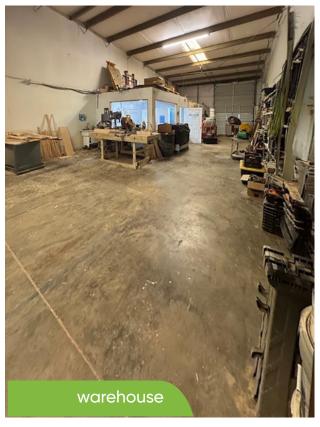

* bulding: 19,320 sf

**+ land:** 3.05 ac

+ zoning: c-3

**+ built:** 1980

+ parking: ample

unit 8 1,750 SF 11111 SHARED TRUCK WELL

4045 forrestal ave orlando, florida 32806

patrick goetz vice president (407) 734.7210 pat@BBDRE.com





### highlights

located off South Orange Avenue, south of Downtown Orlando with great access to Interstate 4 and SR 408

- The warehouse bays have been recently renovated with interior improvements to both the warehouse and office spaces
- 10' x 15' Grade Level Loading + a Shared Truck Well
- Ample Parking



250 N. Orange Ave., Ste. 1500 Orlando, FL 32801 + (407) 426.7702 www.BBDRE.com

This offer is subject to errors, omissions, prior sale or withdrawal without notice



### location aerial





## unit 8 elevation





# unit 8 interior photos













map



### demographics

| Radius | Population | HH Income | Businesses | Employees |
|--------|------------|-----------|------------|-----------|
| 1-Mile | 6,833      | \$83,593  | 1,011      | 5,826     |
| 2-Mile | 46,871     | \$51,241  | 5,426      | 58,616    |
| 3-Mile | 118,245    | \$53,017  | 11,761     | 123,472   |