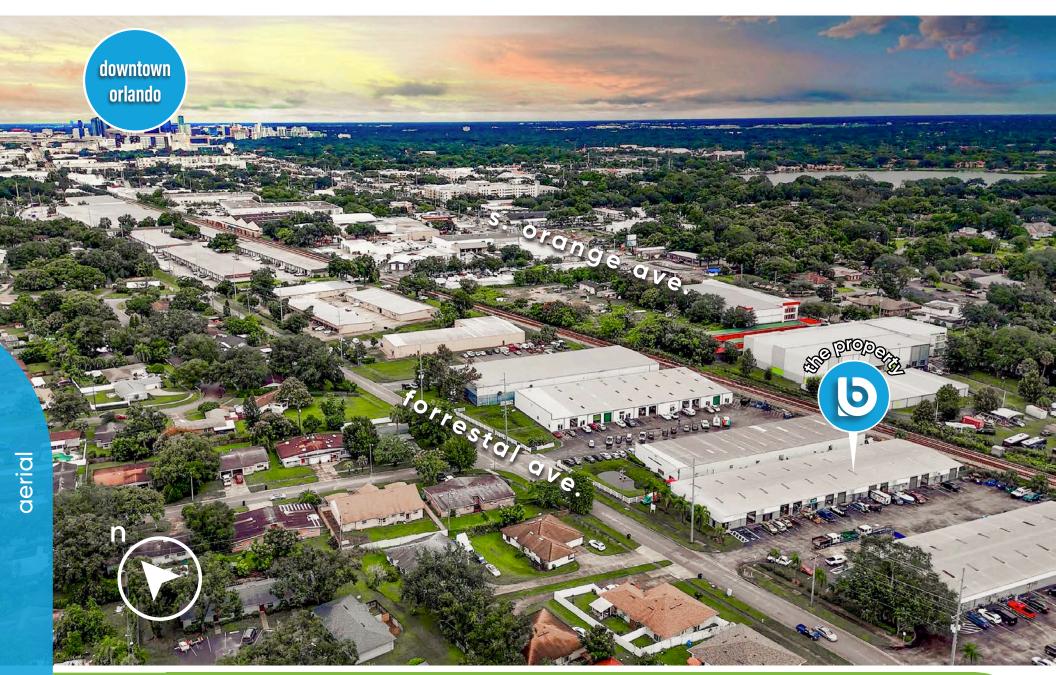

1,750 sf

\$13.95/sf nnn

**+ primary:** industrial

**+** bulding: 19,320 sf

**+ land:** 3.05 ac

+ zoning: c-3

**+ built:** 1980

+ parking: ample

unit 8 1,750 SF 11111 SHARED TRUCK WELL

4045 forrestal ave orlando, florida 32806

patrick goetz vice president (407) 734.7210 pat@BBDRE.com





### highlights

located off South Orange Avenue, south of Downtown Orlando with great access to Interstate 4 and SR 408

- The warehouse bays have been recently renovated with interior improvements to both the warehouse and office spaces
- 10' x 15' Grade Level Loading + a Shared Truck Well
- Ample Parking



250 N. Orange Ave., Ste. 1500 Orlando, FL 32801 + (407) 426.7702 www.BBDRE.com

This offer is subject to errors, omissions, prior sale or withdrawal without notice



### location aerial





## unit 8 elevation





# unit 8 interior photos













map



### demographics

| Radius | Population | HH Income | Businesses | Employees |
|--------|------------|-----------|------------|-----------|
| 1-Mile | 6,833      | \$83,593  | 1,011      | 5,826     |
| 2-Mile | 46,871     | \$51,241  | 5,426      | 58,616    |
| 3-Mile | 118,245    | \$53,017  | 11,761     | 123,472   |