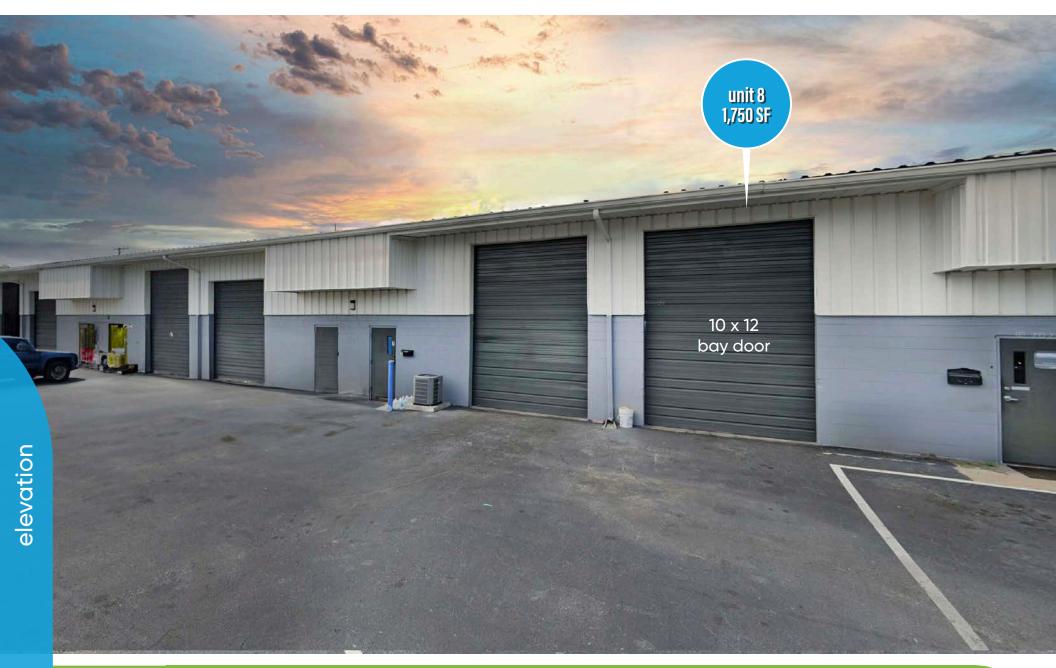

n

**+ primary:** industrial

**+** bulding: 19,320 sf

**+ land:** 3.05 ac

+ zoning: c-3

**+ built:** 1980

+ parking: ample

unit 8 1,750 SF 11111 SHARED TRUCK WELL

4045 forrestal ave orlando, florida 32806

patrick goetz vice president (407) 734.7210 pat@BBDRE.com





### highlights

located off South Orange Avenue, south of Downtown Orlando with great access to Interstate 4 and SR 408

- The warehouse bays have been recently renovated with interior improvements to both the warehouse and office spaces
- 10' x 15' Grade Level Loading + a Shared Truck Well
- Ample Parking



250 N. Orange Ave., Ste. 1500 Orlando, FL 32801 + (407) 426.7702 www.BBDRE.com

This offer is subject to errors, omissions, prior sale or withdrawal without notice



### location aerial





## unit 8 elevation





# unit 8 interior photos













map



### demographics

| Radius | Population | HH Income | Businesses | Employees |
|--------|------------|-----------|------------|-----------|
| 1-Mile | 6,833      | \$83,593  | 1,011      | 5,826     |
| 2-Mile | 46,871     | \$51,241  | 5,426      | 58,616    |
| 3-Mile | 118,245    | \$53,017  | 11,761     | 123,472   |