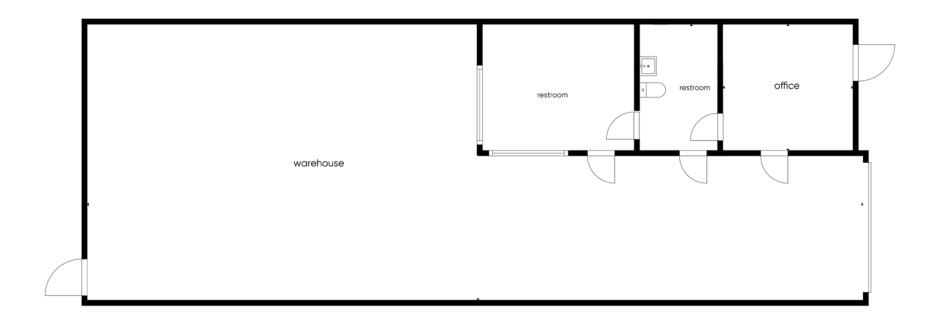

warehouse space for LEASE

1,750 sf

\$13.95/sf nnn

**+ primary:** industrial

**+** bulding: 19,320 sf

**+ land:** 3.05 ac

+ zoning: c-3

**+ built:** 1980

+ parking: ample

unit 8 1,750 SF 11111 SHARED TRUCK WELL

4045 forrestal ave orlando, florida 32806

patrick goetz vice president (407) 734.7210 pat@BBDRE.com

### highlights

located off South Orange Avenue, south of Downtown Orlando with great access to Interstate 4 and SR 408

- The warehouse bays have been recently renovated with interior improvements to both the warehouse and office spaces
- 10' x 15' Grade Level Loading + a Shared Truck Well
- Ample Parking