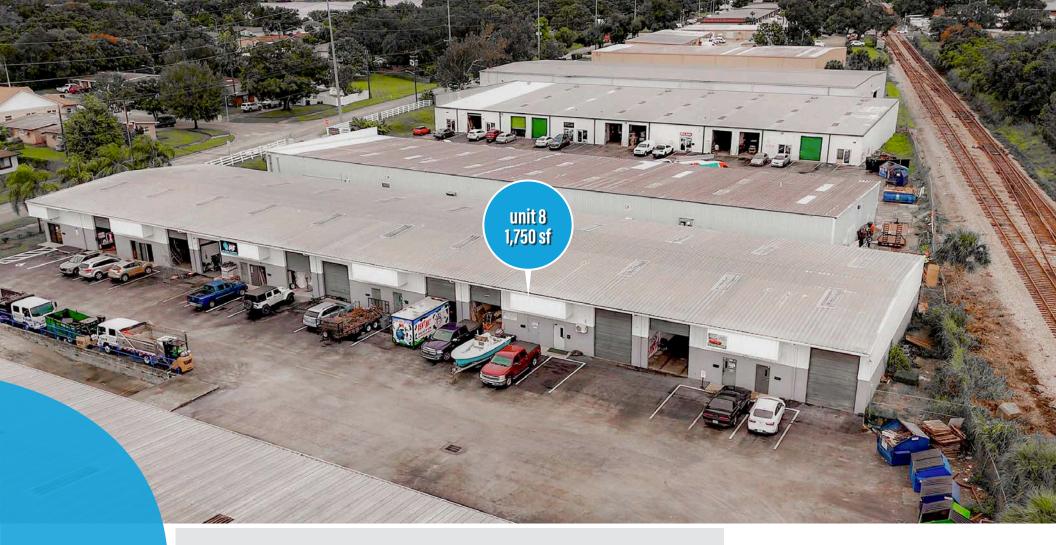

warehouse space for LEASE

1,750 sf

\$13.95/sf nnn

**+ primary:** industrial

**+** bulding: 19,320 sf

**+ land:** 3.05 ac

+ zoning: c-3

**+ built:** 1980

+ parking: ample

unit 8 1,750 SF 11111 SHARED TRUCK WELL

4045 forrestal ave orlando, florida 32806

patrick goetz vice president (407) 734.7210 pat@BBDRE.com

### highlights

located off South Orange Avenue, south of Downtown Orlando with great access to Interstate 4 and SR 408

- The warehouse bays have been recently renovated with interior improvements to both the warehouse and office spaces
- 10' x 15' Grade Level Loading + a Shared Truck Well
- Ample Parking