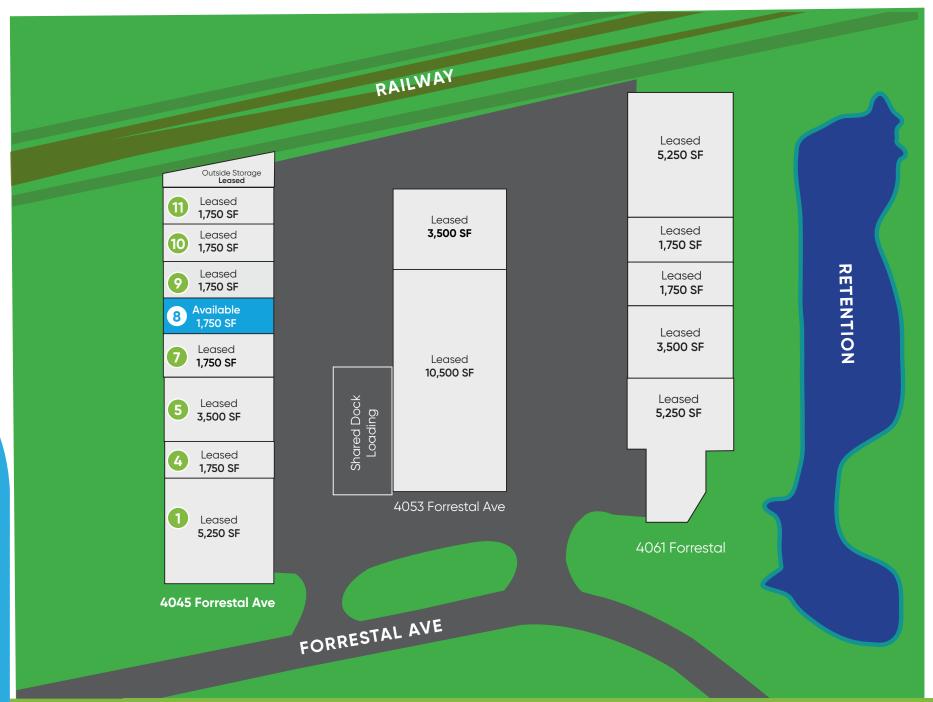

+ parking: ample

unit 8 1,750 SF 11111 SHARED TRUCK WELL

4045 forrestal ave orlando, florida 32806

patrick goetz vice president (407) 734.7210 pat@BBDRE.com

### highlights

located off South Orange Avenue, south of Downtown Orlando with great access to Interstate 4 and SR 408

- The warehouse bays have been recently renovated with interior improvements to both the warehouse and office spaces
- 10' x 15' Grade Level Loading + a Shared Truck Well
- Ample Parking