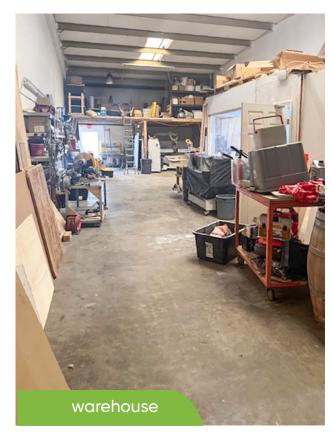

+** bulding: 19,320 sf

**+ land:** 3.05 ac

+ zoning: c-3

**+ built:** 1980

+ parking: ample

unit 8 1,750 SF 11111 SHARED TRUCK WELL

4045 forrestal ave orlando, florida 32806

patrick goetz vice president (407) 734.7210 pat@BBDRE.com





### highlights

located off South Orange Avenue, south of Downtown Orlando with great access to Interstate 4 and SR 408

- The warehouse bays have been recently renovated with interior improvements to both the warehouse and office spaces
- 10' x 15' Grade Level Loading + a Shared Truck Well
- Ample Parking



250 N. Orange Ave., Ste. 1500 Orlando, FL 32801 + (407) 426.7702 www.BBDRE.com

This offer is subject to errors, omissions, prior sale or withdrawal without notice



### location aerial





## unit 8 elevation





# unit 8 interior photos













map



### demographics

| Radius | Population | HH Income | Businesses | Employees |
|--------|------------|-----------|------------|-----------|
| 1-Mile | 6,833      | \$83,593  | 1,011      | 5,826     |
| 2-Mile | 46,871     | \$51,241  | 5,426      | 58,616    |
| 3-Mile | 118,245    | \$53,017  | 11,761     | 123,472   |