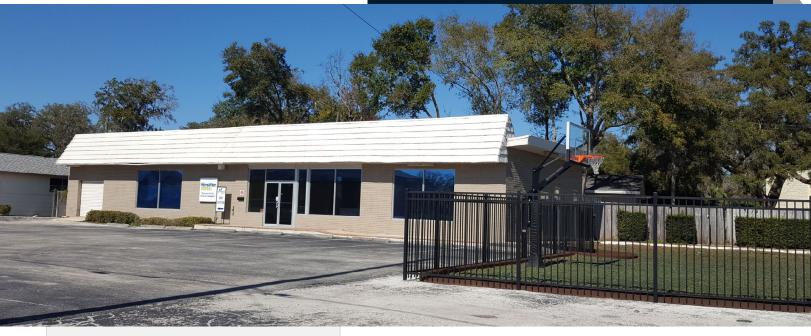

4401 Edgewater Drive

Orlando, Florida 32804

FREESTANDING COLLEGE PARK COMMERCIAL BUILDING
WITH OUTDOOR DISPLAY

### **Highlights**

- Located on the hard corner of Edgewater Drive and Fairbanks Avenue, providing excellent exposure on the well-traveled roads
- Minutes from I-4 and close to the affluent neighborhoods of College Park, Winter Park, and Maitland
- The property offers a large outdoor display area and plenty of retail/showroom space
- C-2 zoning allows for outside display area and also permits auto sales
- Traffic Counts: