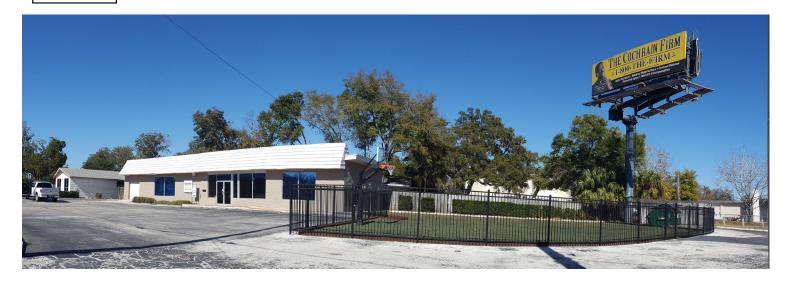

4401 Edgewater Drive

Orlando, Florida 32804

FREESTANDING COLLEGE PARK COMMERCIAL BUILDING
WITH OUTDOOR DISPLAY

### **Highlights**

- Located on the hard corner of Edgewater Drive and Fairbanks Avenue, providing excellent exposure on the well-traveled roads
- Minutes from I-4 and close to the affluent neighborhoods of College Park, Winter Park, and Maitland
- The property offers a large outdoor display area and plenty of retail/showroom space
- C-2 zoning allows for outside display area and also permits auto sales
- Traffic Counts: