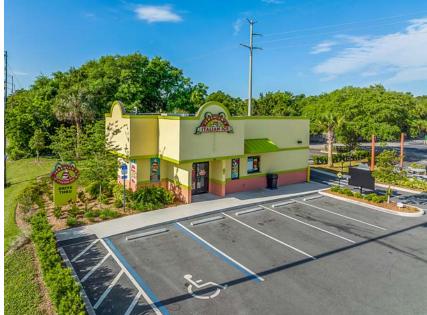

### **SECOND GENERATION RESTAURANT**

# **FOR LEASE**

+ Lease Rate: \$25.00 SF

+ NNN: \$5.48 SF

+ Available SF: 2,450 SF

+ Equipment: Pizza Oven, Hood System,

Walk-In Cooler

**+ Parking:** 5/1,000

# Site Images