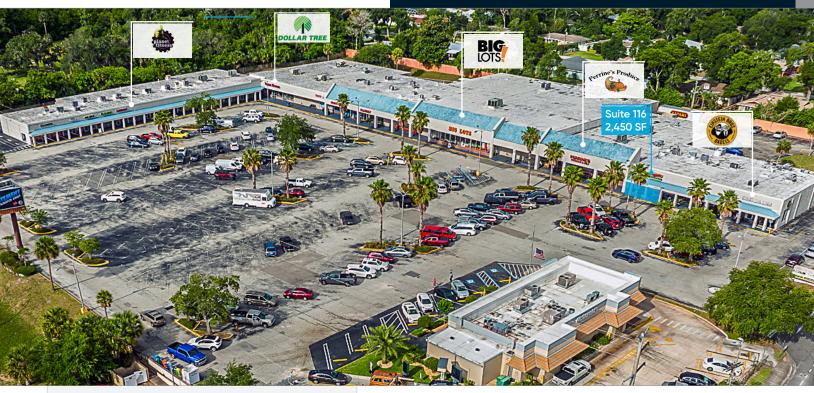

## RIVERGATE VILLAGE

116 South Nova Road Ormond Beach, Florida 32174

### **Highlights**

- Located at the High-Traffic Intersection of West Granada Boulevard and South Nova Road with over 65,000 cars passing daily.
- Prime Retail Space Within 3 Miles of Interstate 95, A1A and the Surrounding Beaches.
- Monument Signage on West Granada Boulevard and South Nova Road.
- Co-Tenants:

## Site Plan

W Granada Blvd AADT: 35,500