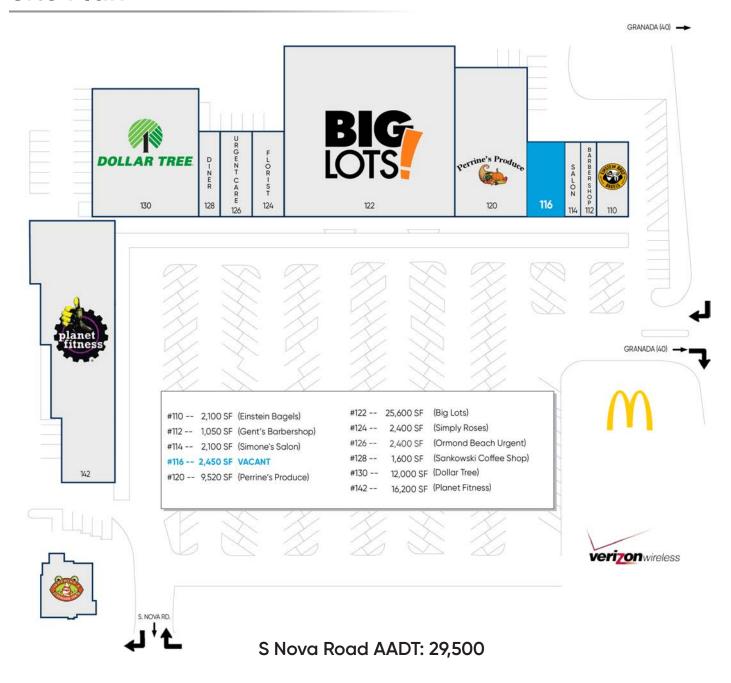

## Site Plan

W Granada Blvd AADT: 35,500

### **Highlights**

- Located at the High-Traffic Intersection of West Granada Boulevard and South Nova Road with over 65,000 cars passing daily.
- Prime Retail Space Within 3 Miles of Interstate 95, A1A and the Surrounding Beaches.
- Monument Signage on West Granada Boulevard and South Nova Road.
- Co-Tenants: