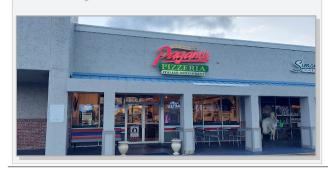

### **SECOND GENERATION RESTAURANT**

# **FOR LEASE**

+ Lease Rate: \$25.00 SF

+ NNN: \$5.48 SF

+ Available SF: 2,450 SF

+ Equipment: Pizza Oven, Hood System,

Walk-In Cooler

**+ Parking:** 5/1,000

# Site Images