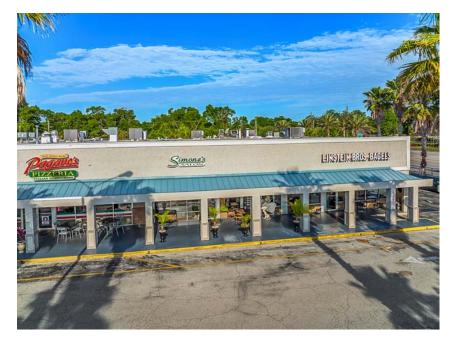

orida 32174

### **SECOND GENERATION RESTAURANT**



# **FOR LEASE**

+ Lease Rate: \$25.00 SF

+ NNN: \$5.48 SF

+ Available SF: 2,450 SF

+ Equipment: Pizza Oven, Hood System,

Walk-In Cooler

**+ Parking:** 5/1,000



### **Highlights**

- Located at the High-Traffic Intersection of West Granada Boulevard and South Nova Road with over 65,000 cars passing daily.
- Prime Retail Space Within 3 Miles of Interstate 95, A1A and the Surrounding Beaches.
- Monument Signage on West Granada Boulevard and South Nova Road.
- Co-Tenants:

















#### **BUFFY GILLETTE**

Broker Associate (407) 734.7205 Buffy@BBDRE.com



#### **BISHOP BEALE DUNCAN**

250 N. Orange Ave., Ste. 1500 Orlando, FL 32801 + (407) 426.7702

www.BBDRE.com

## Site Plan



W Granada Blvd AADT: 35,500



# Site Images