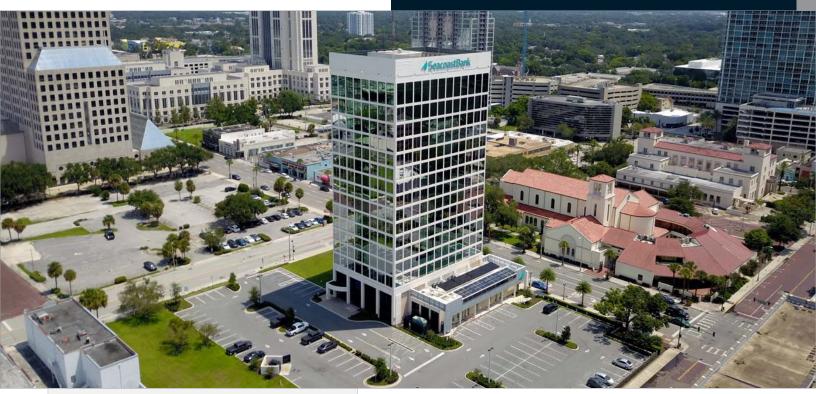

# **FOR SUBLEASE**

- + Lease Rate: \$6,500/Month Full Service
- + Available SF: 3,343 SF
- + Lease Term Thru 7/31/2027
- + Available Immediately

### Main Street of Downtown Orlando

The Downtown Office Tower is located within one block of the Orange County Courthouse, next to the central station hub for mass transit including commuter rail and bus transit and within Orlando's Central Business District consisting of 11+ Million square feet of office space and over 13,000 residential units.

It is easily accessible from Interstate-4, Orange Avenue and the major east/west downtown thoroughfare, Robinson Street.