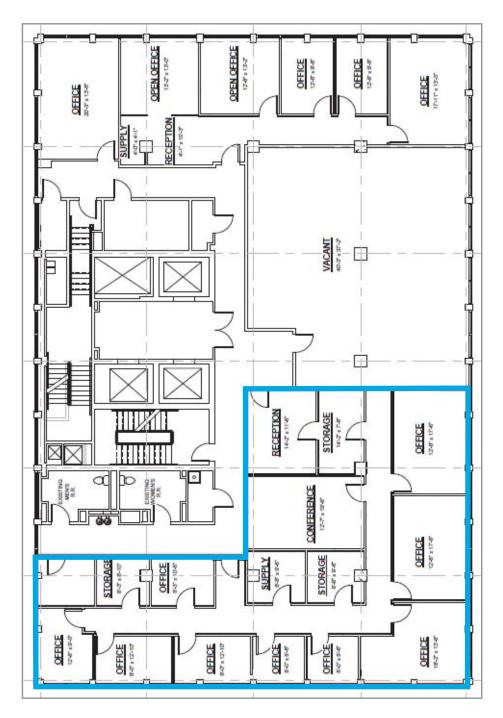

# **AMENITIES**

- Beautiful Views of Downtown
- Recently Updated Carpet and Paint
- Reception, 9 Offices, Conference Room
- Common Area Break Room on Floor