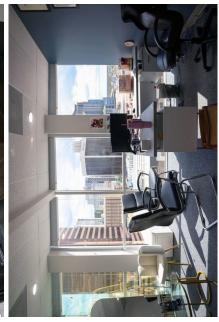

# Interior Images

# **Highlights**

- All Included:
  - + Electric & Air Conditioning
  - + Janitor/Cleaning
- One block from the Orange County Courthouse
- Within walking distance from many restaurants, cafes, coffee shops, and bars
- Located off of W. Robinson St. which provides very quick access to I-4, State Road 408, East Colonial Drive (SR-50), and 17-92
- Move-In Ready
- Floor to ceiling windows, with spectacular downtown views

# **AMENITIES**

- Beautiful Views of Downtown
- Recently Updated Carpet and Paint
- Reception, 9 Offices, Conference Room
- Common Area Break Room on Floor