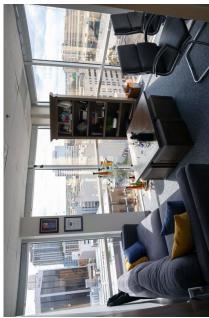

# Interior Images

# **Highlights**

- All Included:
  - + Electric & Air Conditioning
  - + Janitor/Cleaning
- One block from the Orange County Courthouse
- Within walking distance from many restaurants, cafes, coffee shops, and bars
- Located off of W. Robinson St. which provides very quick access to I-4, State Road 408, East Colonial Drive (SR-50), and 17-92
- Move-In Ready
- Floor to ceiling windows, with spectacular downtown views

# **AMENITIES**

- Beautiful Views of Downtown
- Recently Updated Carpet and Paint
- Reception, 9 Offices, Conference Room
- Common Area Break Room on Floor