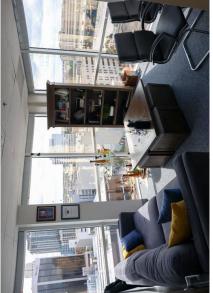

# Interior Images

# **Highlights**

- All Included:
  - + Electric & Air Conditioning
  - + Janitor/Cleaning
- One block from the Orange County Courthouse
- Within walking distance from many restaurants, cafes, coffee shops, and bars
- Located off of W. Robinson St. which provides very quick access to I-4, State Road 408, East Colonial Drive (SR-50), and 17-92
- Move-In Ready
- Floor to ceiling windows, with spectacular downtown views

# **AMENITIES**

- Beautiful Views of Downtown
- Recently Updated Carpet and Paint
- Reception, 9 Offices, Conference Room
- Common Area Break Room on Floor