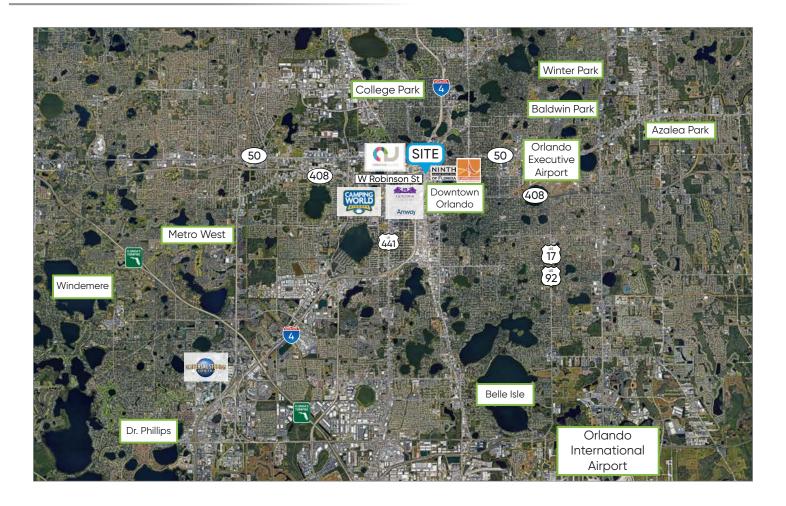

# **Location Details**

3 Minutes from Creative Village & Amway Center

10 Minutes
from Orlando Health

4 Minutes
from Exploria Stadium

8 Minutes from Camping World Stadium 5 Minutes
from Dr. Phillips Center

24 Minutes
from Orlando International
Airport

### Main Street of Downtown Orlando

The Downtown Office Tower is located within one block of the Orange County Courthouse, next to the central station hub for mass transit including commuter rail and bus transit and within Orlando's Central Business District consisting of 11+ Million square feet of office space and over 13,000 residential units.

It is easily accessible from Interstate-4, Orange Avenue and the major east/west downtown thoroughfare, Robinson Street.