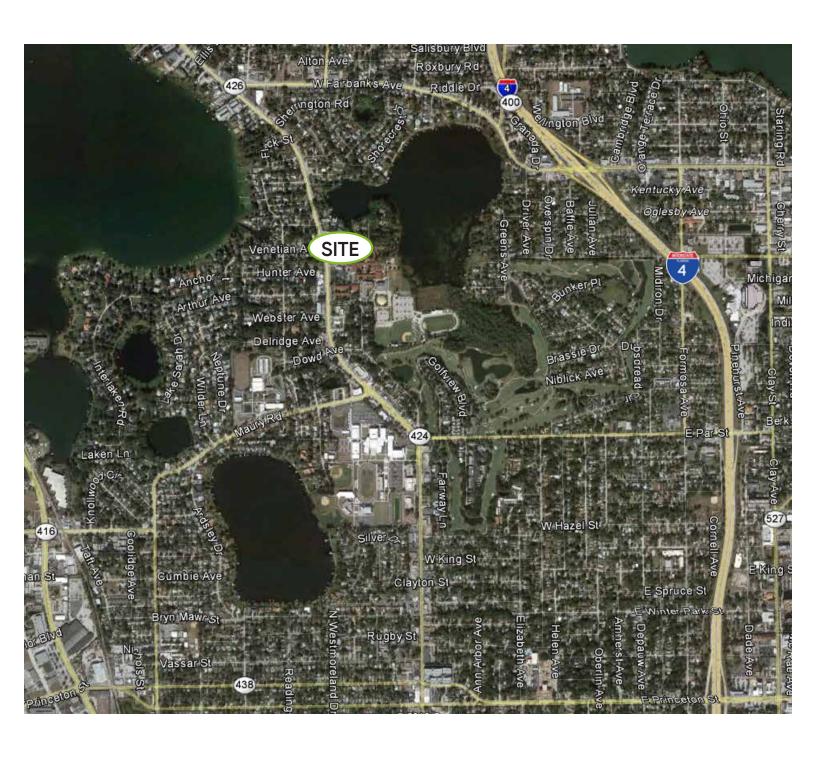

e Orlando, Florida 32804

#### **COLLEGE PARK FREESTANDING PROFESSIONAL OFFICE**



### **FOR LEASE**

+ Lease Rate: \$30 / SF Modified Gross

+ Available SF: 1,881 SF

+ Land Size: 10,220 SF

+ Signage: Monument

+ Parking: 11 Spaces



### **Highlights**

- Freestanding professional office building located on Edgewater Drive in North College Park
- The location provides great access to surrounding residences and commercial businesses of College Park
- Building Features:
  - 7 Private Offices
  - High-End Finishes
  - Conference Room
  - Kitchen and Break Room

#### PATRICK GOETZ

Vice President (407) 734.7210 Pat@BBDRE.com



#### **BISHOP BEALE DUNCAN**

250 N. Orange Ave., Ste. 1500 Orlando, FL 32801 + (407) 426.7702

www.BBDRE.com

## **Building Layout**





### **Location Aerial**





# **Exterior Images**











# **Interior Images**