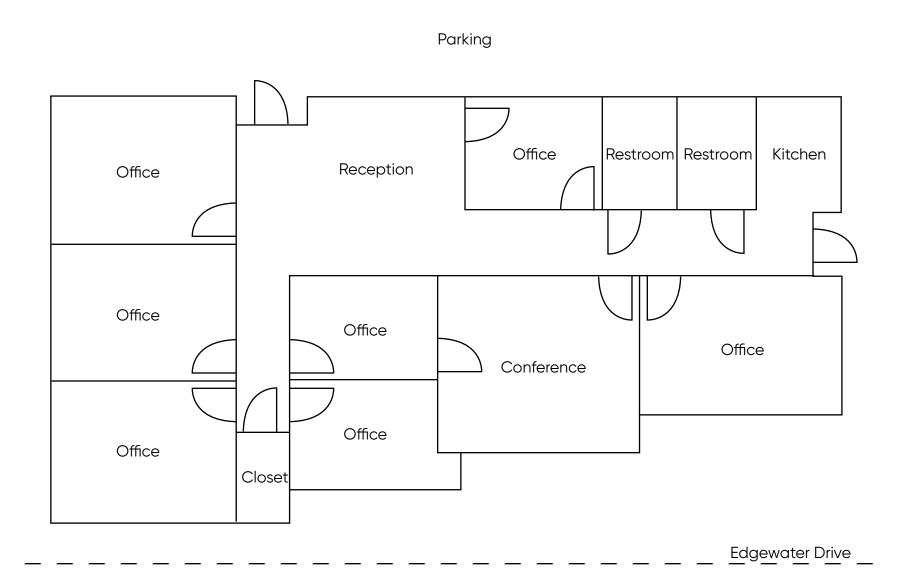

## **Building Layout**

### **Highlights**

- Freestanding professional office building located on Edgewater Drive in North College Park
- The location provides great access to surrounding residences and commercial businesses of College Park
- Building Features:
  - 7 Private Offices
  - High-End Finishes
  - Conference Room
  - Kitchen and Break Room