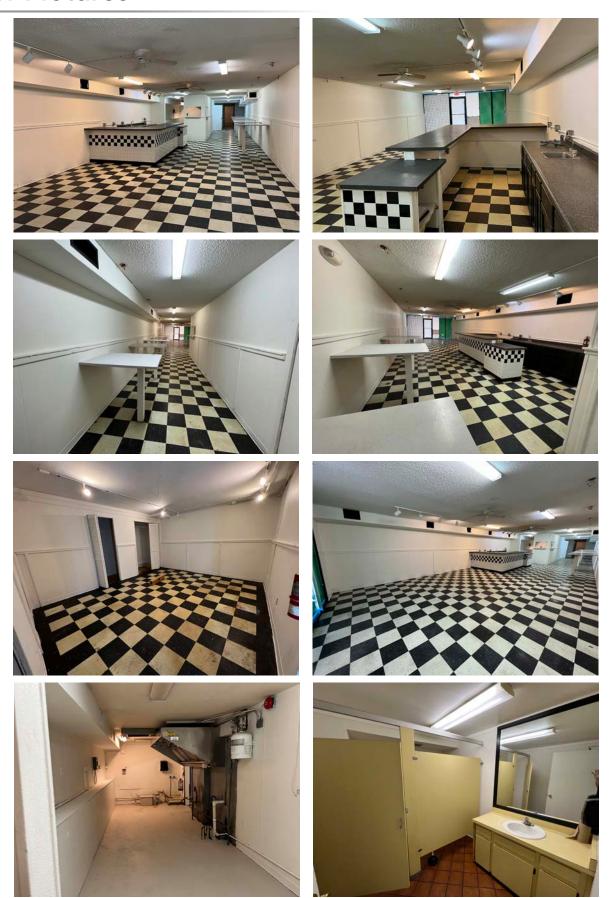

N ORLANDO RETAIL SPACE FOR LEASE



# **FOR LEASE**

+ Lease Rate: \$30/SF NNN

+ Available SF: 1,700 SF+ Building Size: 10,080 SF+ Zoning: AC-3A/T



### **Highlights**

- 2nd generation restaurant space for lease
- Approximately 700 new apartment units under construction within one block
- Great access and exposure off of N Orange Ave. in Downtown Orlando
- Surface level parking for staff and visitors included with additional spaces available
- Located within a block of the Orange County Courthouse
- Additional rear street access for deliveries
- 9,500 AADT on North Orange Avenue

### JONATHAN CLAYTON

Vice President (407) 734.7212 Jonathan@BBDRE.com



#### **BISHOP BEALE DUNCAN**

250 N. Orange Ave., Ste. 1500 Orlando, FL 32801 + (407) 426.7702

www.BBDRE.com

# **Interior Pictures**





# **Retail Map**





### **Location Aerial**