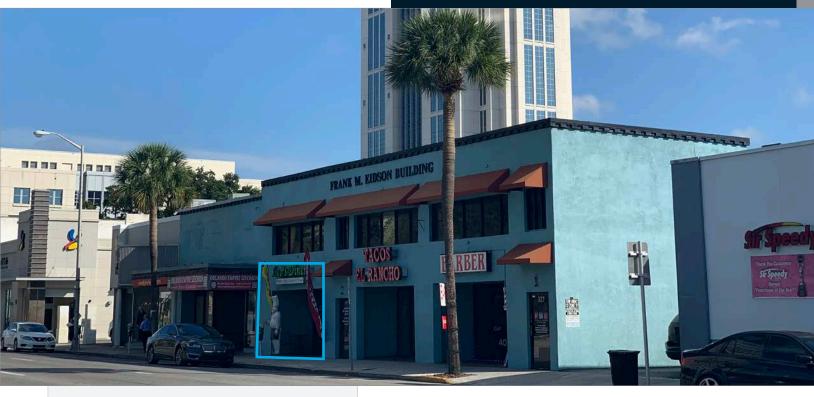

333 North Orange Avenue Orlando, Florida 32801

# **FOR LEASE**

+ Lease Rate: \$30/SF NNN

+ Available SF: 1,700 SF+ Building Size: 10,080 SF+ Zoning: AC-3A/T

### **Highlights**

- 2nd generation restaurant space for lease
- Approximately 700 new apartment units under construction within one block
- Great access and exposure off of N Orange Ave. in Downtown Orlando
- Surface level parking for staff and visitors included with additional spaces available
- Located within a block of the Orange County Courthouse
- Additional rear street access for deliveries
- 9,500 AADT on North Orange Avenue