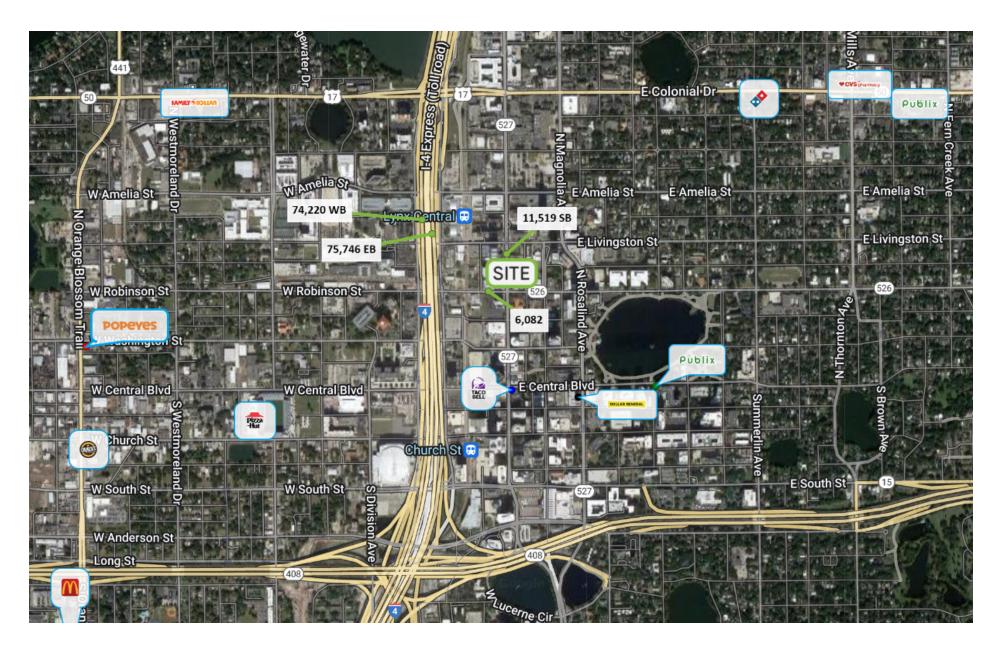

FOR LEASE



# **FOR LEASE**

+ Lease Rate: \$30/SF NNN

+ Available SF: 1,700 SF+ Building Size: 10,080 SF+ Zoning: AC-3A/T



### **Highlights**

- 2nd generation restaurant space for lease
- Approximately 700 new apartment units under construction within one block
- Great access and exposure off of N Orange Ave. in Downtown Orlando
- Surface level parking for staff and visitors included with additional spaces available
- Located within a block of the Orange County Courthouse
- Additional rear street access for deliveries
- 9,500 AADT on North Orange Avenue

### JONATHAN CLAYTON

Vice President (407) 734.7212 Jonathan@BBDRE.com



#### **BISHOP BEALE DUNCAN**

250 N. Orange Ave., Ste. 1500 Orlando, FL 32801 + (407) 426.7702

www.BBDRE.com

# **Interior Pictures**





# **Retail Map**





### **Location Aerial**