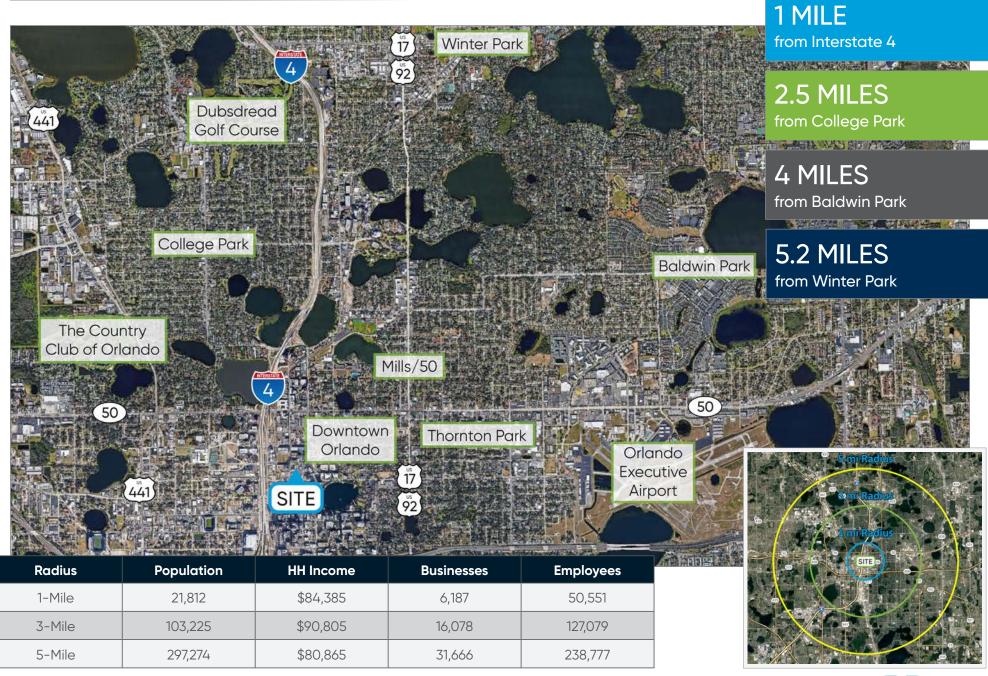

+ Lease Rate: \$30/SF NNN

+ Available SF: 1,700 SF+ Building Size: 10,080 SF+ Zoning: AC-3A/T



### **Highlights**

- 2nd generation restaurant space for lease
- Approximately 700 new apartment units under construction within one block
- Great access and exposure off of N Orange Ave. in Downtown Orlando
- Surface level parking for staff and visitors included with additional spaces available
- Located within a block of the Orange County Courthouse
- Additional rear street access for deliveries
- 9,500 AADT on North Orange Avenue

### JONATHAN CLAYTON

Vice President (407) 734.7212 Jonathan@BBDRE.com



#### **BISHOP BEALE DUNCAN**

250 N. Orange Ave., Ste. 1500 Orlando, FL 32801 + (407) 426.7702

www.BBDRE.com

# **Interior Pictures**





# **Retail Map**





### **Location Aerial**