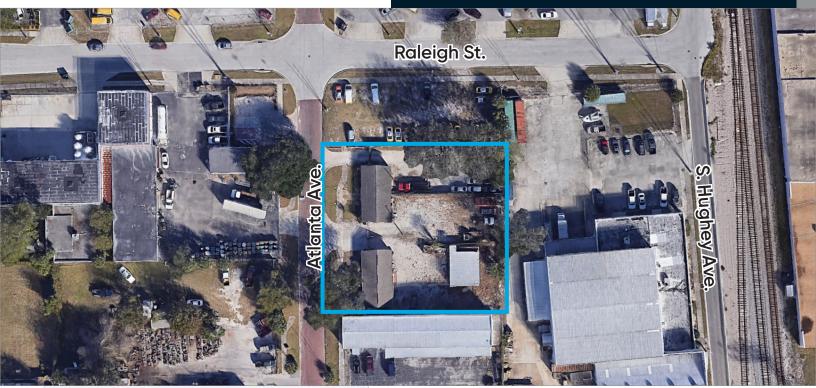

### 1107 Atlanta Avenue Orlando, Florida 32806

#### DOWNTOWN ORLANDO OUTDOOR STORAGE

# FOR LEASE

- + Lease Rate: \$4,000/month Modified Gross
- + Land Size: 0.56 Acres (24,248 SF)
- + Zoning: I-G/T/AN/SP
- + Parcel ID: 35-22-29-7784-04-080
- +Primary Use: Outdoor Storage/Industrial
- +Secondary Use: Field Office

### Highlights

- Fenced outdoor storage in the heart of Downtown Orlando
- Industrial zoning allowing for many uses
- Small office/covered storage available on-site
- Centrally located with very quick access to main thoroughfares (I-4, East West Expressway, 408, Orange Ave., SR-441)
- Move-In Ready
- Within a mile of Orlando Health's Downtown Orlando Hospital
- Well located in growing SoDo market