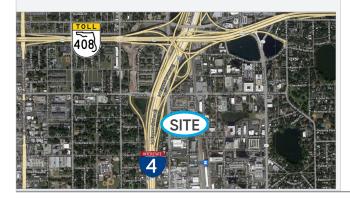

### 1107 Atlanta Avenue Orlando, Florida 32806

#### DOWNTOWN ORLANDO OUTDOOR STORAGE



# FOR LEASE

- + Lease Rate: \$4,000/month Modified Gross
- + Land Size: 0.56 Acres (24,248 SF)
- + Zoning: I-G/T/AN/SP
- + Parcel ID: 35-22-29-7784-04-080
- +Primary Use: Outdoor Storage/Industrial
- +Secondary Use: Field Office



### Highlights

- Fenced outdoor storage in the heart of Downtown Orlando
- Industrial zoning allowing for many uses
- Small office/covered storage available on-site
- Centrally located with very quick access to main thoroughfares (I-4, East West Expressway, 408, Orange Ave., SR-441)
- Move-In Ready
- Within a mile of Orlando Health's Downtown Orlando Hospital
- Well located in growing SoDo market



#### **BISHOP BEALE DUNCAN**

250 N. Orange Ave., Ste. 1500 Orlando, FL 32801 + (407) 426.7702

www.BBDRE.com

This offer is subject to errors, omissions, prior sale or withdrawal without notice.

JONATHAN CLAYTON

Jonathan@BBDRE.com

Director

(407) 734.7212

# **Location Aerial**



### **Location Aerial**



## Demographics



| Drive  | Population | HH Income | Businesses | Employees | D