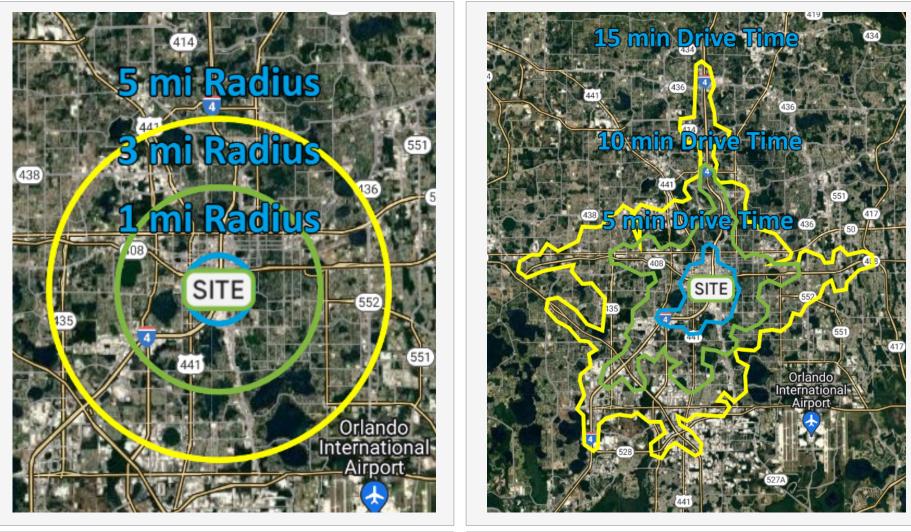

# **Location Aerial**

### **Location Aerial**

## Demographics

| Drive  | Population | HH Income | Businesses | Employees | Drive     | Population | HH Income | Businesses | Employees |
|--------|------------|-----------|------------|-----------|-----------|------------|-----------|------------|-----------|
| 1-Mile | 14,261     | \$95,441  | 3,047      | 30,659    | 5-Minute  | 37,011     | \$100,920 | 6,543      | 59,301    |
| 3-Mile | 115,054    | \$103,331 | 14,491     | 103,736   | 10-Minute | 158,032    | \$89,013  | 18,237     | 134,013   |
| 5-Mile | 320,482    | \$96,258  | 29,661     | 205,035   | 15-Minute | 374,917    | \$88,830  | 38,895     | 297,456   |