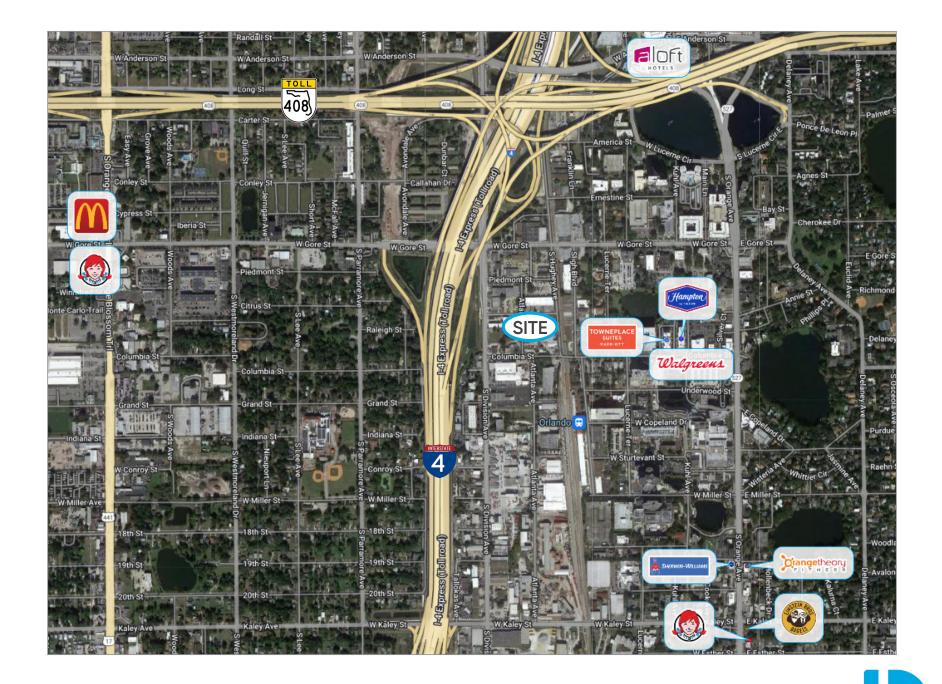

-04-080
- +Primary Use: Outdoor Storage/Industrial
- +Secondary Use: Field Office



### Highlights

- Fenced outdoor storage in the heart of Downtown Orlando
- Industrial zoning allowing for many uses
- Small office/covered storage available on-site
- Centrally located with very quick access to main thoroughfares (I-4, East West Expressway, 408, Orange Ave., SR-441)
- Move-In Ready
- Within a mile of Orlando Health's Downtown Orlando Hospital
- Well located in growing SoDo market



#### **BISHOP BEALE DUNCAN**

250 N. Orange Ave., Ste. 1500 Orlando, FL 32801 + (407) 426.7702

www.BBDRE.com

This offer is subject to errors, omissions, prior sale or withdrawal without notice.

JONATHAN CLAYTON

Jonathan@BBDRE.com

Director

(407) 734.7212

# **Location Aerial**



### **Location Aerial**



## Demographics



| Drive  | Population | HH Income | Businesses | Employees | Drive     | Population | HH Income | Businesses | Employees |
|--------|------------|-----------|------------|-----------|-----------|------------|-----------|------------|-----------|
| 1-Mile | 14,261     | \$95,441  | 3,047      | 30,659    | 5-Minute  | 37,011     | \$100,920 | 6,543      | 59,301    |
| 3-Mile | 115,054    | \$103,331 | 14,491     | 103,736   | 10-Minute | 158,032    | \$89,013  | 18,237     | 134,013   |
| 5-Mile | 320,482    | \$96,258  | 29,661     | 205,035   | 15-Minute | 374,917    | \$88,830  | 38,895     | 297,456   |



www.BBDRE.com + (407) 426.7702 + 250 N. Orange Ave. Ste. 1500 + Orlando, FL 32801