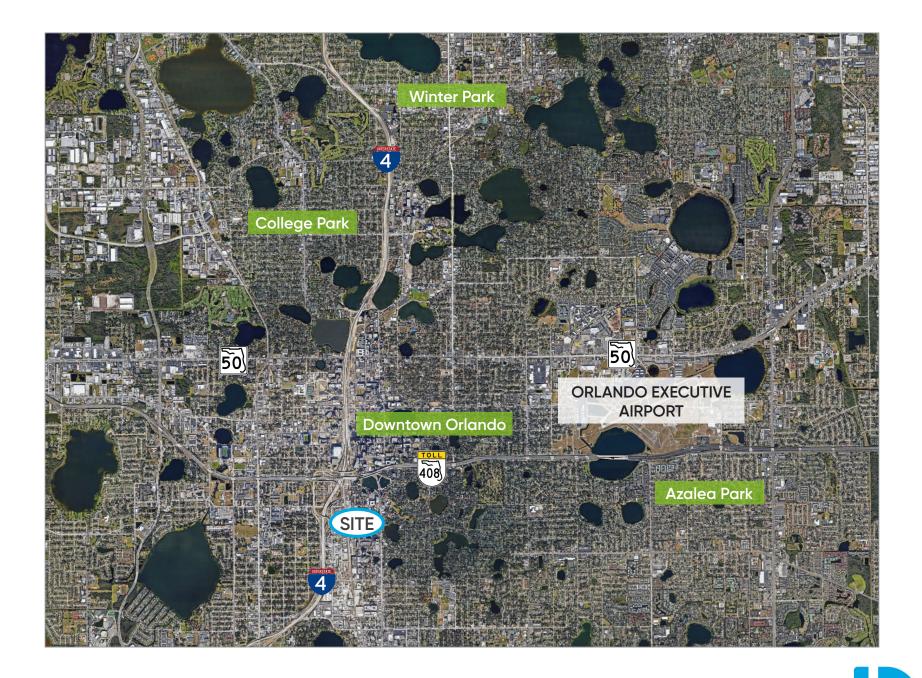

+ Parcel ID: 35-22-29-7784-04-080
- +Primary Use: Outdoor Storage/Industrial
- +Secondary Use: Field Office



### Highlights

- Fenced outdoor storage in the heart of Downtown Orlando
- Industrial zoning allowing for many uses
- Small office/covered storage available on-site
- Centrally located with very quick access to main thoroughfares (I-4, East West Expressway, 408, Orange Ave., SR-441)
- Move-In Ready
- Within a mile of Orlando Health's Downtown Orlando Hospital
- Well located in growing SoDo market



#### **BISHOP BEALE DUNCAN**

250 N. Orange Ave., Ste. 1500 Orlando, FL 32801 + (407) 426.7702

www.BBDRE.com

This offer is subject to errors, omissions, prior sale or withdrawal without notice.

JONATHAN CLAYTON

Jonathan@BBDRE.com

Director

(407) 734.7212

# **Location Aerial**



### **Location Aerial**



## Demographics



| Drive  | Population | HH Income | Businesses | Employees | Drive     | Population | HH Income | Businesses | Employees |
|--------|------------|-----------|------------|-----------|-----------|------------|-----------|------------|-----------|
| 1-Mile | 14,261     | \$95,441  | 3,047      | 30,659    | 5-Minute  | 37,011     | \$100,920 | 6,543      | 59,301    |
| 3-Mile | 115,054    | \$103,331 | 14,491     | 103,736   | 10-Minute | 158,032    | \$89,013  | 18,237     | 134,013   |
| 5-Mile | 320,482    | \$96,258  | 29,661     | 205,035   | 15-Minute | 374,917    | \$88,830  | 38,895     | 297,456   |



www.BBDRE.com + (407) 426.7702 + 250 N. Orange Ave. Ste. 1500 + Orlando, FL 32801