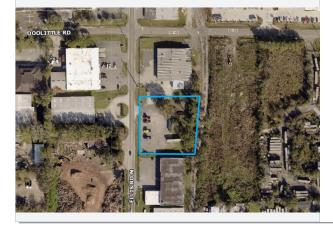

#### 195 N. Ellis Road Jacksonville, FL 32254

INDUSTRIAL OUTDOOR STORAGE AVAILABLE FOR LEASE



# **FOR LEASE**

- + Lease Rate:
- \$3,300/mo + Utilities
- + Lot Size:

- 1.2 AC (52,272 SF)
- + Zoning:
- IL (Light Industrial)



**KYLE VANCAMP** Senior Associate | North Florida (904) 604.8189 Kvancamp@BBDRE.com

### Highlights

- **On-Site Utilities:** 
  - Electrical
  - Well Water
  - Sewer
- Secured Yard
- **Electric Fence**
- Road Base Installed
- Outside Storage Allowed
- This IOS Yard is centrally located between I-10 and I-295 providing great access for a contractor or trucking company



#### **BISHOP BEALE DUNCAN**

250 N. Orange Ave., Ste. 1500 Orlando, FL 32801 + (407) 426.7702

## Site Aerial



### **Site Location**



www.BBDRE.com + (407) 426.7702 + 250 N. Orange Ave. Ste. 1500 + Orlando, FL 32801