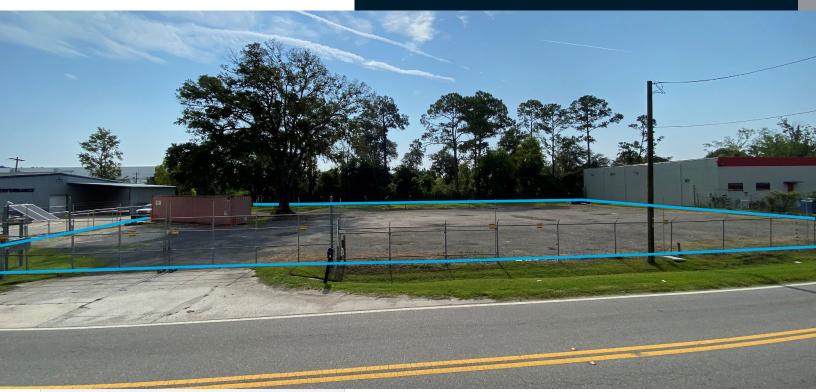

### Highlights

- **On-Site Utilities:** 
  - Electrical
  - Well Water
  - Sewer
- Secured Yard
- **Electric Fence**
- Road Base Installed
- Outside Storage Allowed
- This IOS Yard is centrally located between I-10 and I-295 providing great access for a contractor or trucking company