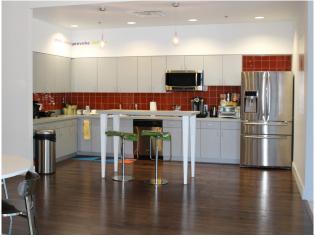

# **Building Layout & Interiors**

| BUILDING AMENITIES        |                              |
|---------------------------|------------------------------|
| 4 Private Glass Offices   | 10 Work Stations             |
| Conference Room           | Collaboration Area           |
| Full Kitchen & Break Area | Private Restrooms            |
| Reception / Waiting Area  | Private Lot + Street Parking |

# **Interior Images**