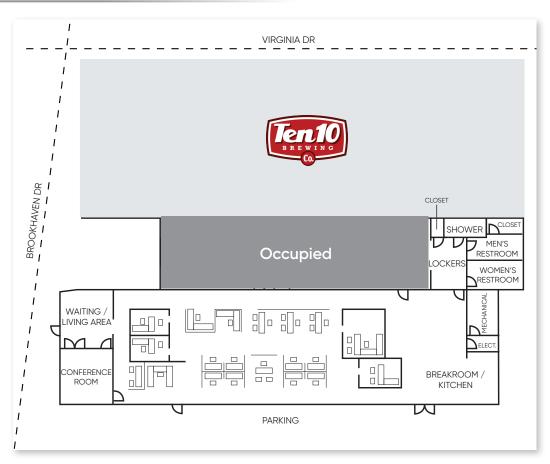

# **Building Layout & Interiors**

| BUILDING AMENITIES        |                              |
|---------------------------|------------------------------|
| 4 Private Glass Offices   | 10 Work Stations             |
| Conference Room           | Collaboration Area           |
| Full Kitchen & Break Area | Private Restrooms            |
| Reception / Waiting Area  | Private Lot + Street Parking |