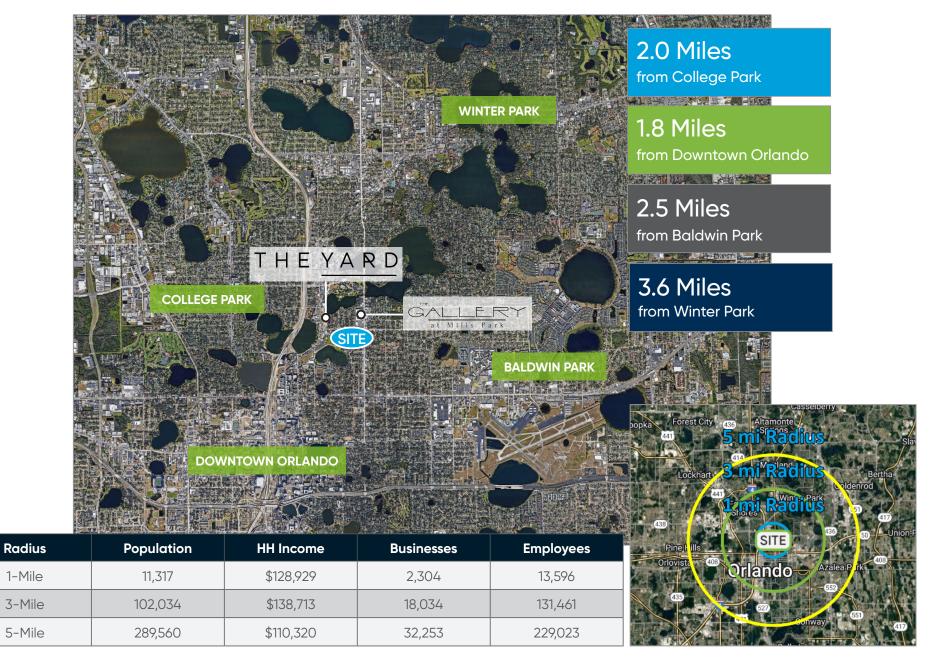

ments
- Superior Location: Centrally located between the affluent neighborhoods of Downtown Orlando, Baldwin Park, College Park, and Winter Park

#### PATRICK GOETZ

Vice President (407) 734.7210 Pat@BBDRE.com



#### **BISHOP BEALE DUNCAN**

250 N. Orange Ave., Ste. 1500 Orlando, FL 32801 + (407) 426.7702

# **Building Layout & Interiors**



| BUILDING AMENITIES        |                              |
|---------------------------|------------------------------|
| 4 Private Glass Offices   | 10 Work Stations             |
| Conference Room           | Collaboration Area           |
| Full Kitchen & Break Area | Private Restrooms            |
| Reception / Waiting Area  | Private Lot + Street Parking |







# **Interior Images**













# **Location Aerial & Demographics**

1-Mile





# **Nearby Developments**

### THE YARD







### MILLS 50