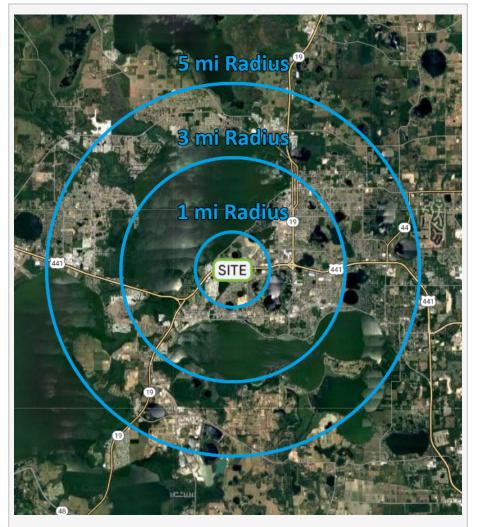

# **Demographics**

| Drive  | Population | HH Income | Businesses | Employees |
|--------|------------|-----------|------------|-----------|
| 1-Mile | 6,331      | \$73,213  | 545        | 6,572     |
| 3-Mile | 32,949     | \$62,130  | 2,281      | 20,429    |
| 5-Mile | 81,721     | \$63,288  | 4,330      | 32,294    |

| Drive     | Population | HH Income | Businesses | Employees |
|-----------|------------|-----------|------------|-----------|
| 5-Minute  | 16,751     | \$64,231  | 1,433      | 15,104    |
| 10-Minute | 46,976     | \$64,619  | 3,118      | 25,463    |
| 15-Minute | 91,116     | \$62,480  | 4,853      | 36,405    |