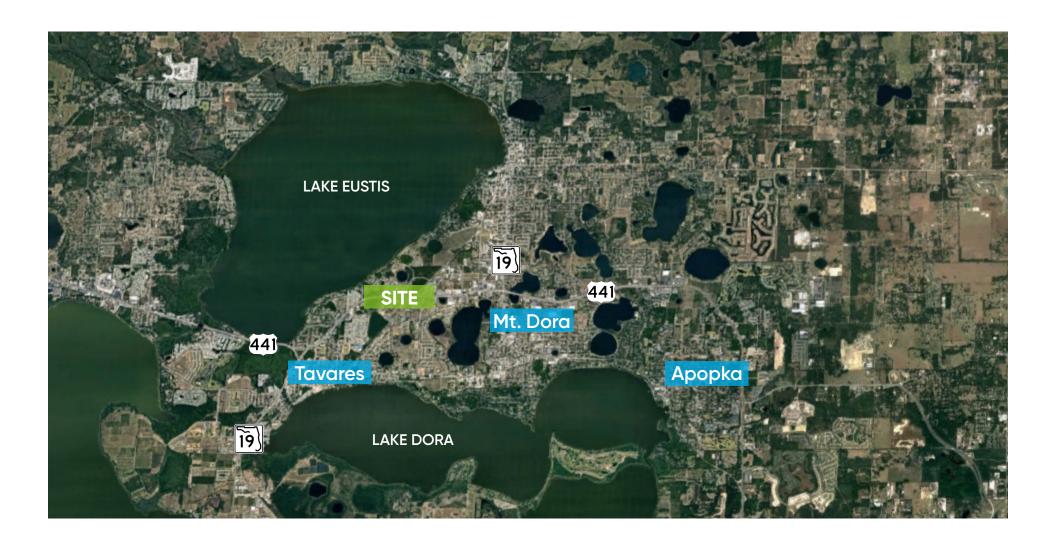

# **Site Location**

## **Highlights**

- Over 58,000 cars pass the site daily
- Located on Highway 441 which connects Tavares to Orlando, going through both Mt. Dora and Apopka
- Approved for 23,000 Square Feet
- Population of over 90,000 with an income of over \$60,000 in a 15-minute drivetime
- Lake County is the sixth fastest growing county in the state
- · Surrounding Retail: