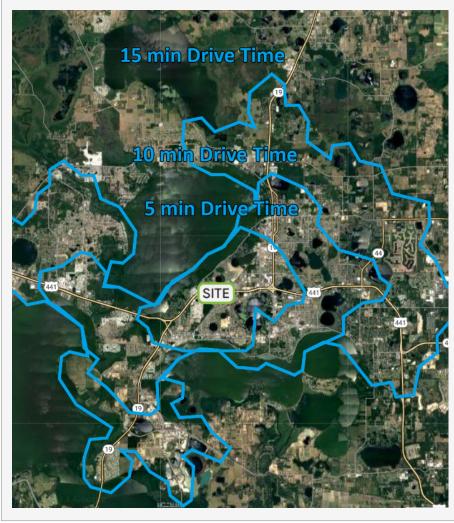

# **Site Location**

| Drive     | Population | HH Income | Businesses | Employees |
|-----------|------------|-----------|------------|-----------|
| 5-Minute  | 16,751     | \$64,231  | 1,433      | 15,104    |
| 10-Minute | 46,976     | \$64,619  | 3,118      | 25,463    |
| 15-Minute | 91,116     | \$62,480  | 4,853      | 36,405    |