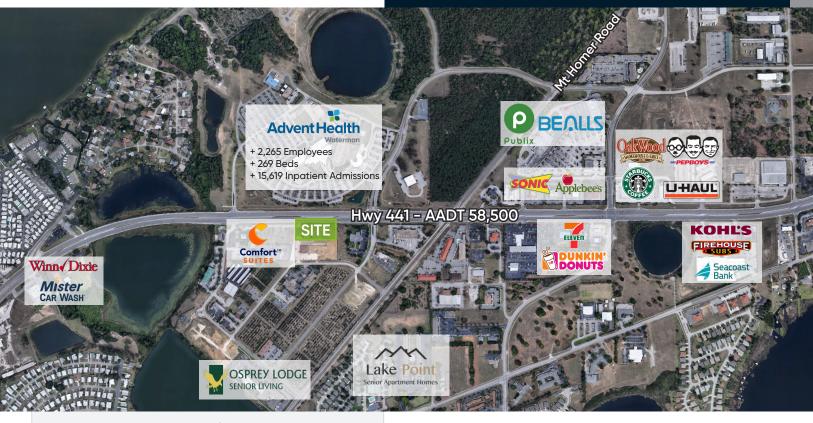

## **Highlights**

- Over 58,000 cars pass the site daily
- Located on Highway 441 which connects Tavares to Orlando, going through both Mt. Dora and Apopka
- Approved for 23,000 Square Feet
- Population of over 90,000 with an income of over \$60,000 in a 15-minute drivetime
- Lake County is the sixth fastest growing county in the state
- · Surrounding Retail: