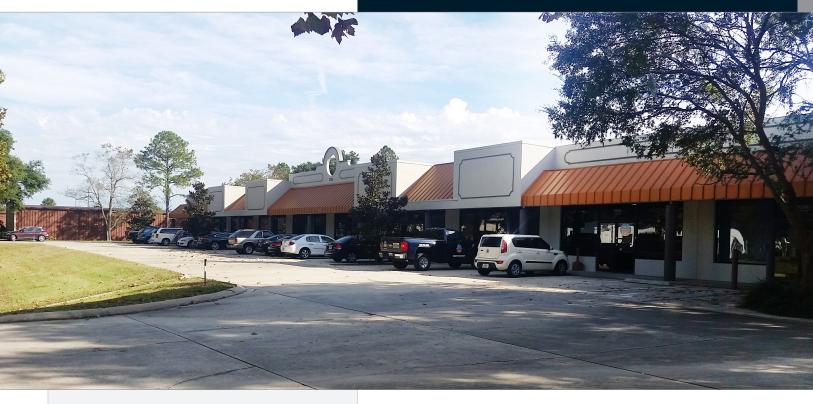

7006 Stapoint Court Winter Park, Florida 32792

## INDUSTRIAL FLEX/WAREHOUSE/OFFICE SPACE

## **FOR LEASE**

+ Lease Rate: \$15.25 / SF NNN

+ Available SF: 5,000 SF+ Building Size: 24,000 SF

**+ Loading:** Grade, Rear Load

## Highlights

- Located in Eastpoint Industrial Park
- Just Off Forsyth Road with Easy Access to SR 408, SR 417, Colonial Drive and SR 436
- Close to Full Sail and the University of Central Florida
- 100% HVAC Office Warehouse
- New Carpet & Paint
- Clear Height: 14' 16'
- Ample Parking