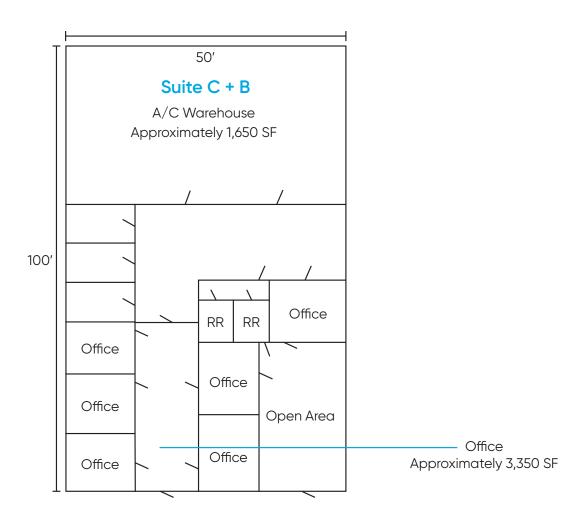

# Floor & Site Plan

| Suite J | Suite I | Suite H | Suite G | Suite F | Suite E | Suite D | Suite C & B           | Suite A |
|---------|---------|---------|---------|---------|---------|---------|-----------------------|---------|
|         |         |         |         |         |         |         |                       |         |
|         |         |         |         |         |         |         |                       |         |
|         |         |         |         |         |         |         |                       |         |
|         |         |         |         |         |         |         | AVAILABLE<br>5,000 SF |         |
|         |         |         |         |         |         |         |                       |         |
|         |         |         |         |         |         |         |                       |         |
|         |         |         |         |         |         |         |                       |         |
|         |         |         |         |         |         |         |                       |         |