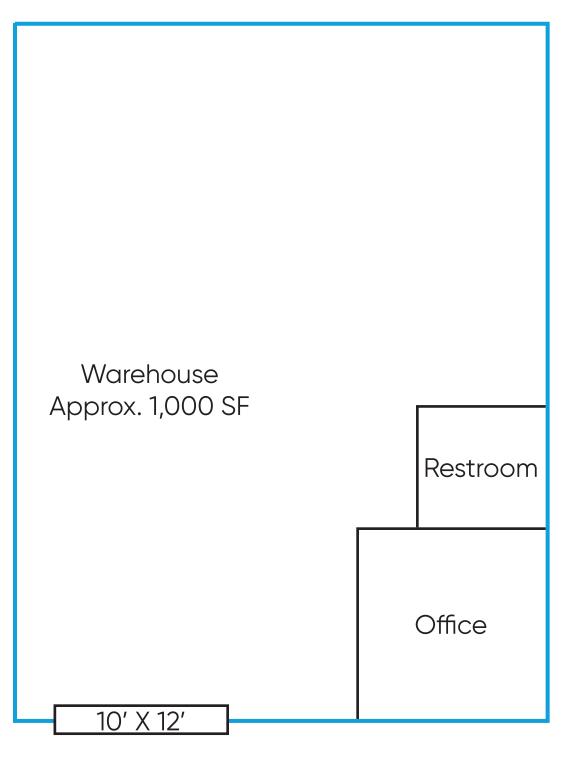

## Floor Plan - Unit 8

## **AMENITIES**

- Available Now
- 1,750 SF
- 10' x 12' Roll Up Door
- Private Office
- Private Restroom
- Warehouse Space