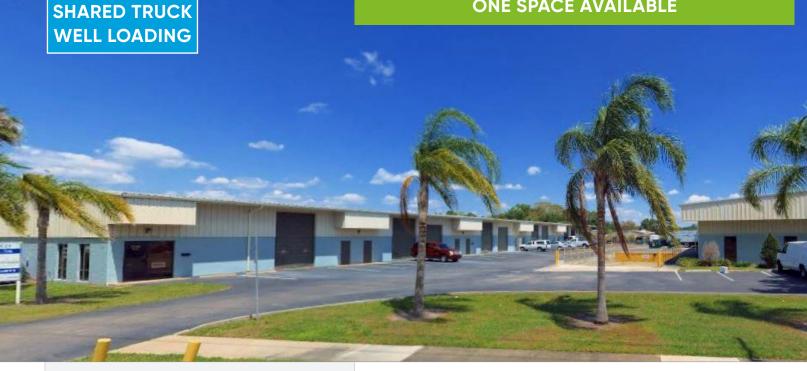

### **SOUTH ORLANDO BAY WAREHOUSE UNITS**

ONE SPACE AVAILABLE

## **Highlights**

- Located off South Orange Avenue, south of Downtown Orlando with great access to Interstate 4 and SR 408
- The warehouse bays have been recently renovated with interior improvements to both the warehouse and office spaces
- Rate includes: common area maintenance, property taxes & insurance, water/sewer and trash removal
- 10' X 12' Grade Level Loading + a Shared Truck Well
- **Ample Parking**