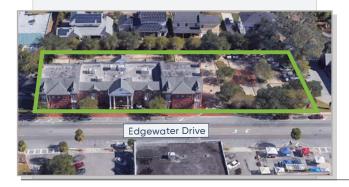

#### 1615 Edgewater Drive Orlando, Florida 32804

#### **PROFESSIONAL OFFICE SPACE IN COLLEGE PARK**



# FOR LEASE

- + Lease Rate: \$32 / SF FS
- + Available SF: 2,789 RSF 6,315 RSF
- + Building Size: 25,324 SF
- + Signage: Monument
- + Year Built: 2002

PATRICK GOETZ

Vice President

(407) 734.7210 Pat@BBDRE.com



### Highlights

- Professional Office Building Located on Edgewater Drive in College Park
- Close to Many Local Restaurants & Retail
- Tenant Allowance Offered for Approved Improvements, Including Your Choice of Floor Covering
- Multiple Private Offices and Work Stations, Break/Copy Room & Reception Area
- Beautiful Building Lobby
- Just Over a Mile from Interstate 4 and Highway 50
- Ample Parking



#### **BISHOP BEALE DUNCAN**

250 N. Orange Ave., Ste. 1500 Orlando, FL 32801 + (407) 426.7702

This offer is subject to errors, omissions, prior sale or withdrawal without notice.

### SUITE 200 B - 6,315 RSF

- 12 Private Offices
- Break Room
- Conference Room
- Large Open Work Area
- Private Balconies
- IT Closet



## **Split Suite Options**



### SUITE 200 B1 - 3,426 RSF

- 5 Private O