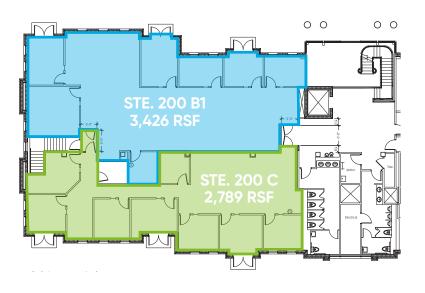

## **Split Suite Options**

### SUITE 200 B1 - 3,426 RSF

- 5 Private Offices
- Break Room
- Conference Room
- Open Work Area
- Private Balconies

### SUITE 200 C - 2,789 RSF

- 7 Private Offices
- Break Room
- Open Work Area
- Private Balconies