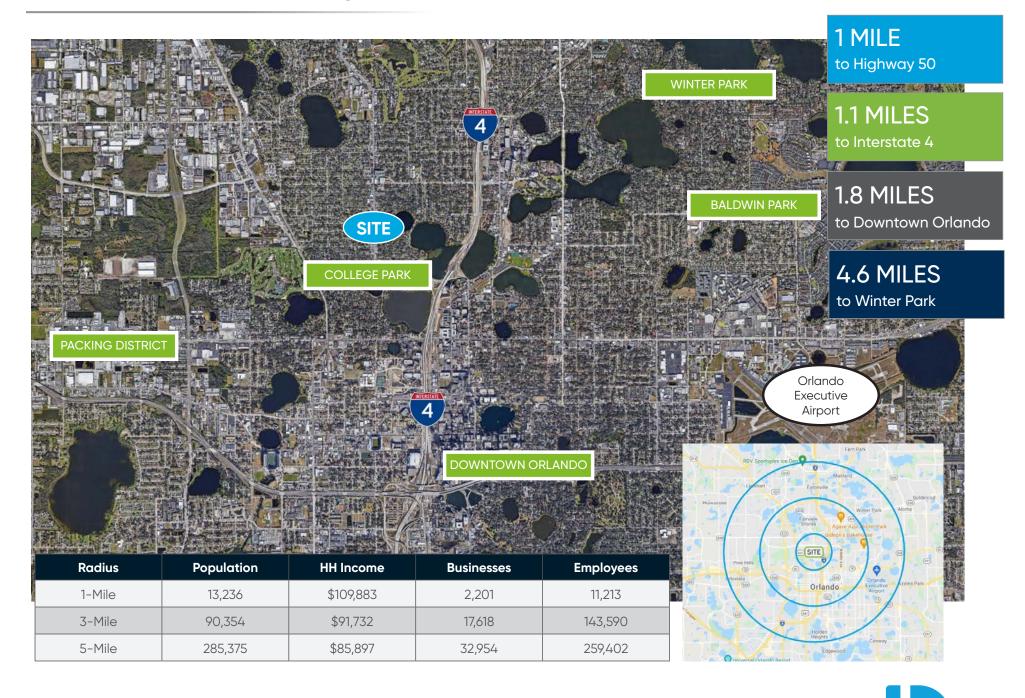

loor Covering
- Multiple Private Offices and Work Stations, Break/Copy Room & Reception Area
- Beautiful Building Lobby
- Just Over a Mile from Interstate 4 and Highway 50
- Ample Parking



#### **BISHOP BEALE DUNCAN**

250 N. Orange Ave., Ste. 1500 Orlando, FL 32801 + (407) 426.7702

This offer is subject to errors, omissions, prior sale or withdrawal without notice.

### SUITE 200 B - 6,315 RSF

- 12 Private Offices
- Break Room
- Conference Room
- Large Open Work Area
- Private Balconies
- IT Closet



## **Split Suite Options**



### SUITE 200 B1 - 3,426 RSF

- 5 Private Offices
- Break Room
- Conference Room
- Open Work Area
- Private Balconies

### SUITE 200 C - 2,789 RSF

- 7 Private Offices
- Break Room
- Open Work Area
- Private Balconies

## **Location Aerial & Demographics**



## Local & National Retail Snapshot