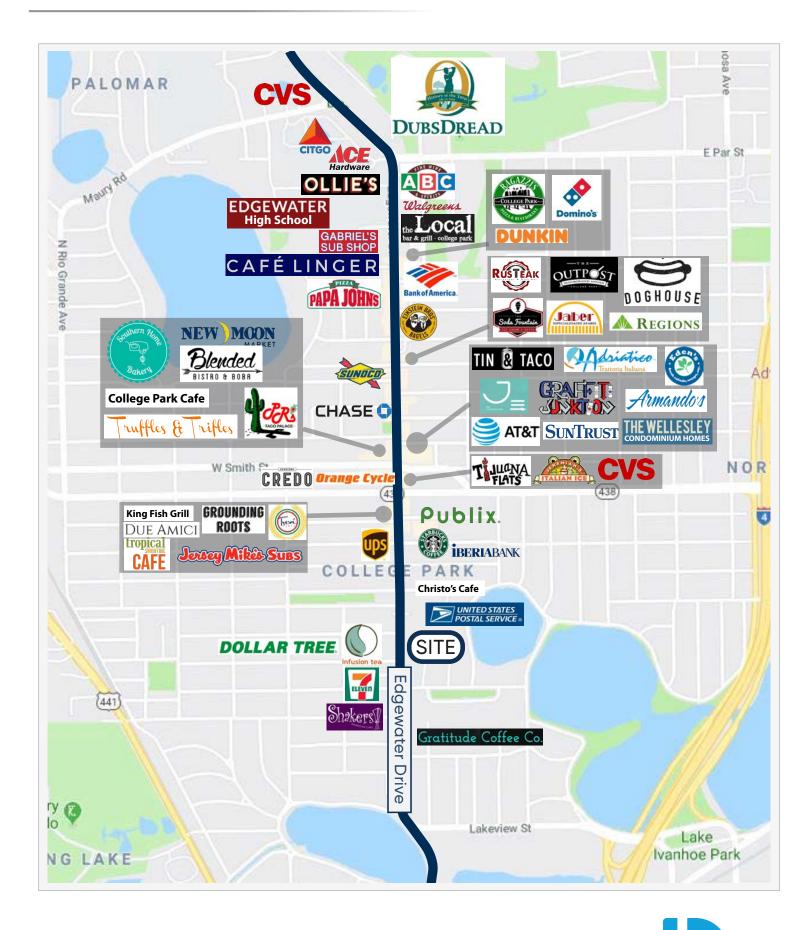

s and Work Stations, Break/Copy Room & Reception Area
- Beautiful Building Lobby
- Just Over a Mile from Interstate 4 and Highway 50
- Ample Parking



#### **BISHOP BEALE DUNCAN**

250 N. Orange Ave., Ste. 1500 Orlando, FL 32801 + (407) 426.7702

This offer is subject to errors, omissions, prior sale or withdrawal without notice.

### SUITE 200 B - 6,315 RSF

- 12 Private Offices
- Break Room
- Conference Room
- Large Open Work Area
- Private Balconies
- IT Closet



## **Split Suite Options**



### SUITE 200 B1 - 3,426 RSF

- 5 Private Offices
- Break Room
- Conference Room
- Open Work Area
- Private Balconies

### SUITE 200 C - 2,789 RSF

- 7 Private Offices
- Break Room
- Open Work Area
- Private Balconies

## **Location Aerial & Demographics**



## Local & National Retail Snapshot