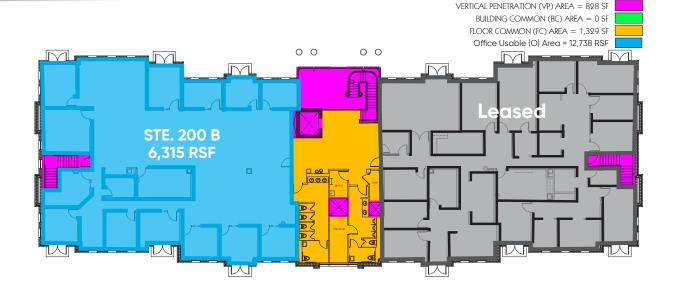

### SUITE 200 B - 6,315 RSF

- 12 Private Offices
- Break Room
- Conference Room
- Large Open Work Area
- Private Balconies
- IT Closet