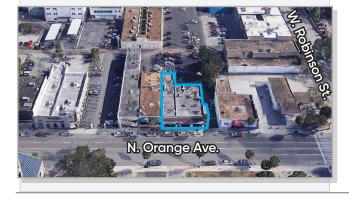

333 North Orange Avenue Orlando, Florida 32801

### **DOWNTOWN ORLANDO OFFICE SUITE**



## **FOR LEASE**

+ Lease Rate: \$2,600/Month MG

+ Available SF: 1,400 SF+ Building Size: 10,000 SF+ Land Size: 0.5 Acres



### **Highlights**

- Conveniently located within one block from the Orange County Courthouse
- 4 surface level parking spaces included with the option to rent 2 additional spaces
- Suite entrance directly off of North Orange Avenue
- Located off of W. Robinson St. which provides very quick access to I-4, State Road 408, East Colonial Drive (SR-50), and 17-92
- Move-In Ready
- Within walking distance from many restaurants, cafes, coffee shops, and bars
- Suite delivered with new flooring and paint

#### JONATHAN CLAYTON

Director (407) 734.7212 Jonathan@BBDRE.com



#### **BISHOP BEALE DUNCAN**

250 N. Orange Ave., Ste. 1500 Orlando, FL 32801 + (407) 426.7702

www.BBDRE.com

# Floor Plan





# **Interior Pictures**

















### **Location Aerial**