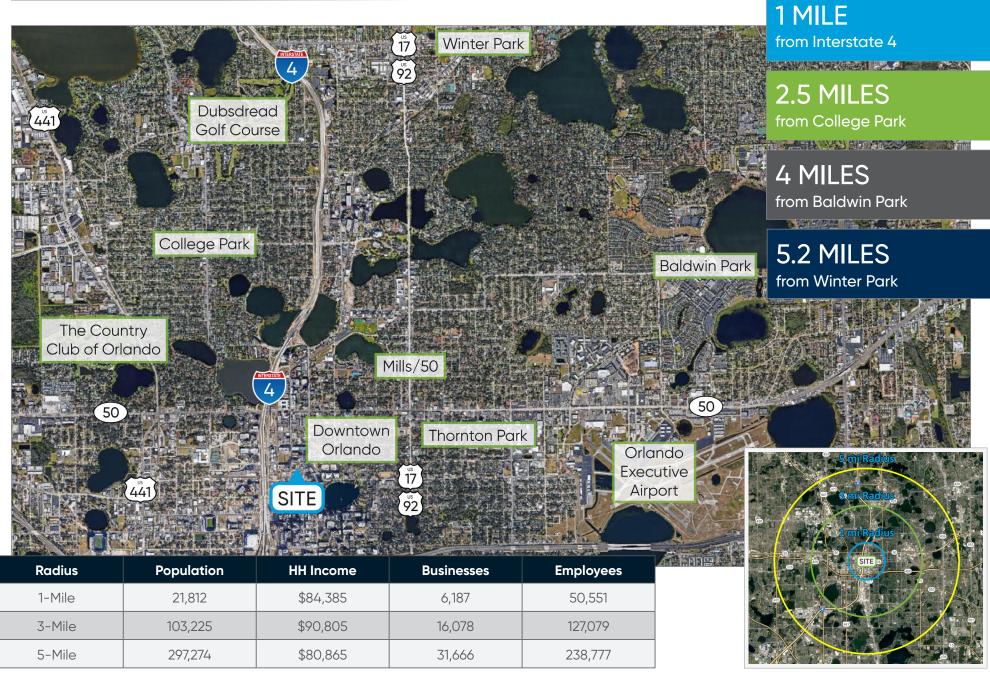

000 SF+ Land Size: 0.5 Acres



### **Highlights**

- Conveniently located within one block from the Orange County Courthouse
- 4 surface level parking spaces included with the option to rent 2 additional spaces
- Suite entrance directly off of North Orange Avenue
- Located off of W. Robinson St. which provides very quick access to I-4, State Road 408, East Colonial Drive (SR-50), and 17-92
- Move-In Ready
- Within walking distance from many restaurants, cafes, coffee shops, and bars
- Suite delivered with new flooring and paint

#### JONATHAN CLAYTON

Director (407) 734.7212 Jonathan@BBDRE.com



#### **BISHOP BEALE DUNCAN**

250 N. Orange Ave., Ste. 1500 Orlando, FL 32801 + (407) 426.7702

www.BBDRE.com

# Floor Plan





# **Interior Pictures**

















### **Location Aerial**