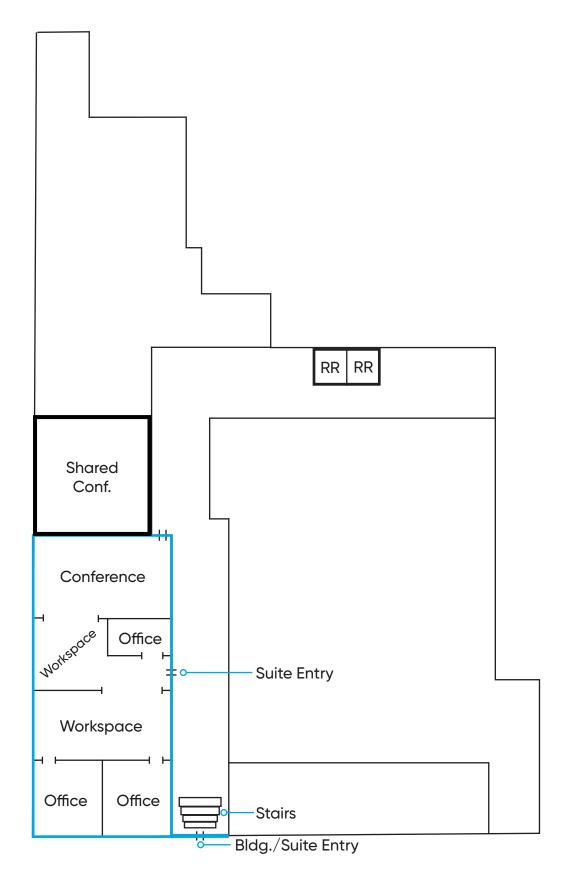

e Rate: \$2,600/Month MG

+ Available SF: 1,400 SF+ Building Size: 10,000 SF+ Land Size: 0.5 Acres



### **Highlights**

- Conveniently located within one block from the Orange County Courthouse
- 4 surface level parking spaces included with the option to rent 2 additional spaces
- Suite entrance directly off of North Orange Avenue
- Located off of W. Robinson St. which provides very quick access to I-4, State Road 408, East Colonial Drive (SR-50), and 17-92
- Move-In Ready
- Within walking distance from many restaurants, cafes, coffee shops, and bars
- Suite delivered with new flooring and paint

#### JONATHAN CLAYTON

Director (407) 734.7212 Jonathan@BBDRE.com



#### **BISHOP BEALE DUNCAN**

250 N. Orange Ave., Ste. 1500 Orlando, FL 32801 + (407) 426.7702

www.BBDRE.com

# Floor Plan





# **Interior Pictures**

















### **Location Aerial**