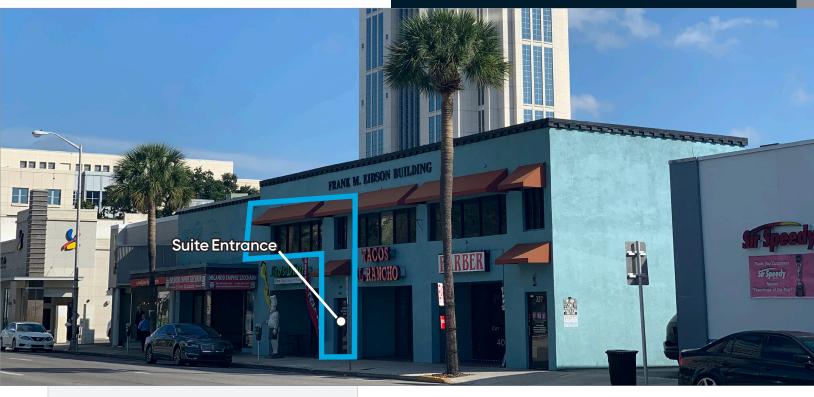

### **Highlights**

- Conveniently located within one block from the Orange County Courthouse
- 4 surface level parking spaces included with the option to rent 2 additional spaces
- Suite entrance directly off of North Orange Avenue
- Located off of W. Robinson St. which provides very quick access to I-4, State Road 408, East Colonial Drive (SR-50), and 17-92
- Move-In Ready
- Within walking distance from many restaurants, cafes, coffee shops, and bars
- Suite delivered with new flooring and paint