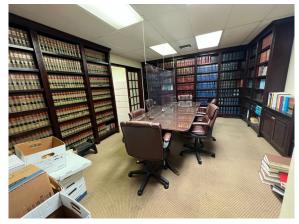

vailable SF: 1,400 SF+ Building Size: 10,000 SF+ Land Size: 0.5 Acres



### **Highlights**

- Conveniently located within one block from the Orange County Courthouse
- 4 surface level parking spaces included with the option to rent 2 additional spaces
- Suite entrance directly off of North Orange Avenue
- Located off of W. Robinson St. which provides very quick access to I-4, State Road 408, East Colonial Drive (SR-50), and 17-92
- Move-In Ready
- Within walking distance from many restaurants, cafes, coffee shops, and bars
- Suite delivered with new flooring and paint

#### JONATHAN CLAYTON

Director (407) 734.7212 Jonathan@BBDRE.com



#### **BISHOP BEALE DUNCAN**

250 N. Orange Ave., Ste. 1500 Orlando, FL 32801 + (407) 426.7702

www.BBDRE.com

# Floor Plan





# **Interior Pictures**

















### **Location Aerial**