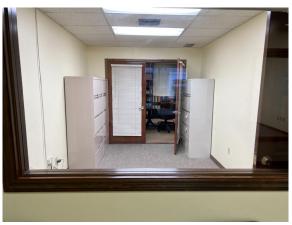

F: 1,400 SF+ Building Size: 10,000 SF+ Land Size: 0.5 Acres



### **Highlights**

- Conveniently located within one block from the Orange County Courthouse
- 4 surface level parking spaces included with the option to rent 2 additional spaces
- Suite entrance directly off of North Orange Avenue
- Located off of W. Robinson St. which provides very quick access to I-4, State Road 408, East Colonial Drive (SR-50), and 17-92
- Move-In Ready
- Within walking distance from many restaurants, cafes, coffee shops, and bars
- Suite delivered with new flooring and paint

#### JONATHAN CLAYTON

Director (407) 734.7212 Jonathan@BBDRE.com



#### **BISHOP BEALE DUNCAN**

250 N. Orange Ave., Ste. 1500 Orlando, FL 32801 + (407) 426.7702

www.BBDRE.com

# Floor Plan





# **Interior Pictures**

















### **Location Aerial**