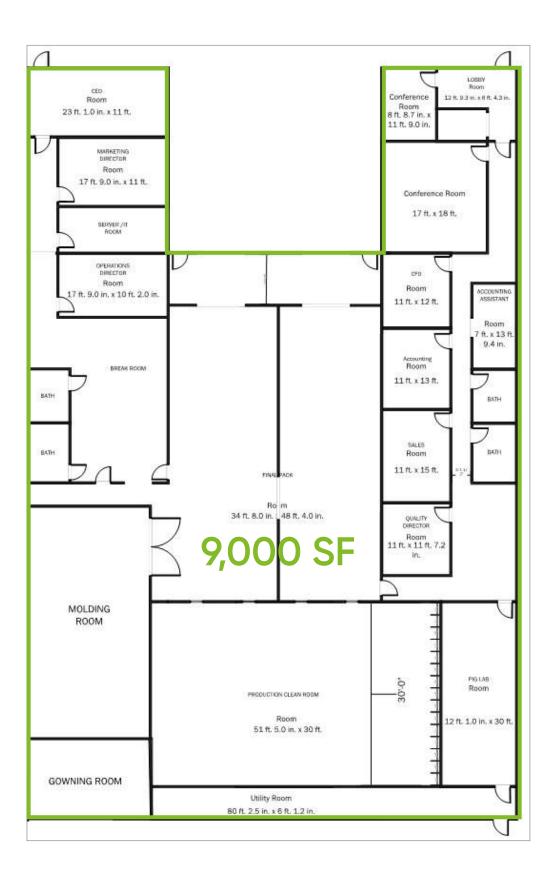

Land Size: 2.25 Acres
- + Parking: Ample



#### PATRICK GOETZ Vice President (407) 734.7210 Pat@BBDRE.com

### Highlights

- Conveniently Located in Eastpoint Industrial
  Park, Just Off Forsyth Road
- Easy Access to SR 408, SR 417, SR 436 and Colonial Drive
- Currently Built-Out as a Clean Space for a Medical Device Company
- Approximately 2,000 SF of Warehouse Plus Open Work Space
- 1,600 SF of Clean Room
- Amenities Include: Reception Area, Conference Room, 10+ Private Offices, 6 Restrooms, Break Room, Two Loading Dock Doors
- Sprinklered & Mostly Air-Conditioned
- Well-Maintained Unit on Clean Grounds
- Move-In Ready Condition
- On-Site Property Manager



#### **BISHOP BEALE DUNCAN**

250 N. Orange Ave., Ste. 1500 Orlando, FL 32801 + (407) 426.7702

www.BBDRE.com

## **Floor Plan**



# **Property Images**