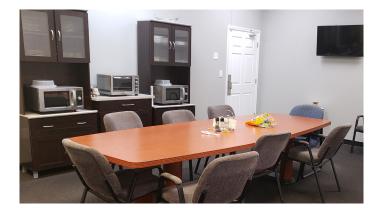

### Highlights

- Conveniently Located in Eastpoint Industrial
  Park, Just Off Forsyth Road
- Easy Access to SR 408, SR 417, SR 436 and Colonial Drive
- Currently Built-Out as a Clean Space for a Medical Device Company
- Approximately 2,000 SF of Warehouse Plus Open Work Space
- 1,600 SF of Clean Room
- Amenities Include: Reception Area, Conference Room, 10+ Private Offices, 6 Restrooms, Break Room, Two Loading Dock Doors
- Sprinklered & Mostly Air-Conditioned
- Well-Maintained Unit on Clean Grounds
- Move-In Ready Condition
- On-Site Property Manager

# **Property Images**