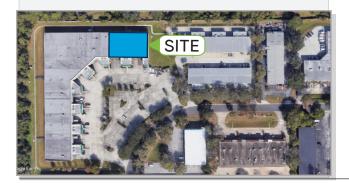

### 6903 Stapoint Court, Units 112–114 Winter Park, Florida 32792

INDUSTRIAL / CLEAN ROOM / OFFICE SPACE

### Highlights

- Conveniently Located in Eastpoint Industrial
  Park, Just Off Forsyth Road
- Easy Access to SR 408, SR 417, SR 436 and Colonial Drive
- Currently Built-Out as a Clean Space for a Medical Device Company
- Approximately 2,000 SF of Warehouse Plus Open Work Space
- 1,600 SF of Clean Room
- Amenities Include: Reception Area, Conference Room, 10+ Private Offices, 6 Restrooms, Break Room, Two Loading Dock Doors
- Sprinklered & Mostly Air-Conditioned
- Well-Maintained Unit on Clean Grounds
- Move-In Ready Condition
- On-Site Property Manager