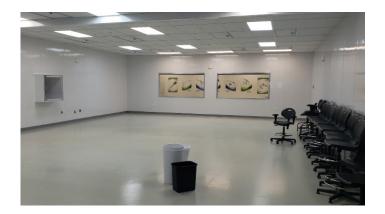

### Highlights

- Conveniently Located in Eastpoint Industrial
  Park, Just Off Forsyth Road
- Easy Access to SR 408, SR 417, SR 436 and Colonial Drive
- Currently Built-Out as a Clean Space for a Medical Device Company
- Approximately 2,000 SF of Warehouse Plus Open Work Space
- 1,600 SF of Clean Room
- Amenities Include: Reception Area, Conference Room, 10+ Private Offices, 6 Restrooms, Break Room, Two Loading Dock Doors
- Sprinklered & Mostly Air-Conditioned
- Well-Maintained Unit on Clean Grounds
- Move-In Ready Condition
- On-Site Property Manager

# **Property Images**