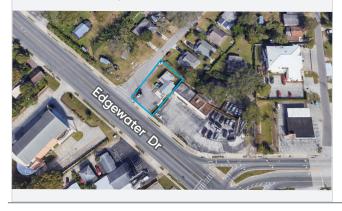

4415 Edgewater Drive Orlando, FL 32804

### LIGHT RETAIL/OFFICE IN COLLEGE PARK



### **FOR LEASE**

+ Lease Rate: \$28.50 MG

**+ Land Size:** 7,500 SF

+ Available Space: 1,188 SF+ Building Size: 1,188 SF

+ Primary: Office

+ Secondary: Retail



### **Highlights**

- Great location near College Park, Winter Park, and Downtown Orlando
- Easy Access and High Visibility
- Large Land/Building Size
- · Ample Parking
- Year Built/Renovated: 1970/2020

#### PATRICK GOETZ

Vice President (407) 734.7210 Pat@BBDRE.com



#### **BISHOP BEALE DUNCAN**

250 N. Orange Ave., Ste. 1500 Orlando, FL 32801 + (407) 426.7702

www.BBDRE.com

## Floor Plan





## **Site Location**





# **Demographics**





| Radius | Population | HH Income | Businesses | Employees |
|--------|------------|-----------|------------|-----------|
| 1-Mile | 6,915      | \$76,456  | 876        | 6,079     |
| 3-Mile | 83,702     | \$92,073  | 13,015     | 111,429   |
| 5-Mile | 279,789    | \$88,458  | 33,081     | 255,050   |

| Drive Times | Population | HH Income |