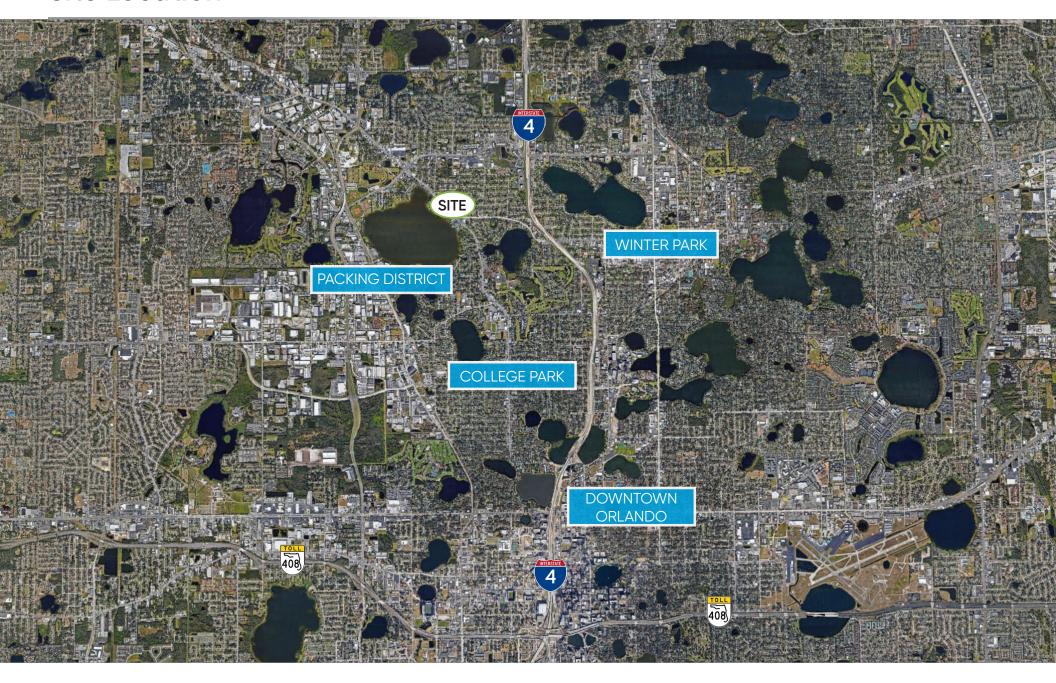

4415 Edgewater Drive Orlando, FL 32804

### LIGHT RETAIL/OFFICE IN COLLEGE PARK



### **FOR LEASE**

+ Lease Rate: \$28.50 MG

**+ Land Size:** 7,500 SF

+ Available Space: 1,188 SF+ Building Size: 1,188 SF

+ Primary: Office

+ Secondary: Retail



### **Highlights**

- Great location near College Park, Winter Park, and Downtown Orlando
- Easy Access and High Visibility
- Large Land/Building Size
- · Ample Parking
- Year Built/Renovated: 1970/2020

#### PATRICK GOETZ

Vice President (407) 734.7210 Pat@BBDRE.com



#### **BISHOP BEALE DUNCAN**

250 N. Orange Ave., Ste. 1500 Orlando, FL 32801 + (407) 426.7702

www.BBDRE.com

## Floor Plan





## **Site Location**





# **Demographics**





| Radius | Population | HH Income | Businesses | Employees |
|--------|------------|-----------|------------|-----------|
| 1-Mile | 6,915      | \$76,456  | 876        | 6,079     |
| 3-Mile | 83,702     | \$92,073  | 13,015     | 111,429   |
| 5-Mile | 279,789    | \$88,458  | 33,081     | 255,050   |

| Drive Times | Population | HH Income | Businesses | Employees |
|-------------|------------|-----------|------------|-----------|
| 5-Minutes   | 19,057     | \$77,095  | 2,511      | 19,771    |
| 10-Minutes  | 97,310     | \$88,505  | 14,523     | 120,353   |
| 15-Minutes  | 264,455    | \$86,699  | 32,397     | 249,609   |