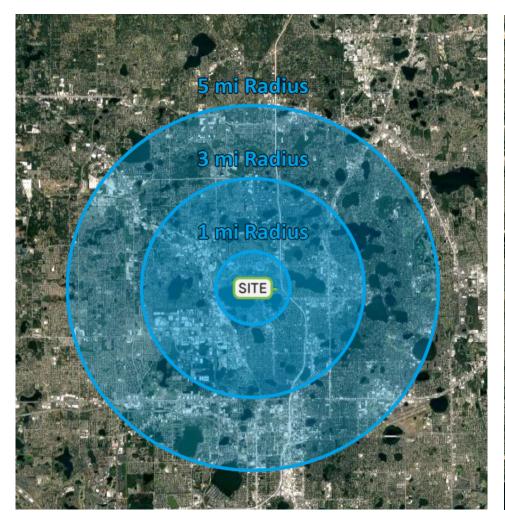

# **Demographics**

| Radius | Population | HH Income | Businesses | Employees |
|--------|------------|-----------|------------|-----------|
| 1-Mile | 6,915      | \$76,456  | 876        | 6,079     |
| 3-Mile | 83,702     | \$92,073  | 13,015     | 111,429   |
| 5-Mile | 279,789    | \$88,458  | 33,081     | 255,050   |