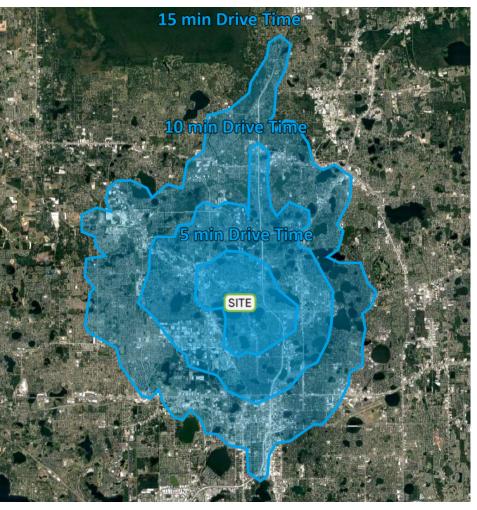

| Drive Times | Population | HH Income | Businesses | Employees |
|-------------|------------|-----------|------------|-----------|
| 5-Minutes   | 19,057     | \$77,095  | 2,511      | 19,771    |
| 10-Minutes  | 97,310     | \$88,505  | 14,523     | 120,353   |
| 15-Minutes  | 264,455    | \$86,699  | 32,397     | 249,609   |