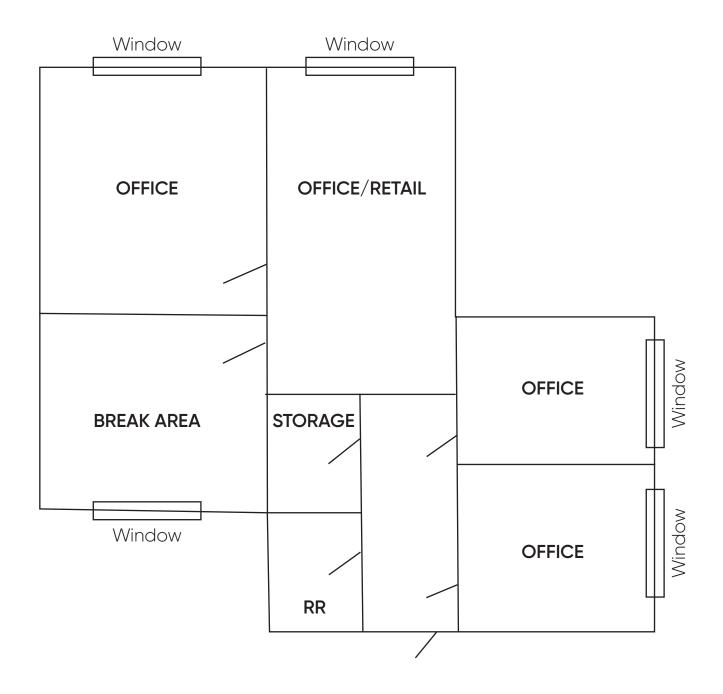

4415 Edgewater Drive Orlando, FL 32804

### LIGHT RETAIL/OFFICE IN COLLEGE PARK



### **FOR LEASE**

+ Lease Rate: \$28.50 MG

**+ Land Size:** 7,500 SF

+ Available Space: 1,188 SF+ Building Size: 1,188 SF

+ Primary: Office

+ Secondary: Retail



### **Highlights**

- Great location near College Park, Winter Park, and Downtown Orlando
- Easy Access and High Visibility
- Large Land/Building Size
- · Ample Parking
- Year Built/Renovated: 1970/2020

#### PATRICK GOETZ

Vice President (407) 734.7210 Pat@BBDRE.com



#### **BISHOP BEALE DUNCAN**

250 N. Orange Ave., Ste. 1500 Orlando, FL 32801 + (407) 426.7702

www.BBDRE.com

## Floor Plan





## **Site Location**





# **Demographics**





| Radius | Population | HH Income | Businesses | Employees |
|--------|------------|-----------|------------|-----------|
| 1-Mile | 6,915      | \$76,456  | 876        | 6,079     |
| 3-Mile | 83,702     | \$92,073  | 13,015     | 111,429   |
| 5-Mile | 279,789    | \$88,458  | 33,081     | 255,050   |

| Drive Times | Population | HH Income | Businesses | Employees |
|-------------|------------|-----------|------------|-----------|
| 5-Minutes   | 19,057     | \$77,095  | 2,511      | 19,771    |
| 10-Minutes  | 97,310     | \$88,505  | 14,523     | 120,353   |
| 15-Minutes  | 264,455    | \$86,699  | 32,397     | 249,609   |