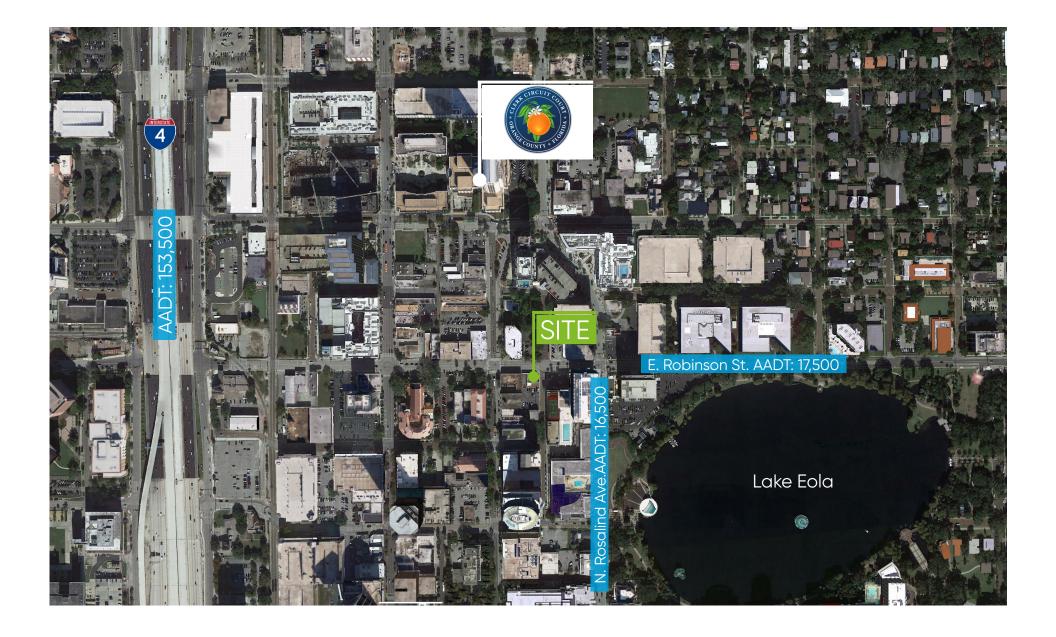

### Highlights

- Confidential Listing Do Not Disturb Tenant
- Fully renovated Class A office building with highend finishes and furniture included
- High visibility location with prominent signage
- 9 Private offices, conference room, breakroom and private study
- In walking distance (1 block) to Orange County Courthouse
  - Close proximity to restaurants and recreational activities at Lake Eola