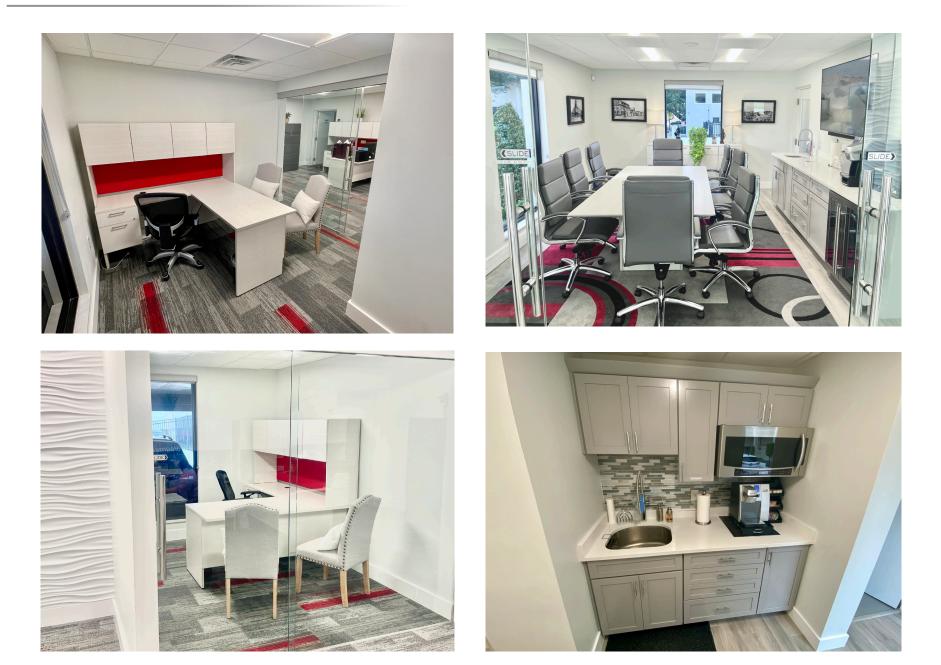

NITY IN DOWNTOWN ORLANDO



# FOR LEASE

- + Lease Rate: Call for Pricing
- + Available SF: 3,373 SF
- + Primary Use: Office
- + Parking: 9 Spaces
- + Office Furniture: Included



JP BEAULIEU, CCIM, CLS Vice President (407) 734.7201 JP@BBDRE.com

### Highlights

- Confidential Listing Do Not Disturb Tenant
- Fully renovated Class A office building with highend finishes and furniture included
- High visibility location with prominent signage
- 9 Private offices, conference room, breakroom and private study
- In walking distance (1 block) to Orange County Courthouse
  - Close proximity to restaurants and recreational activities at Lake Eola



## BISHOP BEALE DUNCAN

250 N. Orange Ave., Ste. 1500 Orlando, FL 32801 + (407) 426.7702

#### www.BBDRE.com

# Floor Plan



# **Interior Images**



## **Points of Interest**