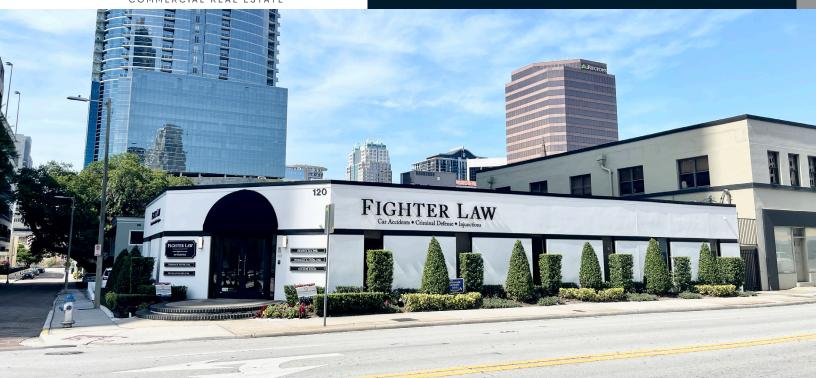

# **ROBINSON OFFICE BUILDING**

120 East Robinson St. Orlando, Florida 32801

### Highlights

- Confidential Listing Do Not Disturb Tenant
- Fully renovated Class A office building with highend finishes and furniture included
- High visibility location with prominent signage
- 9 Private offices, conference room, breakroom and private study
- In walking distance (1 block) to Orange County Courthouse
  - Close proximity to restaurants and recreational activities at Lake Eola