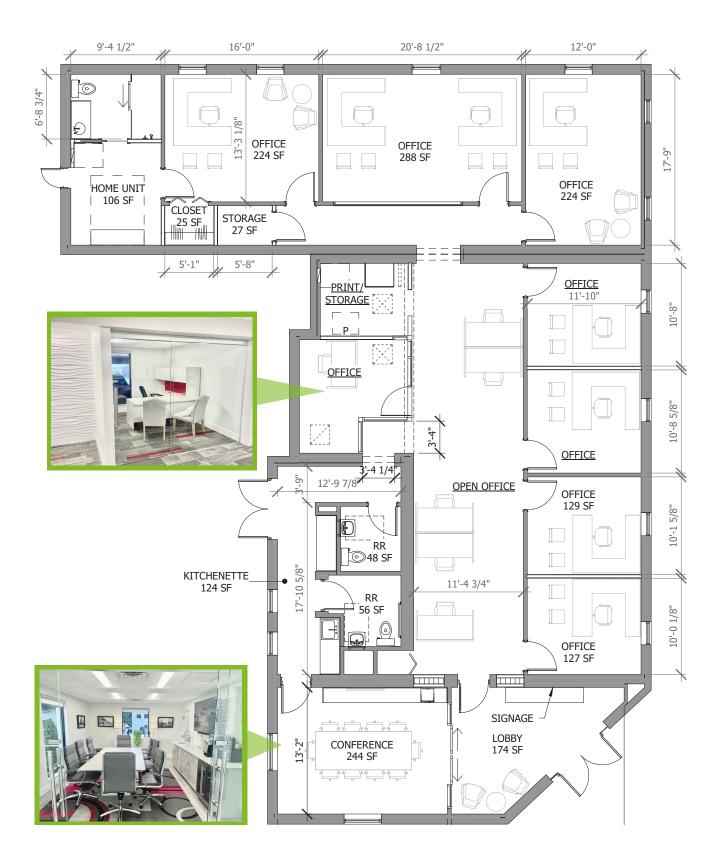

#### PRIME OFFICE OPPORTUNITY IN DOWNTOWN ORLANDO



# FOR LEASE

- + Lease Rate: Call for Pricing
- + Available SF: 3,373 SF
- + Primary Use: Office
- + Parking: 9 Spaces
- + Office Furniture: Included



JP BEAULIEU, CCIM, CLS Vice President (407) 734.7201 JP@BBDRE.com

### Highlights

- Confidential Listing Do Not Disturb Tenant
- Fully renovated Class A office building with highend finishes and furniture included
- High visibility location with prominent signage
- 9 Private offices, conference room, breakroom and private study
- In walking distance (1 block) to Orange County Courthouse
  - Close proximity to restaurants and recreational activities at Lake Eola



## BISHOP BEALE DUNCAN

250 N. Orange Ave., Ste. 1500 Orlando, FL 32801 + (407) 426.7702

#### www.BBDRE.com

# Floor Plan



# **Interior Images**



## **Points of Interest**