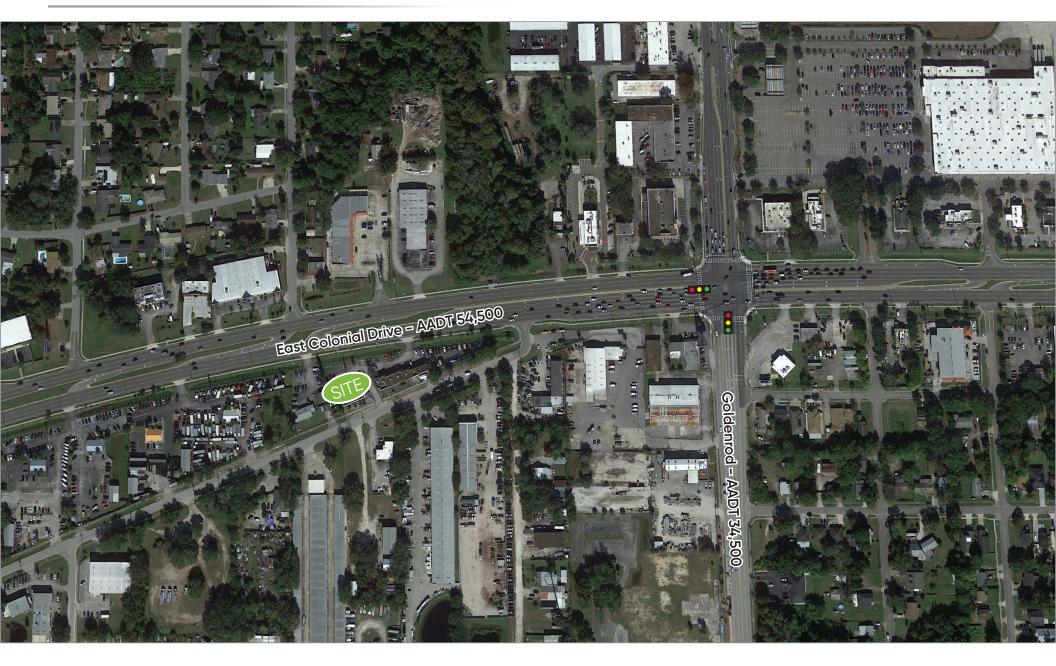

## Highlights

- Unique opportunity to own and operate your own restaurant
- Equipment and furnishings included
- Operational family style restaurant for over 35 years
- Ample Parking
- Traffic Count:
  - East Colonial Drive: 54,500 AADT
  - Goldenrod: 34,500 AADT
- Parcel ID: 23-22-30-0000-00-032

# **Site Location**