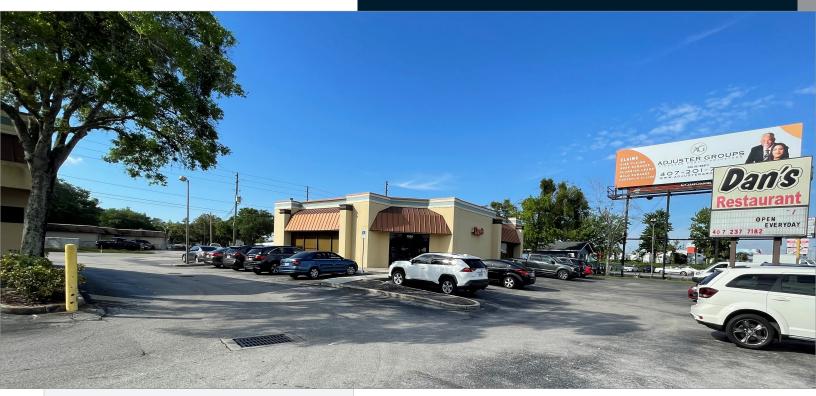

## 7300 East Colonial Drive Orlando, Florida 32825

#### FULLY OPERATIONAL RESTAURANT SPACE FOR LEASE

## Highlights

- Unique opportunity to own and operate your own restaurant
- Equipment and furnishings included
- Operational family style restaurant for over 35 years
- Ample Parking
- Traffic Count:
  - East Colonial Drive: 54,500 AADT
  - Goldenrod: 34,500 AADT
- Parcel ID: 23-22-30-0000-00-032