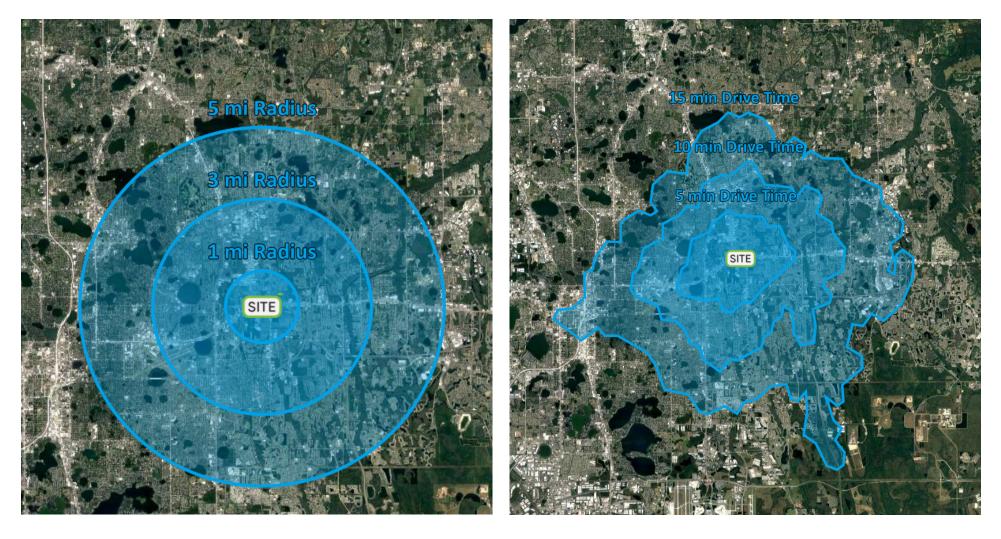

# Demographics

| Radius | Population | HH Income | Businesses | Employees | Drive Times | Population | HH Income | Businesses | Employees |
|--------|------------|-----------|------------|-----------|-------------|------------|-----------|------------|-----------|
| 1-Mile | 8,203      | \$52,529  | 687        | 4,994     | 5-Minutes   | 35,919     | \$52,085  | 2,124      | 15,149    |
| 3-Mile | 117,182    | \$69,759  | 6,071      | 43,116    | 10-Minutes  | 147,904    | \$60,231  | 7,736      | 54,339    |
| 5-Mile | 310,626    | \$79,817  | 17,672     | 122,161   | 15-Minutes  | 366,565    | \$64,826  | 21,660     | 172,675   |