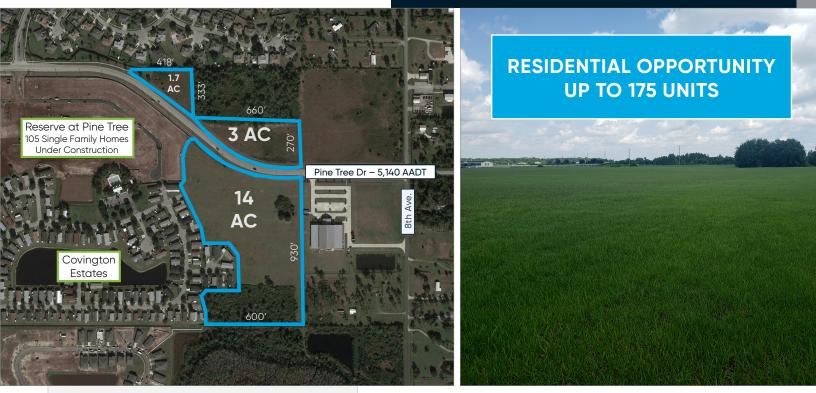

# AVAILABLE

- + Land Size:
- 18.748 Acres
- + FLU:

MDR MH2

+ Zoning: + Dimensions:

### Highlights

- Well-Located within a New Growth Area of St. Cloud Proper
- Site is Ideal for Fee Simple or BTR Residential Use
- Single Family and Townhome
- 2nd Story Height Limit
- Surrounded by Existing Developments of Single & Multiple Family Dwelling Units
- Bi-furcated into 3 Separate Lots Bulk Purchase Only
- In Close Proximity to Community Services and Resources Including Grocery Stores, Churches & Schools
- Easy Access from U.S. Highway 192 and the Florida Turnpike