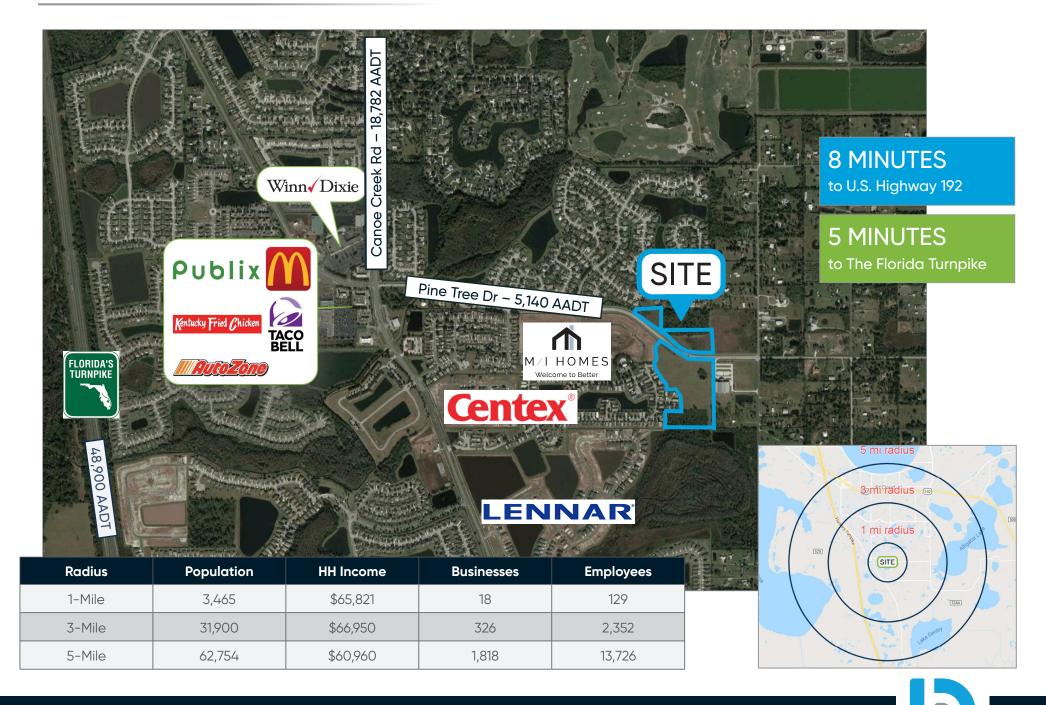

## **Location Aerial & Demographics**

### Highlights

- Well-Located within a New Growth Area of St. Cloud Proper
- Site is Ideal for Fee Simple or BTR Residential Use
- Single Family and Townhome
- 2nd Story Height Limit
- Surrounded by Existing Developments of Single & Multiple Family Dwelling Units
- Bi-furcated into 3 Separate Lots Bulk Purchase Only
- In Close Proximity to Community Services and Resources Including Grocery Stores, Churches & Schools
- Easy Access from U.S. Highway 192 and the Florida Turnpike