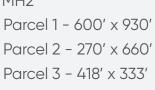

# AVAILABLE

- + Land Size:
- 18.748 Acres
- + FLU:

MDR MH2

+ Zoning: + Dimensions: