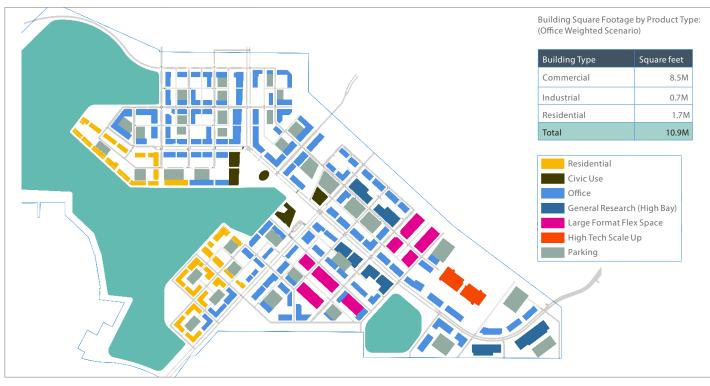

# NeoCity

NeoCity, under 9-miles from the site, is a 500-acre technology district inspired by an ethos of collaboration and designed to transform the way we ideate, create, and innovate.

- 500 Acre Technology Park
- \$28 Billion in Economic Output
- 11 Million Total Square Feet at Build Out
- 34,000 Jobs at Build Out
- + 109,000 SF BRIDG Sensor Facility
- 700 Student STEM High School