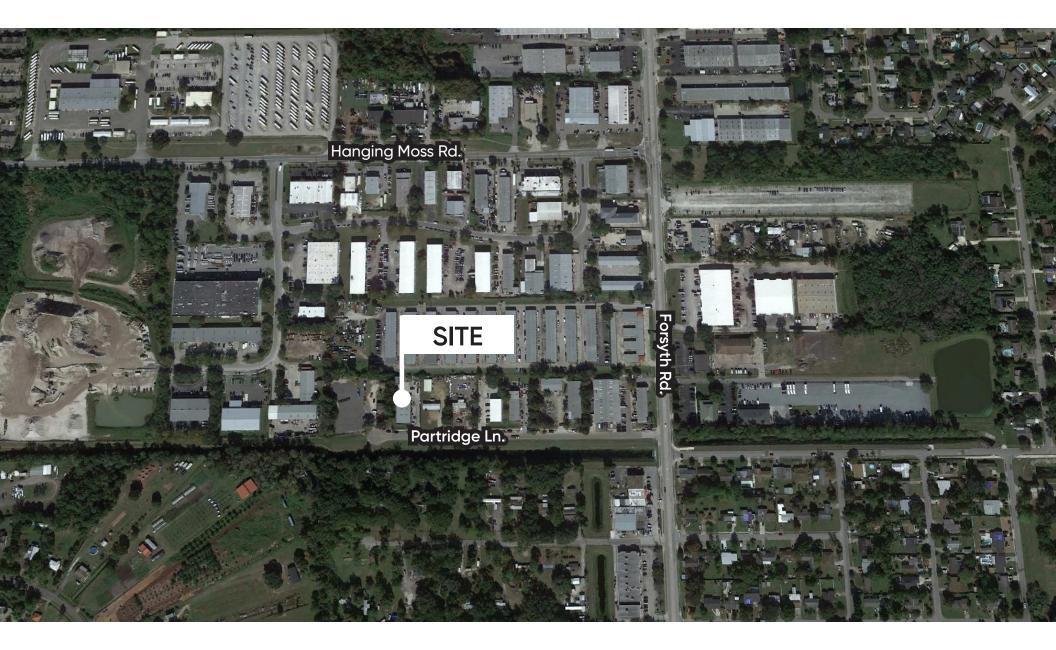

6839 Partridge Lane Orlando, Florida 32807

## FREE STANDING INDUSTRIAL BUILDING WITH YARD



## **FOR LEASE**

+ Lease Rate: \$17.25 NNN
+ Land Size: 24,200 SF
+ Building Size: 5,130 SF
+ Available SF: 5,130 SF

**+ Zoning:** C-3



## **Highlights**

- Hard to find Freestanding Industrial Building with outdoor storage yard
- · Includes approximately 1,400 SF of office
- Includes large warehouse mezzanine
- Three 10 x 10 grade doors, one 14 x 10 grade door
- 18' clear height
- Back up generator
- Easy access to the 408/417/I-4
- Additional covered areas and sheds in yard

#### PATRICK GOETZ

Vice President (407) 734.7210 Pat@BBDRE.com



#### **BISHOP BEALE DUNCAN**

250 N. Orange Ave., Ste. 1500 Orlando, FL 32801 + (407) 426.7702

www.BBDRE.com

# **Location Aerial**