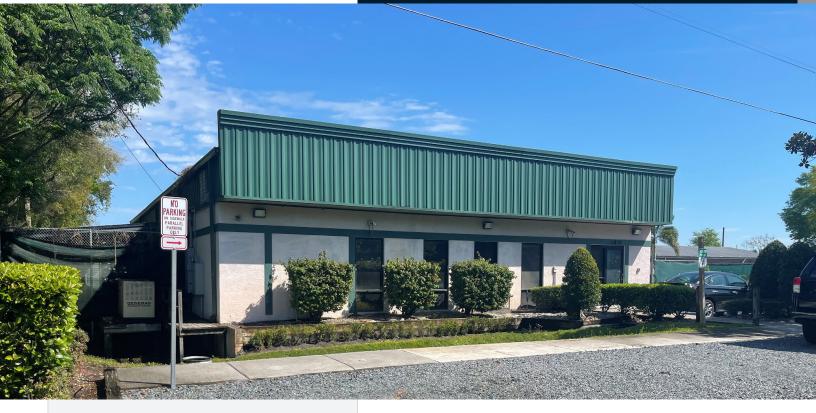

## FREE STANDING INDUSTRIAL BUILDING WITH YARD

## **Highlights**

- Hard to find Freestanding Industrial Building with outdoor storage yard
- · Includes approximately 1,400 SF of office
- Includes large warehouse mezzanine
- Three 10 x 10 grade doors, one 14 x 10 grade door
- 18' clear height
- Back up generator
- Easy access to the 408/417/I-4
- Additional covered areas and sheds in yard