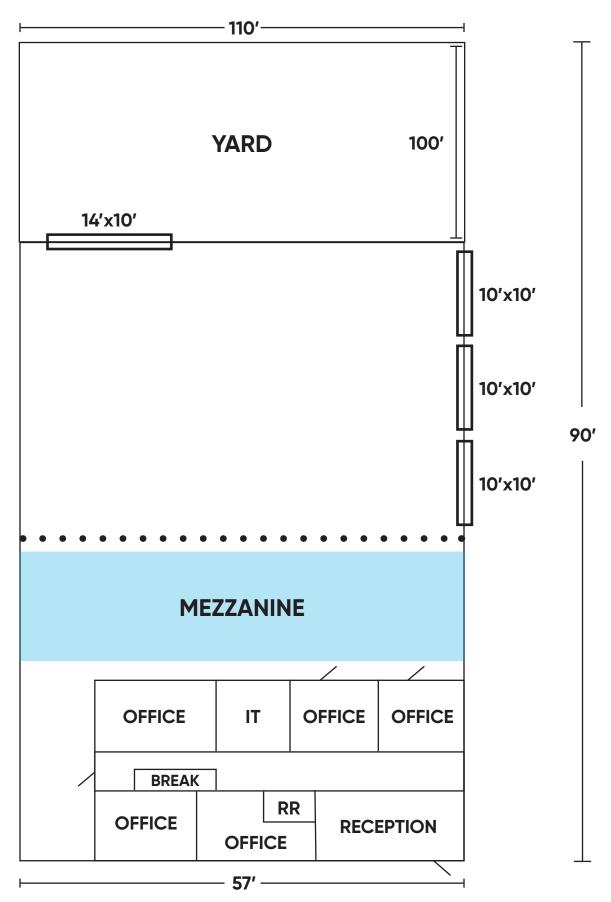

## **FOR LEASE**

+ Lease Rate: \$17.25 NNN
+ Land Size: 24,200 SF
+ Building Size: 5,130 SF
+ Available SF: 5,130 SF

**+ Zoning:** C-3

## **Highlights**

- Hard to find Freestanding Industrial Building with outdoor storage yard
- · Includes approximately 1,400 SF of office
- Includes large warehouse mezzanine
- Three 10 x 10 grade doors, one 14 x 10 grade door
- 18' clear height
- Back up generator
- Easy access to the 408/417/I-4
- Additional covered areas and sheds in yard