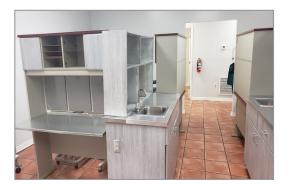

### **Highlights**

- Located Near the Hunter's Creek
  Community, with Close Access to the FL 417
- Within a Primarily Medical Office Complex
- Fully Built-out & Ready-to-Occupy Office
- Ample Parking
- Office Amenities: Present Dental Office, Two Rest Rooms, Storage Space, Large Waiting Areas, 4 Chairs, Reception Area, Water (5 Sinks)
- Co-Tenants: Optical, Chiropractor, Pediatrics, Dentist, and General Practice MD

## **AMENITIES**

- 1,600 SF
- Present Dental Office
- Two Rest Rooms
- Storage Space
- · Large Waiting Area
- 4 Chairs
- · Reception Area
- Water (5 Sinks)

| Suite 101  | Suite 102 | Suite 103    | Suite 104                       | Suite 105      | Suite 106                           |
|------------|-----------|--------------|---------------------------------|----------------|-------------------------------------|
| Eye Doctor | Pediatric | Chiropractic | Dentist Office<br>Available Now | Internal Medic | Professional<br>Massage<br>Therapyy |