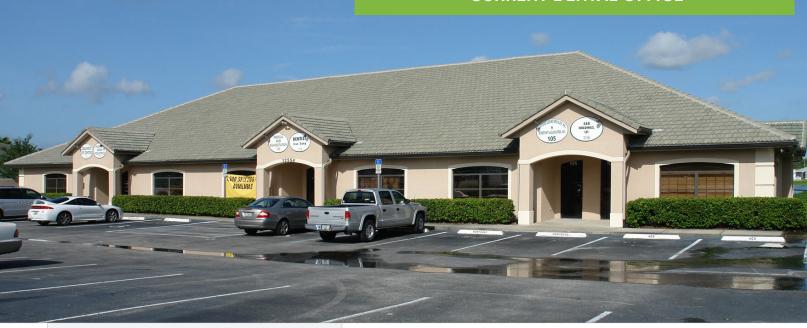

### **FULLY BUILT-OUT READY-TO-OCCUPY OFFICE**

**CURRENT DENTAL OFFICE** 

### **Highlights**

- Located Near the Hunter's Creek
  Community, with Close Access to the FL 417
- Within a Primarily Medical Office Complex
- Fully Built-out & Ready-to-Occupy Office
- Ample Parking
- Office Amenities: Present Dental Office, Two Rest Rooms, Storage Space, Large Waiting Areas, 4 Chairs, Reception Area, Water (5 Sinks)
- Co-Tenants: Optical, Chiropractor, Pediatrics, Dentist, and General Practice MD

Parking Lot