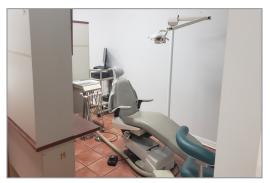

### **Highlights**

- Located Near the Hunter's Creek
  Community, with Close Access to the FL 417
- Within a Primarily Medical Office Complex
- Fully Built-out & Ready-to-Occupy Office
- Ample Parking
- Office Amenities: Present Dental Office, Two Rest Rooms, Storage Space, Large Waiting Areas, 4 Chairs, Reception Area, Water (5 Sinks)
- Co-Tenants: Optical, Chiropractor, Pediatrics, Dentist, and General Practice MD

## **AMENITIES**

- 1,600 SF
- Present Dental Office
- Two Rest Rooms
- Storage Space
- · Large Waiting Area
- 4 Chairs
- · Reception Area
- Water (5 Sinks)

| Suite 101  | Suite 102 | Suite 103    | Suite 104                       | Suite 105      | Suite 106                           |
|------------|-----------|--------------|---------------------------------|----------------|-------------------------------------|
| Eye Doctor | Pediatric | Chiropractic | Dentist Office<br>Available Now | Internal Medic | Professional<br>Massage<br>Therapyy |