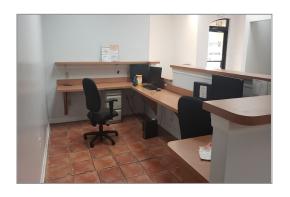

### **Highlights**

- Located Near the Hunter's Creek
  Community, with Close Access to the FL 417
- Within a Primarily Medical Office Complex
- Fully Built-out & Ready-to-Occupy Office
- Ample Parking
- Office Amenities: Present Dental Office, Two Rest Rooms, Storage Space, Large Waiting Areas, 4 Chairs, Reception Area, Water (5 Sinks)
- Co-Tenants: Optical, Chiropractor, Pediatrics, Dentist, and General Practice MD

## **AMENITIES**

- 1,600 SF
- Present Dental Office
- Two Rest Rooms
- Storage Space
- · Large Waiting Area
- 4 Chairs
- · Reception Area
- Water (5 Sinks)

| Suite 101  | Suite 102 | Suite 103    | Suite 104                       | Suite 105      | Suite 106                           |
|------------|-----------|--------------|---------------------------------|----------------|-------------------------------------|
| Eye Doctor | Pediatric | Chiropractic | Dentist Office<br>Available Now | Internal Medic | Professional<br>Massage<br>Therapyy |