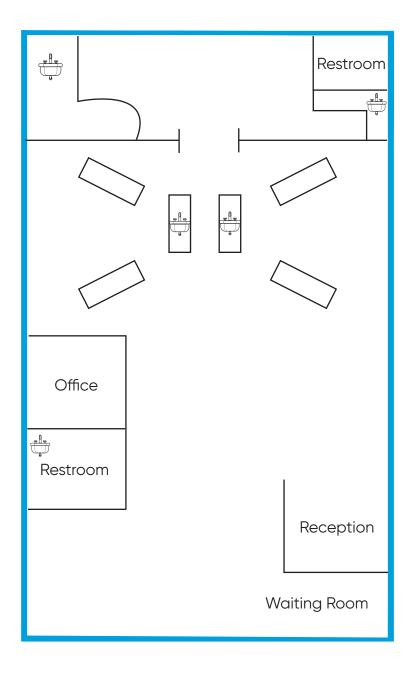

### **Highlights**

- Located Near the Hunter's Creek
  Community, with Close Access to the FL 417
- Within a Primarily Medical Office Complex
- Fully Built-out & Ready-to-Occupy Office
- Ample Parking
- Office Amenities: Present Dental Office, Two Rest Rooms, Storage Space, Large Waiting Areas, 4 Chairs, Reception Area, Water (5 Sinks)
- Co-Tenants: Optical, Chiropractor, Pediatrics, Dentist, and General Practice MD

## **AMENITIES**

- 1,600 SF
- Present Dental Office
- Two Rest Rooms
- Storage Space
- · Large Waiting Area
- 4 Chairs
- · Reception Area
- Water (5 Sinks)

| Suite 101  | Suite 102 | Suite 103    | Suite 104                       | Suite 105      | Suite 106                           |
|------------|-----------|--------------|---------------------------------|----------------|-------------------------------------|
| Eye Doctor | Pediatric | Chiropractic | Dentist Office<br>Available Now | Internal Medic | Professional<br>Massage<br>Therapyy |