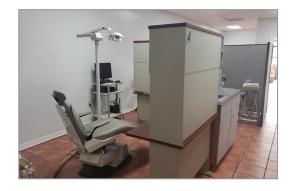

### **Highlights**

- Located Near the Hunter's Creek
  Community, with Close Access to the FL 417
- Within a Primarily Medical Office Complex
- Fully Built-out & Ready-to-Occupy Office
- Ample Parking
- Office Amenities: Present Dental Office, Two Rest Rooms, Storage Space, Large Waiting Areas, 4 Chairs, Reception Area, Water (5 Sinks)
- Co-Tenants: Optical, Chiropractor, Pediatrics, Dentist, and General Practice MD

## **AMENITIES**

- 1,600 SF
- Present Dental Office
- Two Rest Rooms
- Storage Space
- · Large Waiting Area
- 4 Chairs
- · Reception Area
- Water (5 Sinks)

| Suite 101  | Suite 102 | Suite 103    | Suite 104                       | Suite 105      | Suite 106                           |
|------------|-----------|--------------|---------------------------------|----------------|-------------------------------------|
| Eye Doctor | Pediatric | Chiropractic | Dentist Office<br>Available Now | Internal Medic | Professional<br>Massage<br>Therapyy |