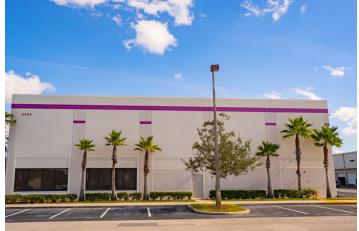

# Property Images

### **Highlights**

- Single-Tenant Property with Credit Tenant.
- Immediately Adjacent to Orlando International Airport.
- High Technology Design & Construction.
- 6% Asset MGMT Fee to Owner.
- Operating Expenses paid directly by Tenant.
- Acquisition of an STNL 41,978 RSF R&D Industrial facility leased to Leidos, Inc. (NYSE: LDOS).
- Lease status is fully in force with no offsets. Expiration of current term is 10/31/2024. High likelihood of renewal.
- Buildout is fully air-conditioned R&D level buildout. 20 grade level roll-up doors.