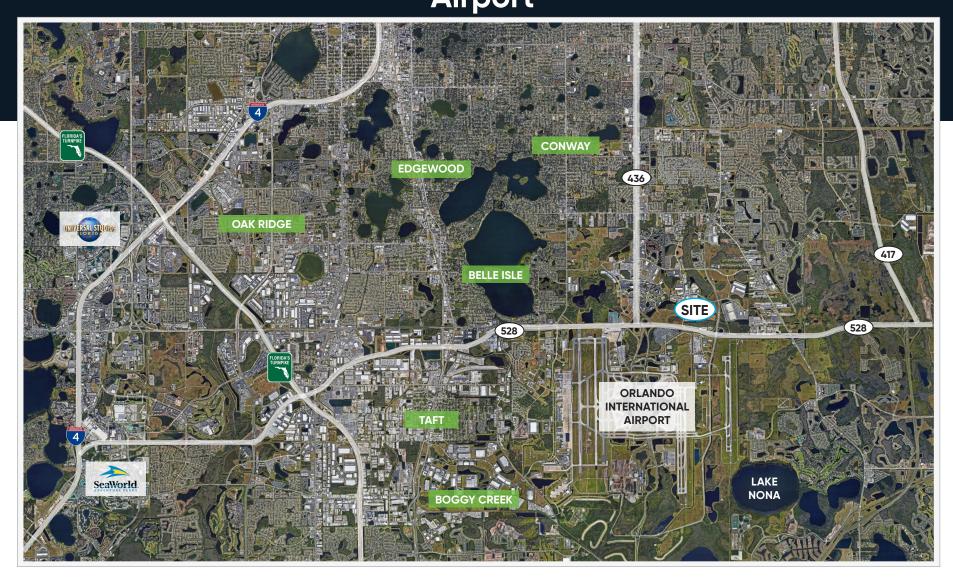

errors, omissions, prior sale or withdrawal without notice.

## **SITE PLAN & AERIAL**









# Property Images















# Local Economics



| Radius | Population | Households | Median Age | Median HH<br>Income | Average HH<br>Income | Businesses | Employees |
|--------|------------|------------|------------|---------------------|----------------------|------------|-----------|
| 1-Mile | 1,173      | 548        | 29.2       | \$51,164            | \$54,799             | 590        | 11,417    |
| 3-Mile | 44,282     | 17,354     | 35.6       | \$51,164            | \$71,886             | 2,676      | 28,382    |
| 5-Mile | 147,010    | 58,182     | 37.1       | \$64,114            | \$76,092             | 6,978      | 61,591    |













south east of **Downtown** Orlando