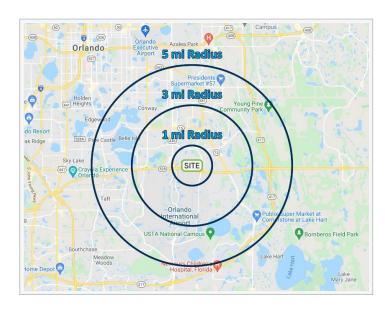

## **SITE PLAN & AERIAL**

# Local Economics

| Radius | Population | Households | Median Age | Median HH<br>Income | Average HH<br>Income | Businesses | Employees |
|--------|------------|------------|------------|---------------------|----------------------|------------|-----------|
| 1-Mile | 1,173      | 548        | 29.2       | \$51,164            | \$54,799             | 590        | 11,417    |
| 3-Mile | 44,282     | 17,354     | 35.6       | \$51,164            | \$71,886             | 2,676      | 28,382    |
| 5-Mile | 147,010    | 58,182     | 37.1       | \$64,114            | \$76,092             | 6,978      | 61,591    |