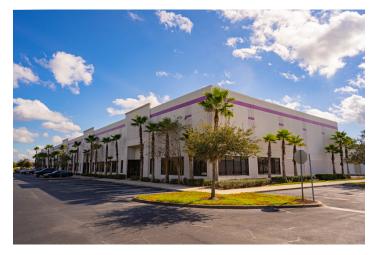

# Property Images

### **Highlights**

- Single-Tenant Property with Credit Tenant.
- Immediately Adjacent to Orlando International Airport.
- High Technology Design & Construction.
- 6% Asset MGMT Fee to Owner.
- Operating Expenses paid directly by Tenant.
- Acquisition of an STNL 41,978 RSF R&D Industrial facility leased to Leidos, Inc. (NYSE: LDOS).
- Lease status is fully in force with no offsets. Expiration of current term is 10/31/2024. High likelihood of renewal.
- Buildout is fully air-conditioned R&D level buildout. 20 grade level roll-up doors.