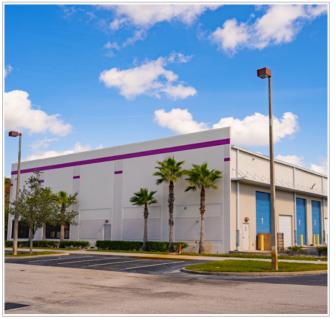

e-Tenant Property with Credit Tenant.
- Immediately Adjacent to Orlando International Airport.
- High Technology Design & Construction.
- 6% Asset MGMT Fee to Owner.
- Operating Expenses paid directly by Tenant.
- Acquisition of an STNL 41,978 RSF R&D Industrial facility leased to Leidos, Inc. (NYSE: LDOS).
- Lease status is fully in force with no offsets. Expiration of current term is 10/31/2024. High likelihood of renewal.
- Buildout is fully air-conditioned R&D level buildout. 20 grade level roll-up doors.



#### **BISHOP BEALE DUNCAN**

250 N. Orange Ave., Ste. 1500 Orlando, FL 32801 + (407) 426.7702

**KYLE WOOD Executive Vice President** (407) 734.7207 Kyle@BBDRE.com This offer is subject to errors, omissions, prior sale or withdrawal without notice.

## **SITE PLAN & AERIAL**









# Property Images















# Local Economics



| Radius | Population | Households | Median Age | Median HH<br>Income | Average HH<br>Income | Businesses | Employees |
|--------|------------|------------|------------|---------------------|----------------------|------------|-----------|
| 1-Mile | 1,173      | 548        | 29.2       | \$51,164            | \$54,799             | 590        | 11,417    |
| 3-Mile | 44,282     | 17,354     | 35.6       | \$51,164            | \$71,886             | 2,676      | 28,382    |
| 5-Mile | 147,010    | 58,182     | 37.1       | \$64,114            | \$76,092             | 6,978      | 61,591    |













south east of **Downtown** Orlando