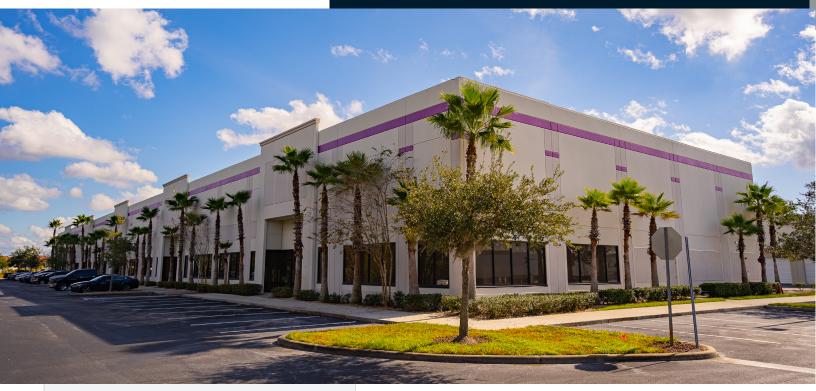

# 6333 McCoy Road Orlando, FL 32822

### **Highlights**

- Single-Tenant Property with Credit Tenant.
- Immediately Adjacent to Orlando International Airport.
- High Technology Design & Construction.
- 6% Asset MGMT Fee to Owner.
- Operating Expenses paid directly by Tenant.
- Acquisition of an STNL 41,978 RSF R&D Industrial facility leased to Leidos, Inc. (NYSE: LDOS).
- Lease status is fully in force with no offsets. Expiration of current term is 10/31/2024. High likelihood of renewal.
- Buildout is fully air-conditioned R&D level buildout. 20 grade level roll-up doors.