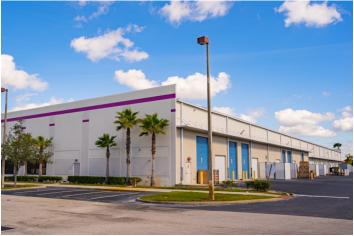

# Property Images

### **Highlights**

- Single-Tenant Property with Credit Tenant.
- Immediately Adjacent to Orlando International Airport.
- High Technology Design & Construction.
- 6% Asset MGMT Fee to Owner.
- Operating Expenses paid directly by Tenant.
- Acquisition of an STNL 41,978 RSF R&D Industrial facility leased to Leidos, Inc. (NYSE: LDOS).
- Lease status is fully in force with no offsets. Expiration of current term is 10/31/2024. High likelihood of renewal.
- Buildout is fully air-conditioned R&D level buildout. 20 grade level roll-up doors.