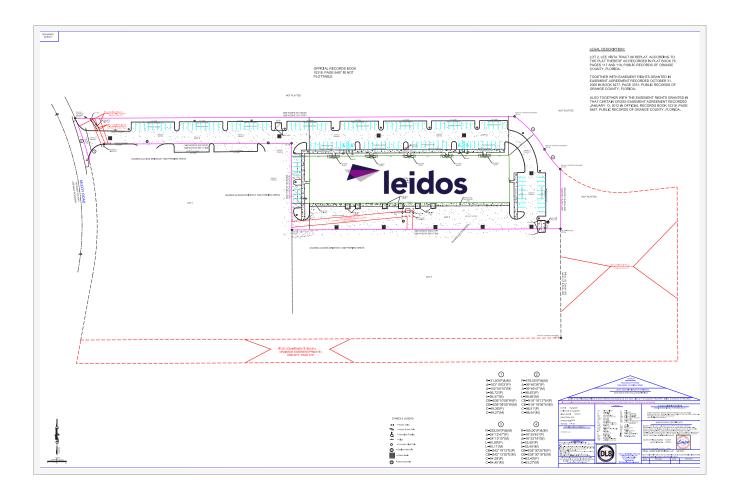

ingle-Tenant Property with Credit Tenant.
- Immediately Adjacent to Orlando International Airport.
- High Technology Design & Construction.
- 6% Asset MGMT Fee to Owner.
- Operating Expenses paid directly by Tenant.
- Acquisition of an STNL 41,978 RSF R&D Industrial facility leased to Leidos, Inc. (NYSE: LDOS).
- Lease status is fully in force with no offsets. Expiration of current term is 10/31/2024. High likelihood of renewal.
- Buildout is fully air-conditioned R&D level buildout. 20 grade level roll-up doors.



#### **BISHOP BEALE DUNCAN**

250 N. Orange Ave., Ste. 1500 Orlando, FL 32801 + (407) 426.7702

**KYLE WOOD Executive Vice President** (407) 734.7207 Kyle@BBDRE.com This offer is subject to errors, omissions, prior sale or withdrawal without notice.

## **SITE PLAN & AERIAL**









# Property Images















# Local Economics



| Radius | Population | Households | Median Age | Median HH<br>Income | Average HH<br>Income | Businesses | Employees |
|--------|------------|------------|------------|---------------------|----------------------|------------|-----------|
| 1-Mile | 1,173      | 548        | 29.2       | \$51,164            | \$54,799             | 590        | 11,417    |
| 3-Mile | 44,282     | 17,354     | 35.6       | \$51,164            | \$71,886             | 2,676      | 28,382    |
| 5-Mile | 147,010    | 58,182     | 37.1       | \$64,114            | \$76,092             | 6,978      | 61,591    |













south east of **Downtown** Orlando