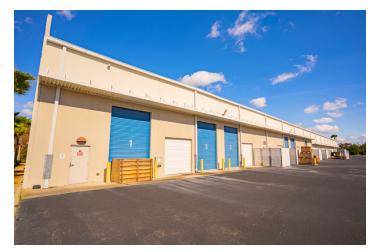

enant.
- Immediately Adjacent to Orlando International Airport.
- High Technology Design & Construction.
- 6% Asset MGMT Fee to Owner.
- Operating Expenses paid directly by Tenant.
- Acquisition of an STNL 41,978 RSF R&D Industrial facility leased to Leidos, Inc. (NYSE: LDOS).
- Lease status is fully in force with no offsets. Expiration of current term is 10/31/2024. High likelihood of renewal.
- Buildout is fully air-conditioned R&D level buildout. 20 grade level roll-up doors.



#### **BISHOP BEALE DUNCAN**

250 N. Orange Ave., Ste. 1500 Orlando, FL 32801 + (407) 426.7702

**KYLE WOOD Executive Vice President** (407) 734.7207 Kyle@BBDRE.com This offer is subject to errors, omissions, prior sale or withdrawal without notice.

## **SITE PLAN & AERIAL**









# Property Images















# Local Economics



| Radius | Population | Households | Median Age | Median HH<br>Income | Average HH<br>Income | Businesses | Employees |
|--------|------------|------------|------------|---------------------|----------------------|------------|-----------|
| 1-Mile | 1,173      | 548        | 29.2       | \$51,164            | \$54,799             | 590        | 11,417    |
| 3-Mile | 44,282     | 17,354     | 35.6       | \$51,164            | \$71,886             | 2,676      | 28,382    |
| 5-Mile | 147,010    | 58,182     | 37.1       | \$64,114            | \$76,092             | 6,978      | 61,591    |













south east of **Downtown** Orlando