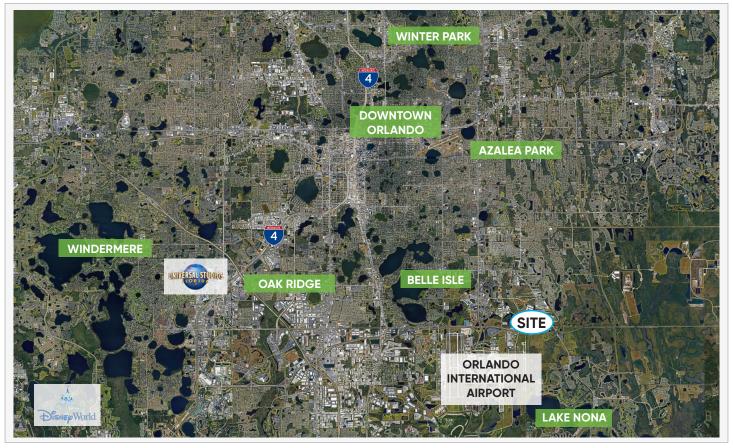

cent to Orlando International Airport.
- High Technology Design & Construction.
- 6% Asset MGMT Fee to Owner.
- Operating Expenses paid directly by Tenant.
- Acquisition of an STNL 41,978 RSF R&D Industrial facility leased to Leidos, Inc. (NYSE: LDOS).
- Lease status is fully in force with no offsets. Expiration of current term is 10/31/2024. High likelihood of renewal.
- Buildout is fully air-conditioned R&D level buildout. 20 grade level roll-up doors.



#### **BISHOP BEALE DUNCAN**

250 N. Orange Ave., Ste. 1500 Orlando, FL 32801 + (407) 426.7702

**KYLE WOOD Executive Vice President** (407) 734.7207 Kyle@BBDRE.com This offer is subject to errors, omissions, prior sale or withdrawal without notice.

## **SITE PLAN & AERIAL**









# Property Images















# Local Economics



| Radius | Population | Households | Median Age | Median HH<br>Income | Average HH<br>Income | Businesses | Employees |
|--------|------------|------------|------------|---------------------|----------------------|------------|-----------|
| 1-Mile | 1,173      | 548        | 29.2       | \$51,164            | \$54,799             | 590        | 11,417    |
| 3-Mile | 44,282     | 17,354     | 35.6       | \$51,164            | \$71,886             | 2,676      | 28,382    |
| 5-Mile | 147,010    | 58,182     | 37.1       | \$64,114            | \$76,092             | 6,978      | 61,591    |













south east of **Downtown** Orlando