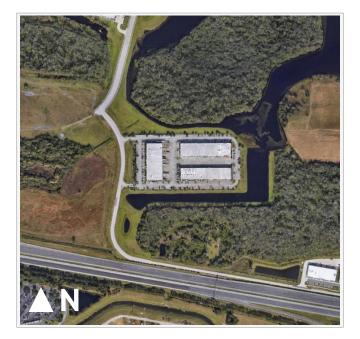

gle-Tenant Property with Credit Tenant.
- Immediately Adjacent to Orlando International Airport.
- High Technology Design & Construction.
- 6% Asset MGMT Fee to Owner.
- Operating Expenses paid directly by Tenant.
- Acquisition of an STNL 41,978 RSF R&D Industrial facility leased to Leidos, Inc. (NYSE: LDOS).
- Lease status is fully in force with no offsets. Expiration of current term is 10/31/2024. High likelihood of renewal.
- Buildout is fully air-conditioned R&D level buildout. 20 grade level roll-up doors.



#### **BISHOP BEALE DUNCAN**

250 N. Orange Ave., Ste. 1500 Orlando, FL 32801 + (407) 426.7702

**KYLE WOOD Executive Vice President** (407) 734.7207 Kyle@BBDRE.com This offer is subject to errors, omissions, prior sale or withdrawal without notice.

## **SITE PLAN & AERIAL**









# Property Images















# Local Economics



| Radius | Population | Households | Median Age | Median HH<br>Income | Average HH<br>Income | Businesses | Employees |
|--------|------------|------------|------------|---------------------|----------------------|------------|-----------|
| 1-Mile | 1,173      | 548        | 29.2       | \$51,164            | \$54,799             | 590        | 11,417    |
| 3-Mile | 44,282     | 17,354     | 35.6       | \$51,164            | \$71,886             | 2,676      | 28,382    |
| 5-Mile | 147,010    | 58,182     | 37.1       | \$64,114            | \$76,092             | 6,978      | 61,591    |













south east of **Downtown** Orlando