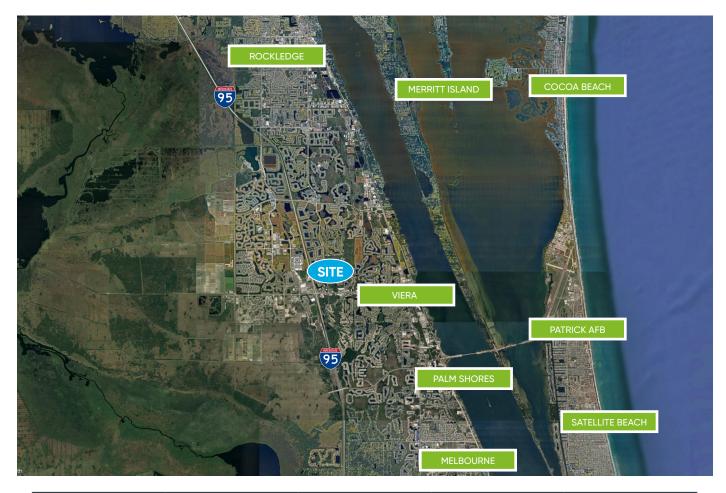

ing:
- + Building Type: Medical Offce
- + Parking:
- 4.85 / 1,000



**KYLE WOOD** Executive Vice President (407) 734.7207 Kyle@BBDRE.com JONATHAN CLAYTON Director (407) 734.7212 Jonathan@BBDRE.com

# Highlights

- Excellent location on the corner of Spyglass Court and Murrell Road
- Exponential growth in the Viera Sub-Market
- Value add opportunity for buyer to lease remaining space (4,490 SF)
- Ample Parking 4.85 / 1,000
- Upside in Rental Rates
- Buyer has ability to implement core factor in future leases
- 2022 Scheduled NOI \$435,902
- Well established medical tenants



#### **BISHOP BEALE DUNCAN**

250 N. Orange Ave., Ste. 1500 Orlando, FL 32801 + (407) 426.7702

www.BBDRE.com

This offer is subject to errors, omissions, prior sale or withdrawal without notice.

## LOCAL ECONOMICS



| Radius | Population | HH Income | Businesses | Employees |
|--------|------------|-----------|------------|-----------|
| 1-Mile | 5,105      | \$97,650  | 532        | 4,745     |
| 3-Mile | 45,779     | \$103,445 | 2,272      | 16,692    |
| 5-Mile | 74,137     | \$107,254 | 3,653      | 26,933    |





www.BBDRE.com + (407) 426.7702 + 250 N. Orange Ave. Ste. 1500 + Orlando, FL 32801

# Area Map