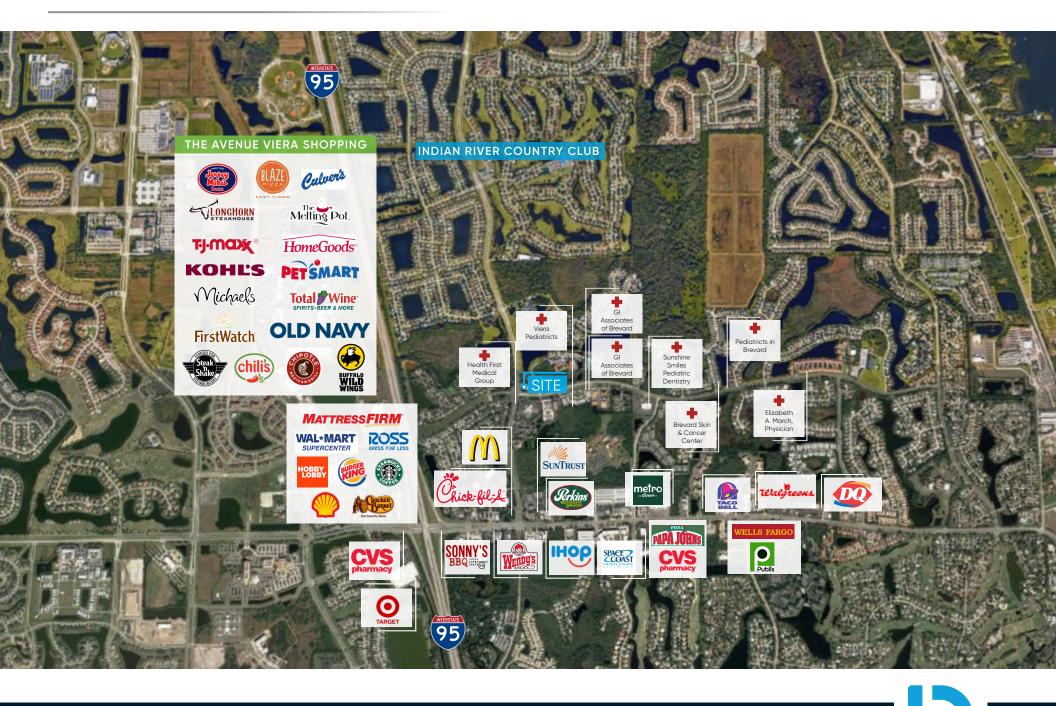

arking 4.85 / 1,000
- Upside in Rental Rates
- Buyer has ability to implement core factor in future leases
- 2022 Scheduled NOI \$435,902
- Well established medical tenants



#### **BISHOP BEALE DUNCAN**

250 N. Orange Ave., Ste. 1500 Orlando, FL 32801 + (407) 426.7702

www.BBDRE.com

This offer is subject to errors, omissions, prior sale or withdrawal without notice.

## LOCAL ECONOMICS



| Radius | Population | HH Income | Businesses | Employees |
|--------|------------|-----------|------------|-----------|
| 1-Mile | 5,105      | \$97,650  | 532        | 4,745     |
| 3-Mile | 45,779     | \$103,445 | 2,272      | 16,692    |
| 5-Mile | 74,137     | \$107,254 | 3,653      | 26,933    |





www.BBDRE.com + (407) 426.7702 + 250 N. Orange Ave. Ste. 1500 + Orlando, FL 32801

# Area Map