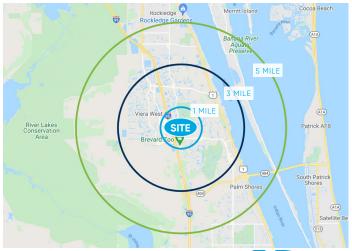

## LOCAL ECONOMICS

| Radius | Population | HH Income | Businesses | Employees |
|--------|------------|-----------|------------|-----------|
| 1-Mile | 5,105      | \$97,650  | 532        | 4,745     |
| 3-Mile | 45,779     | \$103,445 | 2,272      | 16,692    |
| 5-Mile | 74,137     | \$107,254 | 3,653      | 26,933    |

# Area Map