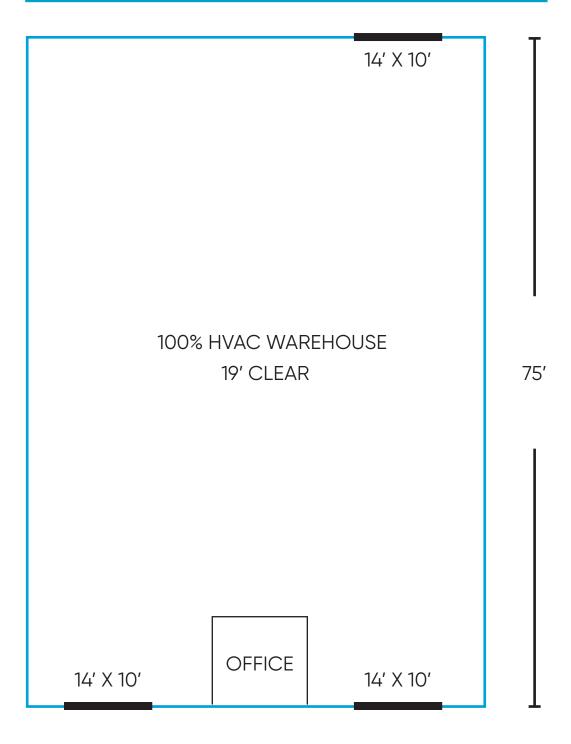

### **Highlights**

- 100% HVAC warehouse
- 120 SF office
- Restroom
- Three 14 x 10 roll up doors
- 19' clear height
- Drive through access to rear outside storage area
- Located just off Colonial in Winter Garden