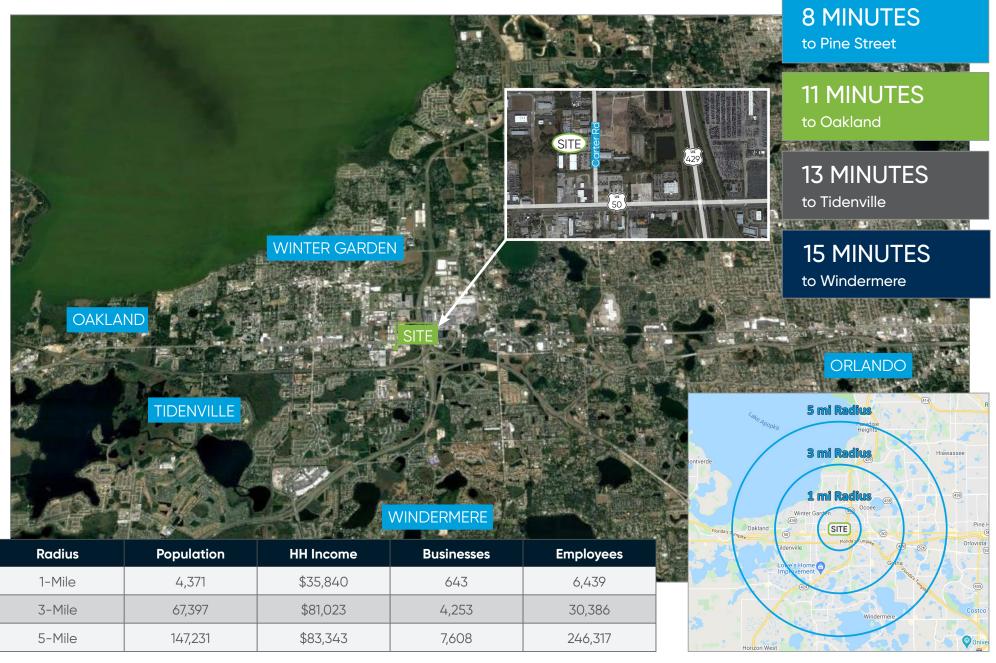

890 Carter Road Winter Garden FL 34787

100% HVAC WAREHOUSE FOR LEASE IN WINTER GARDEN



# **FOR LEASE**

+ Lease Rate: \$10.95 NNN+ Building Size: 42,000 SF+ Available SF: 3,700 SF

**+ Land Size:** 3.44 Acres

**+ Zoning:** 1–2



### **Highlights**

- 100% HVAC warehouse
- 120 SF office
- Restroom
- Three 14 x 10 roll up doors
- 19' clear height
- Drive through access to rear outside storage area
- Located just off Colonial in Winter Garden

### PATRICK GOETZ

Vice President (407) 734.7210 Pat@BBDRE.com



#### **BISHOP BEALE DUNCAN**

250 N. Orange Ave., Ste. 1500 Orlando, FL 32801 + (407) 426.7702

www.BBDRE.com







## **Location Aerial & Demographics**