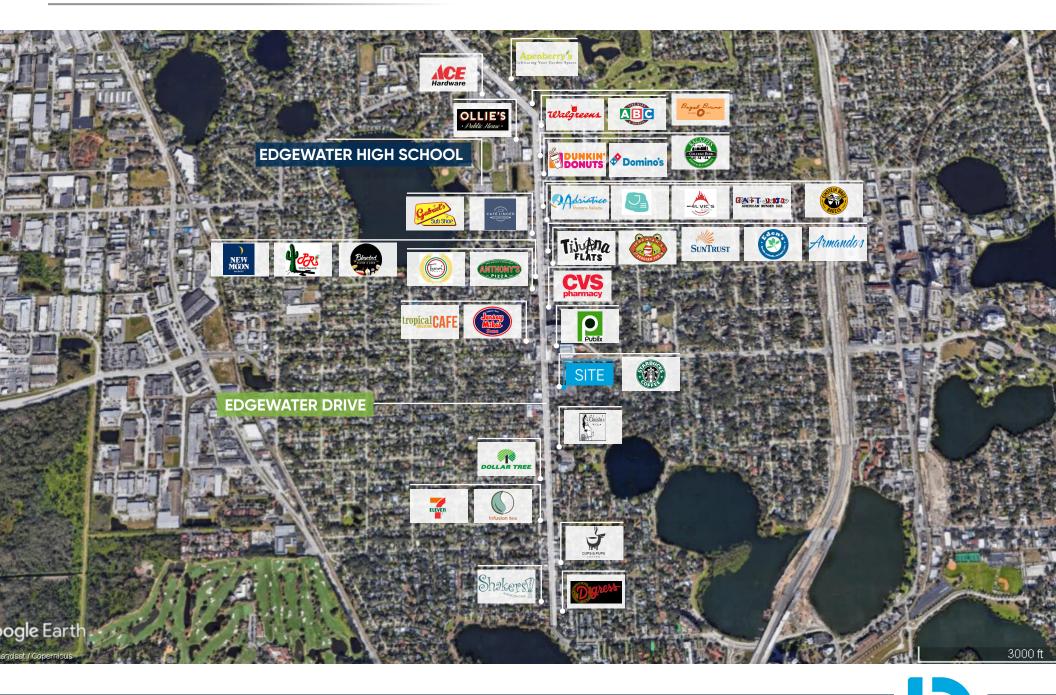

offers a short walk to everything that College Park has to offer.
- The building is in excellent condition with no deferred maintenance and is move-in ready.
- Constructed for a professional law firm, the floor plan is functional including a large conference room immediately off the lobby as well as a chair lift for ADA access to the second floor.
- Everything about the building was built with quality in mind from the brick exterior to the 3-phase power with high efficiency HVAC systems.
- Don't let this piece of "forever" real estate get away.



#### **BISHOP BEALE DUNCAN**

250 N. Orange Ave., Ste. 1500 Orlando, FL 32801 + (407) 426.7702

This offer is subject to errors, omissions, prior sale or withdrawal without notice.

### **Location Aerial & Demographics**



## College Park Map



## **Location Map**



## **FIRST FLOOR**



## SECOND FLOOR