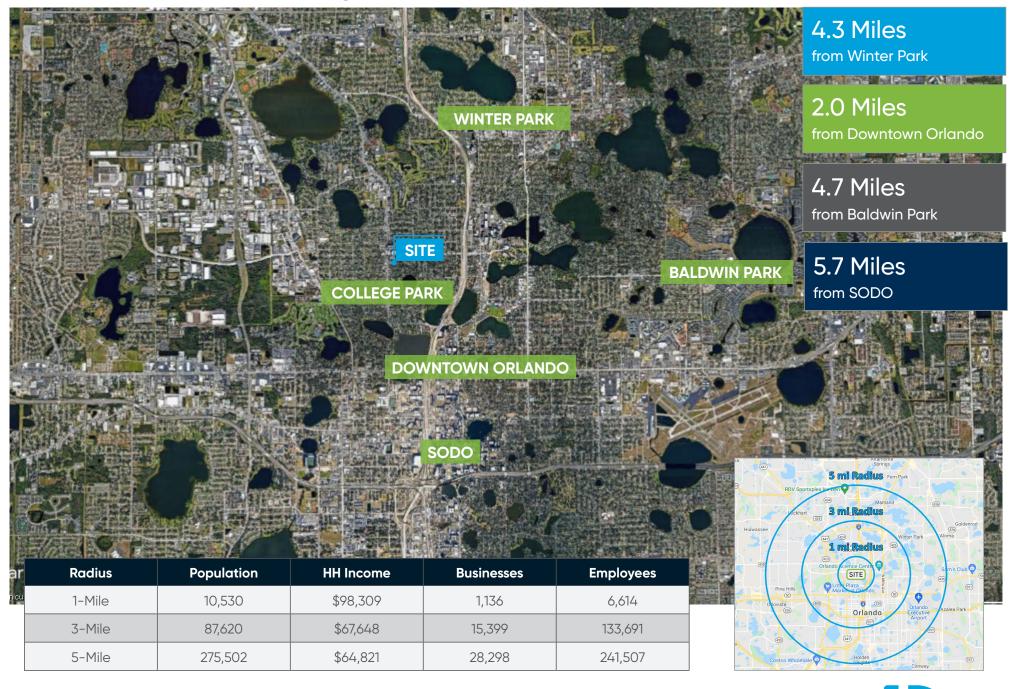

Starbucks, the property offers a short walk to everything that College Park has to offer.
- The building is in excellent condition with no deferred maintenance and is move-in ready.
- Constructed for a professional law firm, the floor plan is functional including a large conference room immediately off the lobby as well as a chair lift for ADA access to the second floor.
- Everything about the building was built with quality in mind from the brick exterior to the 3-phase power with high efficiency HVAC systems.
- Don't let this piece of "forever" real estate get away.



#### **BISHOP BEALE DUNCAN**

250 N. Orange Ave., Ste. 1500 Orlando, FL 32801 + (407) 426.7702

This offer is subject to errors, omissions, prior sale or withdrawal without notice.

### **Location Aerial & Demographics**



## College Park Map



## **Location Map**



## **FIRST FLOOR**



## SECOND FLOOR