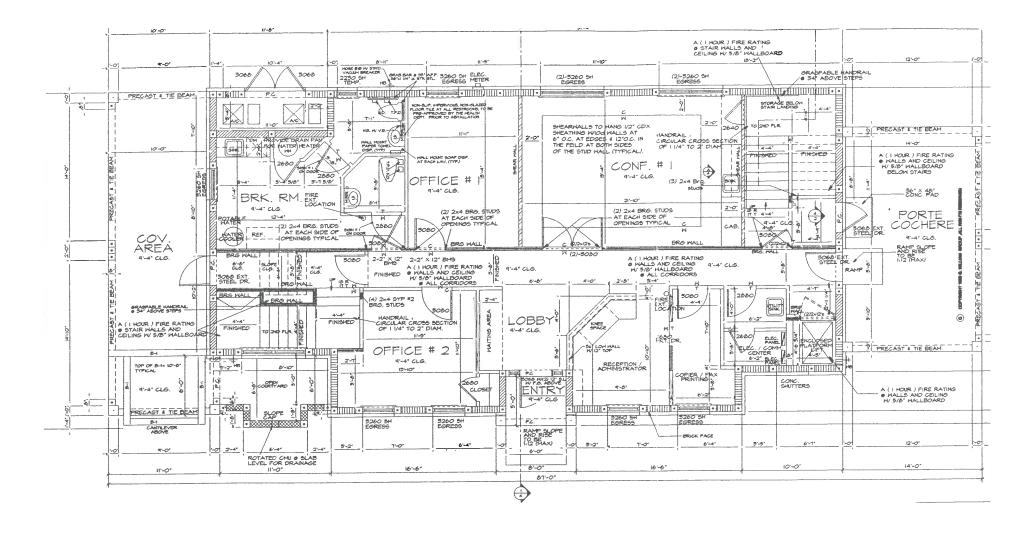

ge Park has to offer.
- The building is in excellent condition with no deferred maintenance and is move-in ready.
- Constructed for a professional law firm, the floor plan is functional including a large conference room immediately off the lobby as well as a chair lift for ADA access to the second floor.
- Everything about the building was built with quality in mind from the brick exterior to the 3-phase power with high efficiency HVAC systems.
- Don't let this piece of "forever" real estate get away.



#### **BISHOP BEALE DUNCAN**

250 N. Orange Ave., Ste. 1500 Orlando, FL 32801 + (407) 426.7702

This offer is subject to errors, omissions, prior sale or withdrawal without notice.

### **Location Aerial & Demographics**



## College Park Map



## **Location Map**



## **FIRST FLOOR**



## SECOND FLOOR