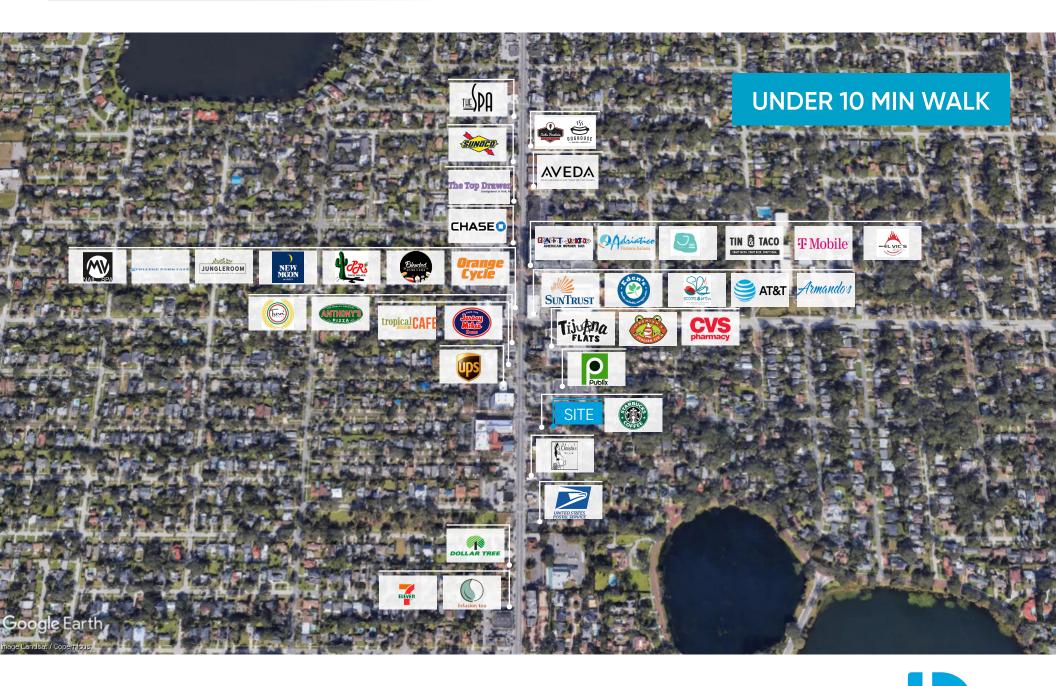

everything that College Park has to offer.
- The building is in excellent condition with no deferred maintenance and is move-in ready.
- Constructed for a professional law firm, the floor plan is functional including a large conference room immediately off the lobby as well as a chair lift for ADA access to the second floor.
- Everything about the building was built with quality in mind from the brick exterior to the 3-phase power with high efficiency HVAC systems.
- Don't let this piece of "forever" real estate get away.



#### **BISHOP BEALE DUNCAN**

250 N. Orange Ave., Ste. 1500 Orlando, FL 32801 + (407) 426.7702

This offer is subject to errors, omissions, prior sale or withdrawal without notice.

### **Location Aerial & Demographics**



## College Park Map



## **Location Map**



## **FIRST FLOOR**



## SECOND FLOOR