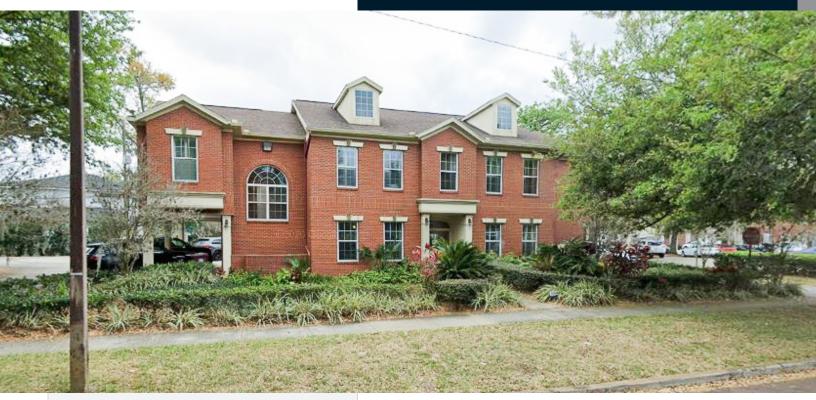

#### 636 W Yale Street Orlando, FL 32804

ATTRACTIVE OFFICE BUILDING IN THE HEART OF CP

### Highlights

- Attractive and very well constructed office building in the heart of College Park. Right next to Publix and Starbucks, the property offers a short walk to everything that College Park has to offer.
- The building is in excellent condition with no deferred maintenance and is move-in ready.
- Constructed for a professional law firm, the floor plan is functional including a large conference room immediately off the lobby as well as a chair lift for ADA access to the second floor.
- Everything about the building was built with quality in mind from the brick exterior to the 3-phase power with high efficiency HVAC systems.
- Don't let this piece of "forever" real estate get away.