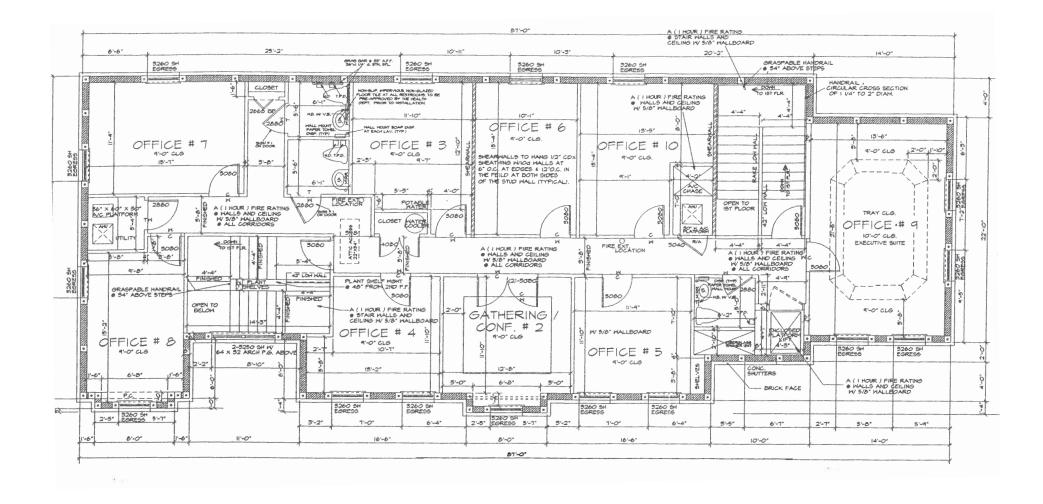

r.
- The building is in excellent condition with no deferred maintenance and is move-in ready.
- Constructed for a professional law firm, the floor plan is functional including a large conference room immediately off the lobby as well as a chair lift for ADA access to the second floor.
- Everything about the building was built with quality in mind from the brick exterior to the 3-phase power with high efficiency HVAC systems.
- Don't let this piece of "forever" real estate get away.



#### **BISHOP BEALE DUNCAN**

250 N. Orange Ave., Ste. 1500 Orlando, FL 32801 + (407) 426.7702

This offer is subject to errors, omissions, prior sale or withdrawal without notice.

### **Location Aerial & Demographics**



## College Park Map



## **Location Map**



## **FIRST FLOOR**



## SECOND FLOOR