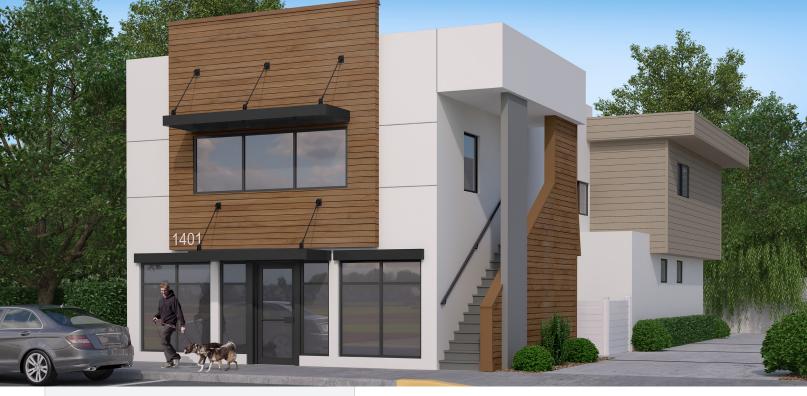

1401 Edgewater Drive Orlando, FL 32804

## **FOR LEASE**

+ Price: \$4,300 per month MG

+ Building Size: 3,758 SF+ Available SF: 1,820 SF

+ Parking: 6 + Street+ 1st Floor: Office

**+ Year Built:** 1947/2021

+ Zoning: MU-1/T/SP/AR

### **Highlights**

- Ideally located in College Park close to Downtown Orlando.
- Building is currently undergoing total renovation, including complete interior and exterior upgrades with an opportunity to customize the interior layout and select high end finishes and fixtures.
- Building will offer brand new facade, private offices and / or open work areas, new ADA restroom, break area, coffee bar, reception area and new mechanical and electrical throughout.