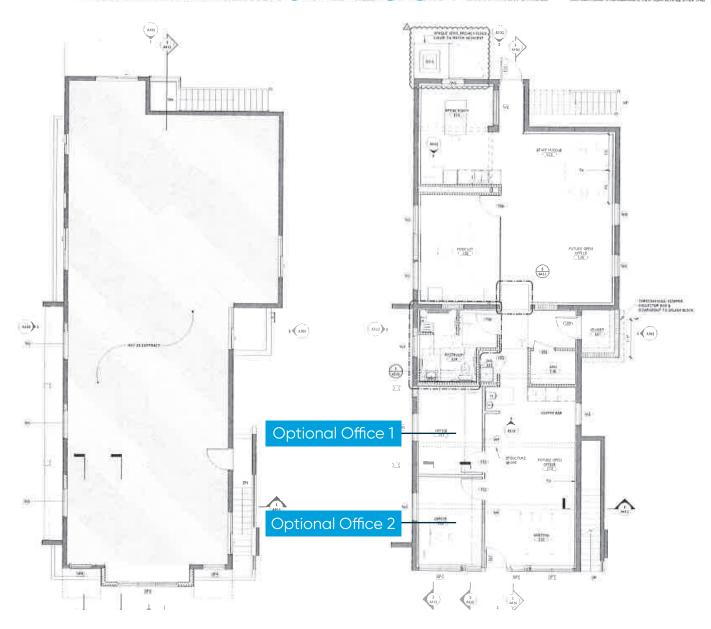

# FIRST FLOOR

### **Highlights**

- Ideally located in College Park close to Downtown Orlando.
- Building is currently undergoing total renovation, including complete interior and exterior upgrades with an opportunity to customize the interior layout and select high end finishes and fixtures.
- Building will offer brand new facade, private offices and / or open work areas, new ADA restroom, break area, coffee bar, reception area and new mechanical and electrical throughout.