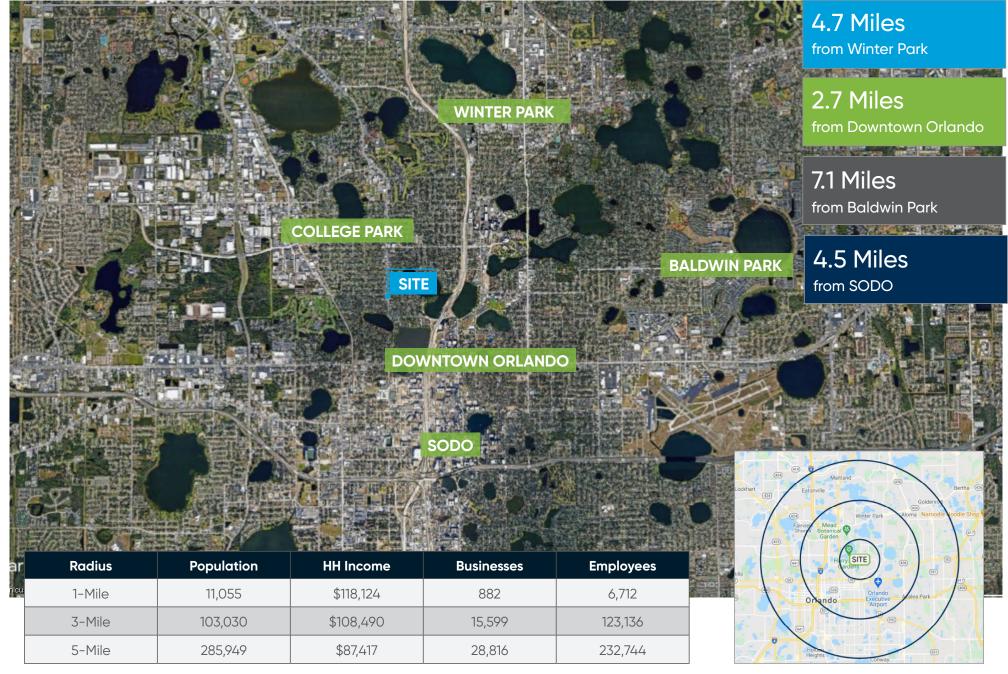

+ Parking: 6 + Street+ 1st Floor: Office

**+ Year Built:** 1947/2021

+ Zoning: MU-1/T/SP/AR



### **Highlights**

- Ideally located in College Park close to Downtown Orlando.
- Building is currently undergoing total renovation, including complete interior and exterior upgrades with an opportunity to customize the interior layout and select high end finishes and fixtures.
- Building will offer brand new facade, private offices and / or open work areas, new ADA restroom, break area, coffee bar, reception area and new mechanical and electrical throughout.

#### PATRICK GOETZ

Vice President (407) 734.7210 Pat@BBDRE.com



#### **BISHOP BEALE DUNCAN**

250 N. Orange Ave., Ste. 1500 Orlando, FL 32801 + (407) 426.7702

www.BBDRE.com

# FIRST FLOOR





## **Location Aerial & Demographics**





# **Location Aerial & Demographics**