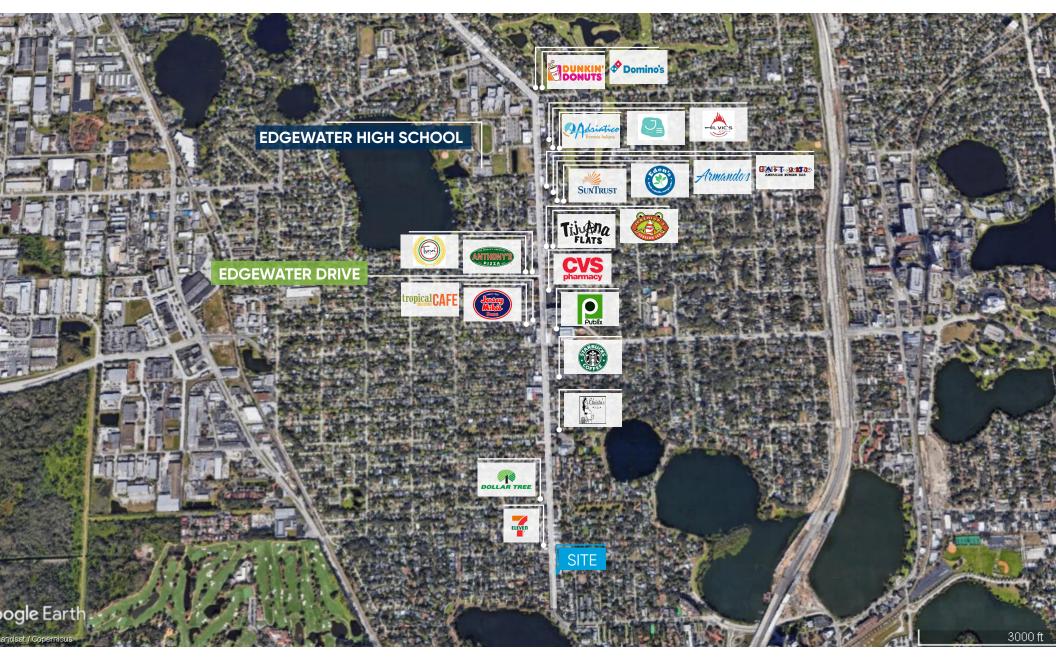

**+ Year Built:** 1947/2021

+ Zoning: MU-1/T/SP/AR



### **Highlights**

- Ideally located in College Park close to Downtown Orlando.
- Building is currently undergoing total renovation, including complete interior and exterior upgrades with an opportunity to customize the interior layout and select high end finishes and fixtures.
- Building will offer brand new facade, private offices and / or open work areas, new ADA restroom, break area, coffee bar, reception area and new mechanical and electrical throughout.

#### PATRICK GOETZ

Vice President (407) 734.7210 Pat@BBDRE.com



#### **BISHOP BEALE DUNCAN**

250 N. Orange Ave., Ste. 1500 Orlando, FL 32801 + (407) 426.7702

www.BBDRE.com

# FIRST FLOOR





## **Location Aerial & Demographics**





# **Location Aerial & Demographics**