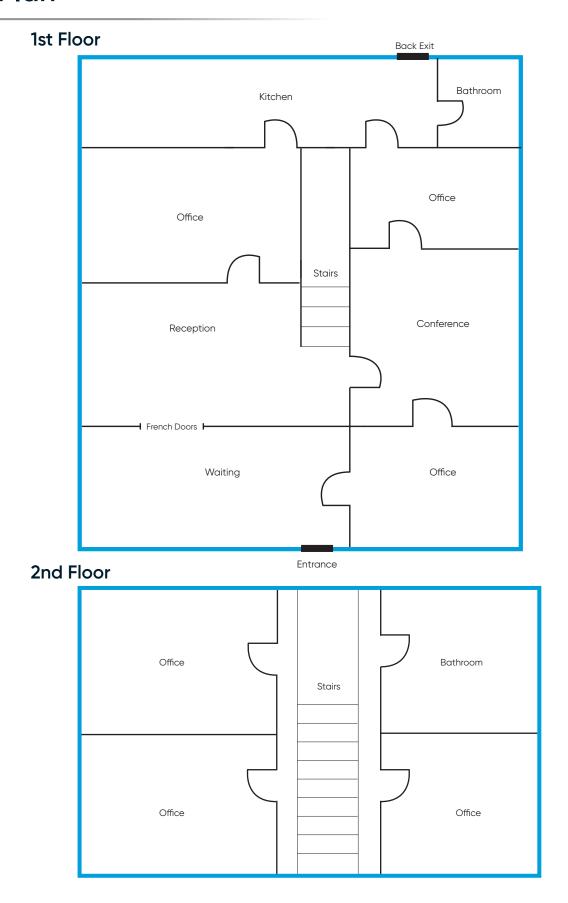

E**

+ Sale Price: \$325,000 + Land Size: 4,748 sf

+ Building Slze: 1,944

**+ Parcel ID:** 21-25-29-1920-000Y-0037

+ Zoning: O



### **Highlights**

- · Beautiful 2 story office building
- Located in the Heart of Downtown Kissimmee
- Steps away from the Osceola County Courthouse, close proximity to the amenities of Broadway Street
- · Owner user or investment opportunity
- 25 minute drive to Downtown Orlando
- Excellent office location
- New first floor Carrier AC unit installed in 2021
- Attic is easily accessible (by permanent stairs) with ample space for storage

#### JONATHAN CLAYTON

Director (407) 734.7212 Jonathan@BBDRE.com



#### **BISHOP BEALE DUNCAN**

250 N. Orange Ave., Ste. 1500 Orlando, FL 32801 + (407) 426.7702

www.BBDRE.com

# **Images**















## Floor Plan





## **Location Aerial & Demographics**