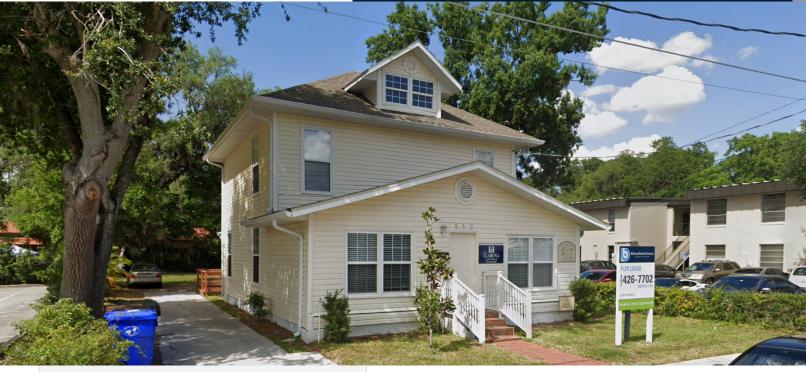

813 Bryan St. Kissimmee, Florida 34741

## **FOR SALE**

+ Sale Price: \$325,000 + Land Size: 4,748 sf

+ Building Slze: 1,944

**+ Parcel ID:** 21-25-29-1920-000Y-0037

+ Zoning: O

### **Highlights**

- · Beautiful 2 story office building
- Located in the Heart of Downtown Kissimmee
- Steps away from the Osceola County Courthouse, close proximity to the amenities of Broadway Street
- · Owner user or investment opportunity
- 25 minute drive to Downtown Orlando
- Excellent office location
- New first floor Carrier AC unit installed in 2021
- Attic is easily accessible (by permanent stairs) with ample space for storage