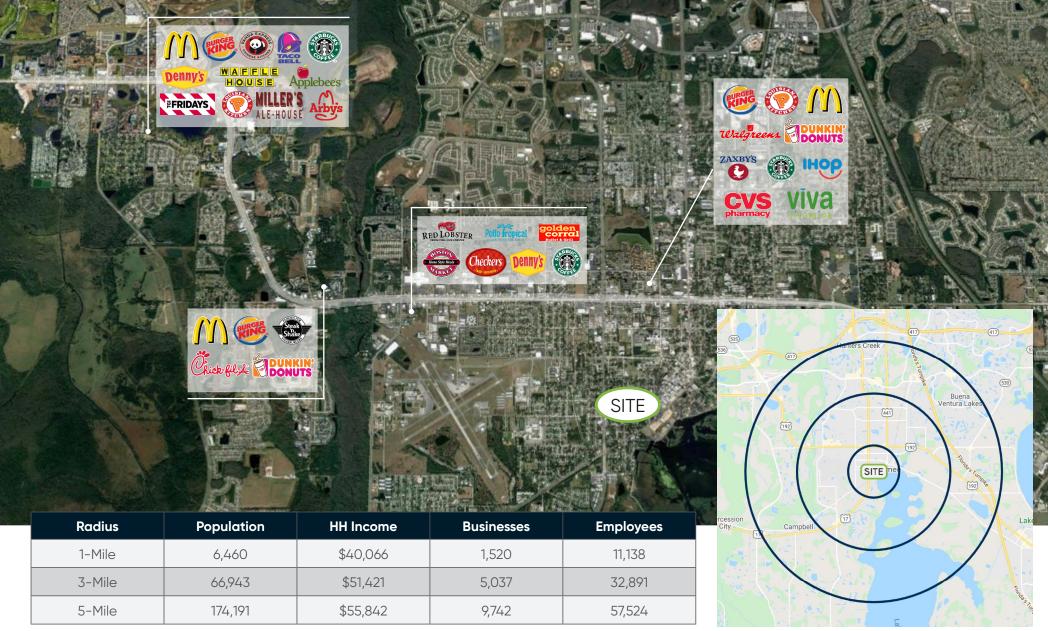

,748 sf

+ Building Slze: 1,944

**+ Parcel ID:** 21-25-29-1920-000Y-0037

+ Zoning: O



### **Highlights**

- · Beautiful 2 story office building
- Located in the Heart of Downtown Kissimmee
- Steps away from the Osceola County Courthouse, close proximity to the amenities of Broadway Street
- · Owner user or investment opportunity
- 25 minute drive to Downtown Orlando
- Excellent office location
- New first floor Carrier AC unit installed in 2021
- Attic is easily accessible (by permanent stairs) with ample space for storage

#### JONATHAN CLAYTON

Director (407) 734.7212 Jonathan@BBDRE.com



#### **BISHOP BEALE DUNCAN**

250 N. Orange Ave., Ste. 1500 Orlando, FL 32801 + (407) 426.7702

www.BBDRE.com

# **Images**















## Floor Plan





## **Location Aerial & Demographics**