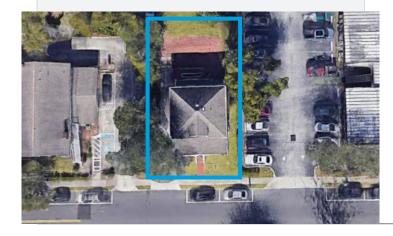

813 Bryan St. Kissimmee, Florida 34741

### **OWNER USER OR INVESTMENT OPPORTUNITY**



## **FOR SALE**

+ Sale Price: \$325,000 + Land Size: 4,748 sf

+ Building Slze: 1,944

**+ Parcel ID:** 21-25-29-1920-000Y-0037

+ Zoning: O



### **Highlights**

- · Beautiful 2 story office building
- Located in the Heart of Downtown Kissimmee
- Steps away from the Osceola County Courthouse, close proximity to the amenities of Broadway Street
- · Owner user or investment opportunity
- 25 minute drive to Downtown Orlando
- Excellent office location
- New first floor Carrier AC unit installed in 2021
- Attic is easily accessible (by permanent stairs) with ample space for storage

#### JONATHAN CLAYTON

Director (407) 734.7212 Jonathan@BBDRE.com



#### **BISHOP BEALE DUNCAN**

250 N. Orange Ave., Ste. 1500 Orlando, FL 32801 + (407) 426.7702

www.BBDRE.com

# **Images**















## Floor Plan





## **Location Aerial & Demographics**