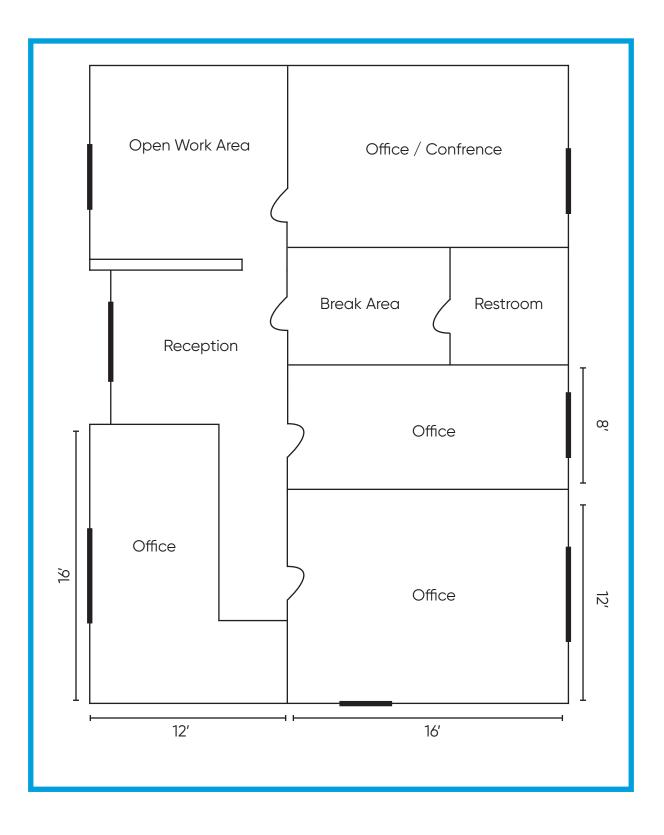

### **Highlights**

- Located in College Park, 2 minutes from I-4, 2 miles from Downtown, Great layout, One covered parking space.
- 4 private offices
- Restroom
- Break area
- Reception area
- Open work area
- Natural light in every office
- Move in ready

## **AMENITIES**

- 4 Private Offices
- Restroom
- Brekroom
- Conference Room
- Every office has a window