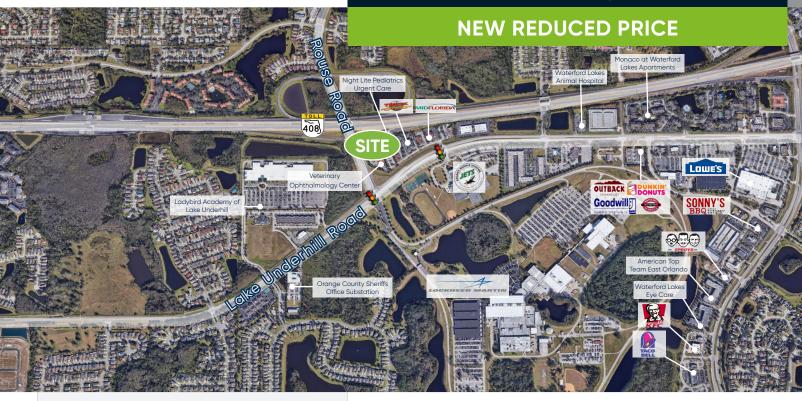

## **Property Aerial**

### **Highlights**

- PAD READY
- Excellent location for a medical or professional office buildout
- · Electric and sewer on site
- Ample parking in place
- Easily accessible and high traffic exposure via the 408 Expressway (76,400 AADT), Lake Underhill (31,096 AADT) and Rouse Road (21,260 AADT)
- · Traffic light at entrance of the development
- 6 Min to Advent Health East Orlando