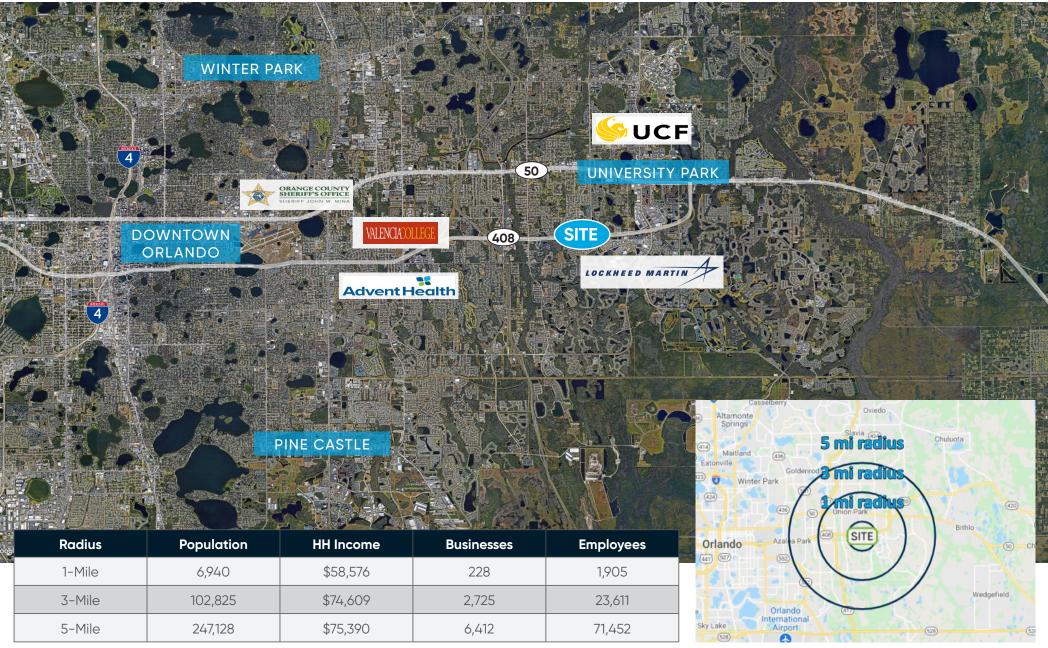

Y MEDICAL/OFFICE SITE



### **FOR SALE**

+ Sale Price: \$950,000 \$850,000

+ Land Size: 1.31 Acres

**+ Zoning:** P-D

+ Primary Use: Medical

Professional Office



### **Highlights**

- PAD READY
- Excellent location for a medical or professional office buildout
- · Electric and sewer on site
- Ample parking in place
- Easily accessible and high traffic exposure via the 408 Expressway (76,400 AADT), Lake Underhill (31,096 AADT) and Rouse Road (21,260 AADT)
- · Traffic light at entrance of the development
- 6 Min to Advent Health East Orlando

#### JONATHAN CLAYTON

Director (407) 734.7212 Jonathan@BBDRE.com



#### **BISHOP BEALE DUNCAN**

250 N. Orange Ave., Ste. 1500 Orlando, FL 32801 + (407) 426.7702

www.BBDRE.com

## **Property Aerial**





# **Location Aerial & Demographics**