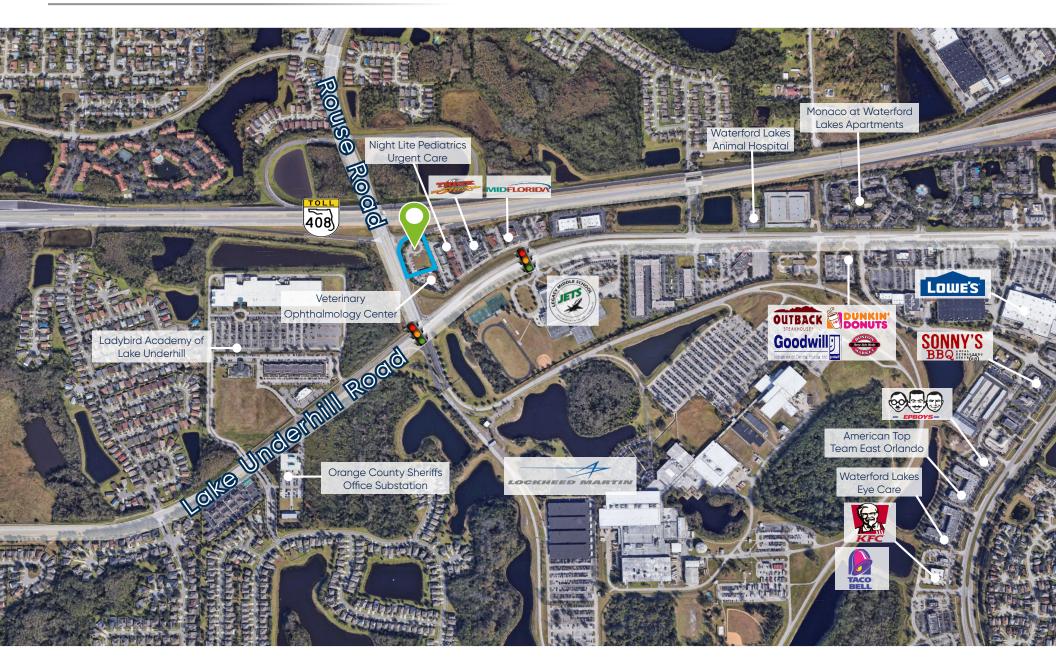

# **Location Aerial & Demographics**

### **Highlights**

- PAD READY
- Excellent location for a medical or professional office buildout
- · Electric and sewer on site
- Ample parking in place
- Easily accessible and high traffic exposure via the 408 Expressway (76,400 AADT), Lake Underhill (31,096 AADT) and Rouse Road (21,260 AADT)
- · Traffic light at entrance of the development
- 6 Min to Advent Health East Orlando