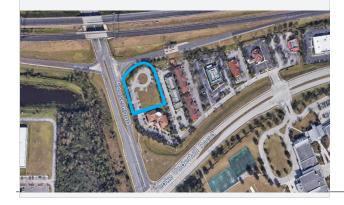

Lake Underhill Road & Rouse Road Orlando FL, 32825

### PAD READY MEDICAL/OFFICE SITE



### **FOR SALE**

+ Sale Price: \$950,000 \$850,000

+ Land Size: 1.31 Acres

**+ Zoning:** P-D

+ Primary Use: Medical

Professional Office



### **Highlights**

- PAD READY
- Excellent location for a medical or professional office buildout
- · Electric and sewer on site
- Ample parking in place
- Easily accessible and high traffic exposure via the 408 Expressway (76,400 AADT), Lake Underhill (31,096 AADT) and Rouse Road (21,260 AADT)
- · Traffic light at entrance of the development
- 6 Min to Advent Health East Orlando

#### JONATHAN CLAYTON

Director (407) 734.7212 Jonathan@BBDRE.com



#### **BISHOP BEALE DUNCAN**

250 N. Orange Ave., Ste. 1500 Orlando, FL 32801 + (407) 426.7702

www.BBDRE.com

## **Property Aerial**





# **Location Aerial & Demographics**