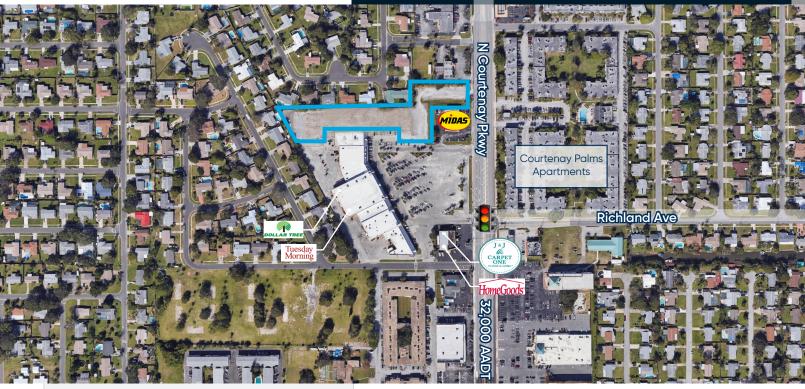

### PAD READY OUTPARCEL IN MERRIT ISLAND

# **FOR SALE**

**+ Sale Price:** \$875,000 **+ Land Size:** 2.55 AC

**+ Zoning:** C-1

+ Traffic Counts: 32,000 AADT

### Highlights

- Pad Ready Outparcel Land
- · High Traffic Counts at Over 32,000 AADT
- Adjacent to Big Box Retail Center (National Tenants Dollar Tree & Tuesday Morning)
- Excellent Demographics-Average Household Incomes are Over \$75,000 (5 Mile Radius)
- Traffic signals at points of ingress and egress
- Great Location for a Retail, Medical or Office Building