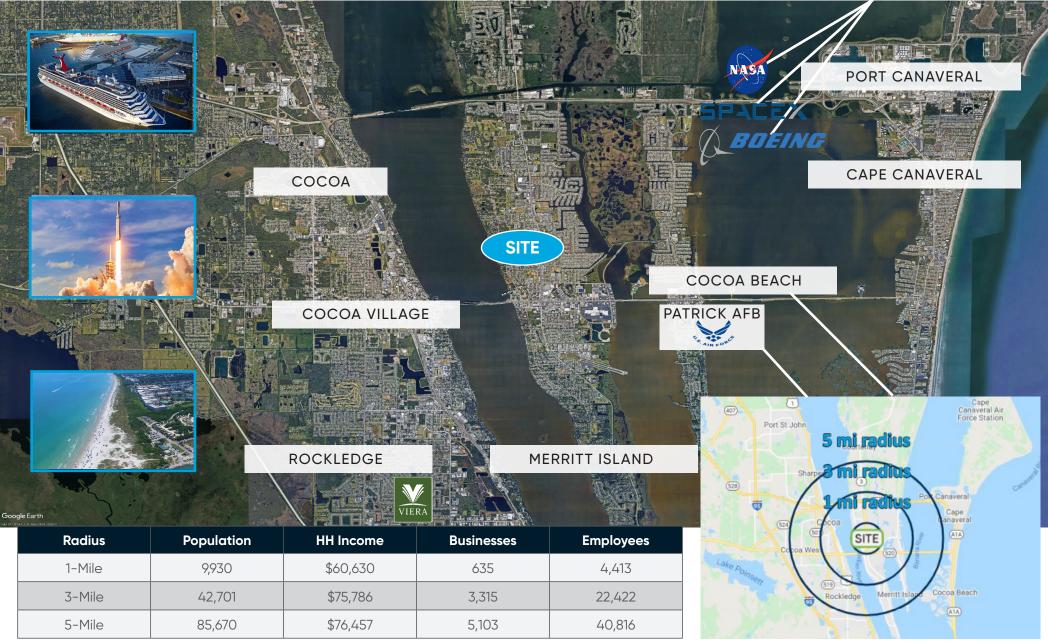

# **Location Aerial & Demographics**

## **Space Coast Snapshot**

### **MAJOR EMPLOYERS**

**\$3.9 BILLION**DEFENSE CONTRACTS **BREVARD COUNTY** 

ANNUAL GROWTH THE SPACE COAST

MOST CONCENTRATED HIGH-TECH WORKFORCE IN THE US

43,795 EMPLOYEES IN A 15-MINUTE DRIVETIME

+80% OF THE POPULATION IS **PROFESSIONAL** 