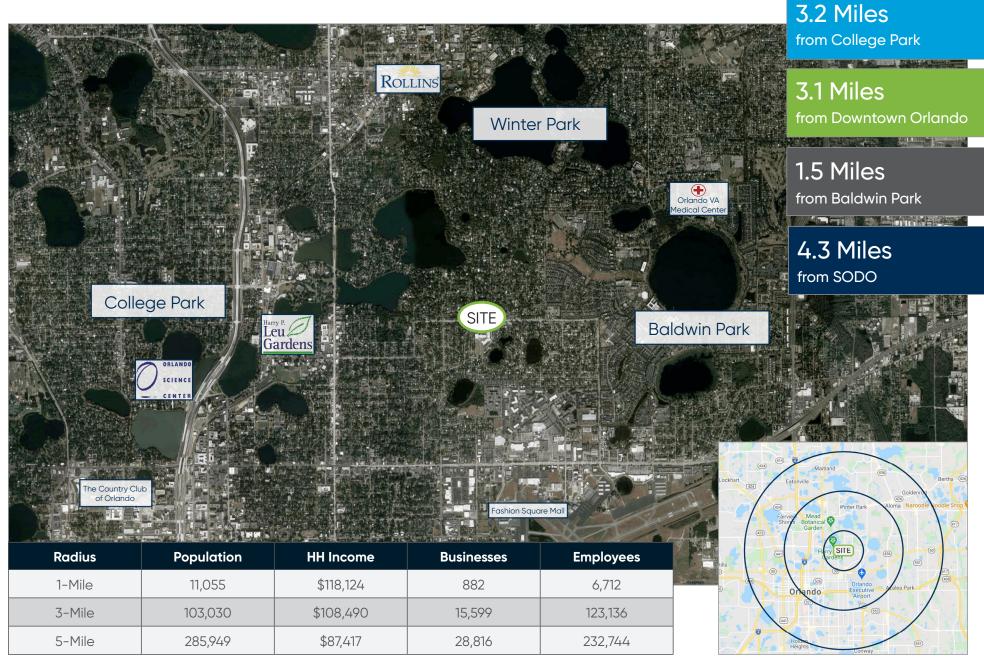

2901 Corrine Dr Orlando, FL 32803

#### **NEW RENOVATION OPPORTUNITY IN PRIME LOCATION**



### **FOR SALE**

**+ Sale Price:** \$599,000

+ Building Size: 1,955 SF

**+ Land Size:** 9,375 SF

+ Year Built: 1949+ Zoning: C-1



### **Highlights**

- Corner Lot located on highly desirable Corrine Dr.
- Building is in need of total renovation
- · Ideal Retail Site in Prime Location

#### PATRICK GOETZ

Vice President (407) 734.7210 Pat@BBDRE.com



#### **BISHOP BEALE DUNCAN**

250 N. Orange Ave., Ste. 1500 Orlando, FL 32801 + (407) 426.7702

www.BBDRE.com





## **Location Aerial & Demographics**





# **Location Aerial & Demographics**