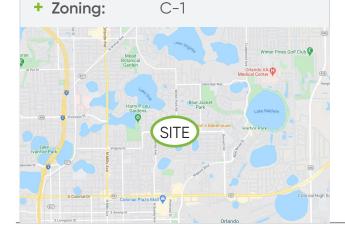

### **FOR SALE**

**+ Sale Price:** \$599,000

+ Building Size: 1,955 SF

**+ Land Size:** 9,375 SF

+ Year Built: 1949+ Zoning: C-1