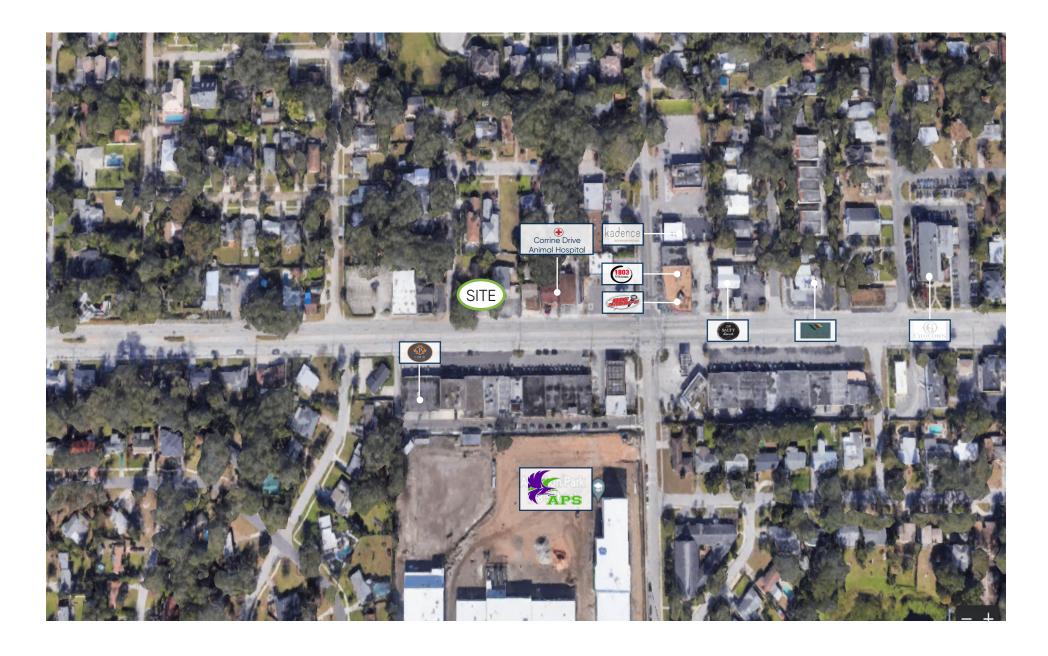

2901 Corrine Dr Orlando, FL 32803

#### **NEW RENOVATION OPPORTUNITY IN PRIME LOCATION**



### **FOR SALE**

**+ Sale Price:** \$599,000

+ Building Size: 1,955 SF

**+ Land Size:** 9,375 SF

+ Year Built: 1949+ Zoning: C-1



### **Highlights**

- Corner Lot located on highly desirable Corrine Dr.
- Building is in need of total renovation
- · Ideal Retail Site in Prime Location

#### PATRICK GOETZ

Vice President (407) 734.7210 Pat@BBDRE.com



#### **BISHOP BEALE DUNCAN**

250 N. Orange Ave., Ste. 1500 Orlando, FL 32801 + (407) 426.7702

www.BBDRE.com





## **Location Aerial & Demographics**





# **Location Aerial & Demographics**