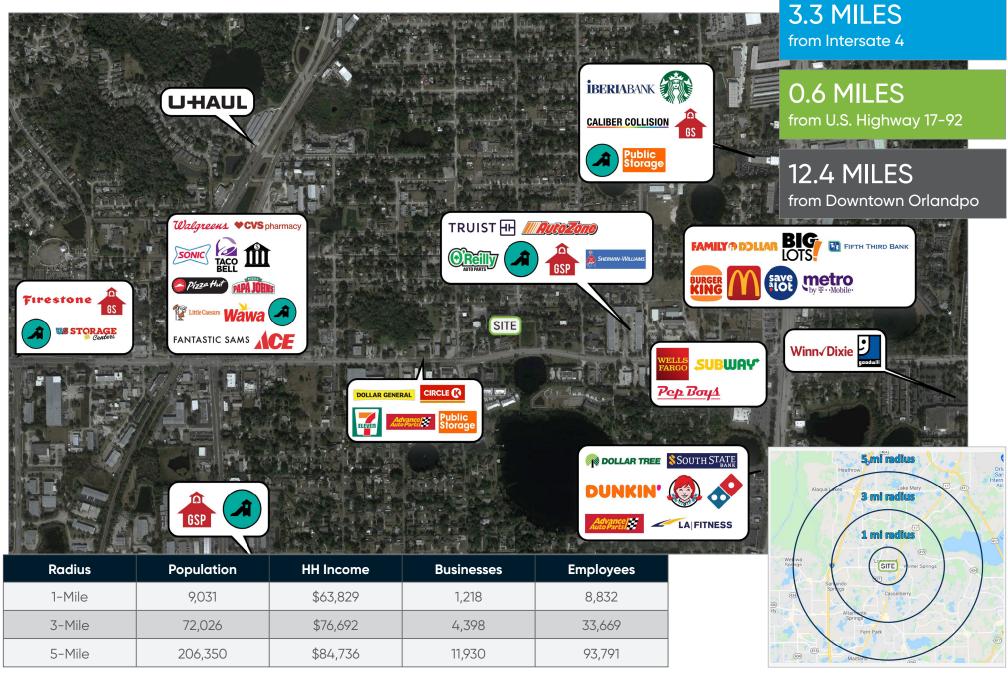

587 East State Road 434, Suite 1011 Longwood, Florida 32750

## **Merchant Map**