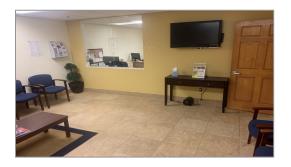

434, Suite 1011 Longwood, Florida 32750

### **MEDICAL OFFICE CONDO FOR SALE**



# **FOR SALE**

**+ Price:** \$450,000

**+ Available SF:** 2,476 SF

+ Building Size: 75,720 SF

+ Primary Use: Medical

**Professional Office** 



## **Highlights**

- Located in the Heart of Longwood with Close Proximity to the South Seminole Hospital
- Common Areas Recently Updated in 2020/2021
- Directly Off State Road 434
- 5 Exam Rooms
- All Exam Rooms Have Plumbing
- · 2 Large Offices
- Ample Parking
- 26,500 AADT on State Road 434

#### JONATHAN CLAYTON

Director (407) 734.7212 Jonathan@BBDRE.com

#### **RUSSELL MAYS**

Associate (407) 734.7209 Russell@BBDRE.com



#### **BISHOP BEALE DUNCAN**

250 N. Orange Ave., Ste. 1500 Orlando, FL 32801 + (407) 426.7702

www.BBDRE.com

# Floor Plan & Images













## **Merchant Map**