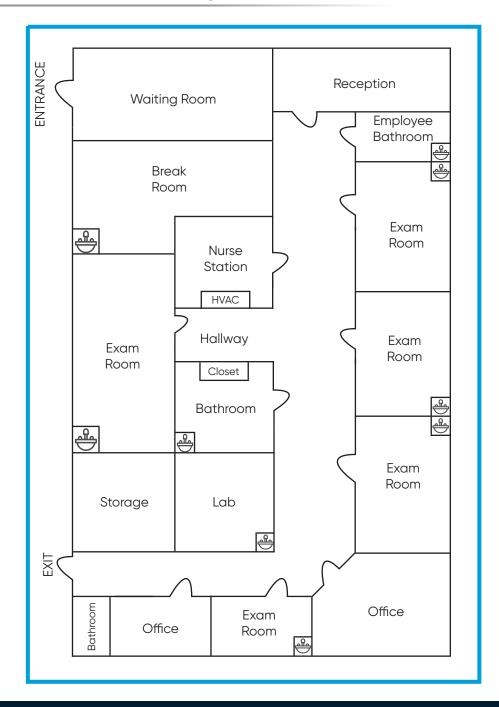

## **Highlights**

- Located in the Heart of Longwood with Close Proximity to the South Seminole Hospital
- Common Areas Recently Updated in 2020/2021
- Directly Off State Road 434
- 5 Exam Rooms
- All Exam Rooms Have Plumbing
- · 2 Large Offices
- Ample Parking
- 26,500 AADT on State Road 434

# Floor Plan & Images