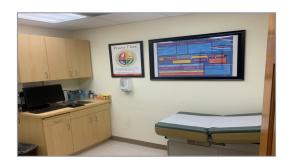

## **Highlights**

- Located in the Heart of Longwood with Close Proximity to the South Seminole Hospital
- Common Areas Recently Updated in 2020/2021
- Directly Off State Road 434
- 5 Exam Rooms
- All Exam Rooms Have Plumbing
- · 2 Large Offices
- Ample Parking
- 26,500 AADT on State Road 434

# Floor Plan & Images