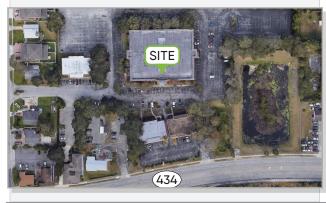

587 East State Road 434, Suite 1011 Longwood, Florida 32750

### **MEDICAL OFFICE CONDO FOR SALE**



# **FOR SALE**

**+ Price:** \$450,000

**+ Available SF:** 2,476 SF

+ Building Size: 75,720 SF

+ Primary Use: Medical

**Professional Office** 



## **Highlights**

- Located in the Heart of Longwood with Close Proximity to the South Seminole Hospital
- Common Areas Recently Updated in 2020/2021
- Directly Off State Road 434
- 5 Exam Rooms
- All Exam Rooms Have Plumbing
- · 2 Large Offices
- Ample Parking
- 26,500 AADT on State Road 434

#### JONATHAN CLAYTON

Director (407) 734.7212 Jonathan@BBDRE.com

#### **RUSSELL MAYS**

Associate (407) 734.7209 Russell@BBDRE.com



#### **BISHOP BEALE DUNCAN**

250 N. Orange Ave., Ste. 1500 Orlando, FL 32801 + (407) 426.7702

www.BBDRE.com

# Floor Plan & Images













## **Merchant Map**