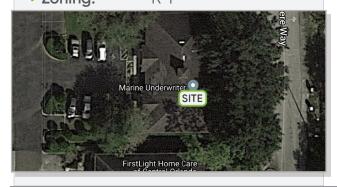

5 Windsormere Way, Ste. 200 Oviedo, Florida 32765

### **MOVE-IN READY OFFICE SPACE**



## **FOR LEASE**

+ Lease Rate: \$22.50 / SF MG

Includes CAM

Furnishing negotiable

**+ Available:** 1,128 SF **+ Bulding Size:** 4,089 SF

**+ Zoning:** R-P



### **Highlights**

- Great accessibility to Highways SR 417, SR 426 (W Broadway Street), SR 434 (Alafaya Trail), CR 419 (W Broadway Street)
- Located in professional office and medical complex with multiple office buildings
- Close proximity to Downtown Oviedo and OOTP restaurants
- 20 Minutes from Downtown Orlando
- 3 Minutes from Downtown Oviedo
- Parking ratio: 3.34 / 1,000 SF
- Small professional office complex, well maintained
- Newly renovated kitchen, restrooms, and cubicles

#### JONATHAN CLAYTON

Director (407) 670.9113 Jonathan@BBDRE.com

#### **RUSSELL MAYS**

Associate (407) 734.7209 Russell@BBDRE.com



#### **BISHOP BEALE DUNCAN**

250 N. Orange Ave., Ste. 1500 Orlando, FL 32801 + (407) 426.7702

www.BBDRE.com

# Floorplan & Images













## **Site Location**





#