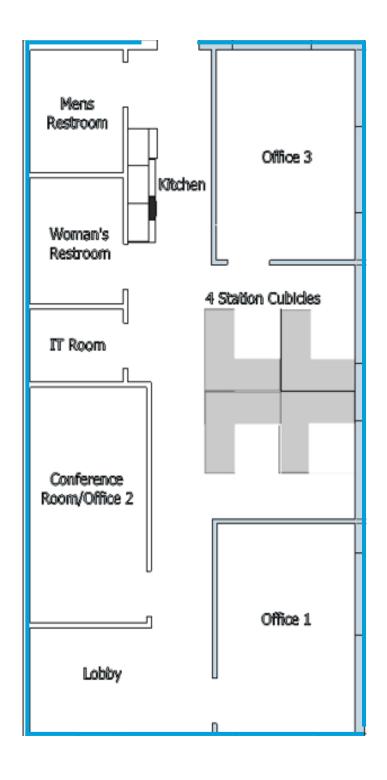

ng Size:** 4,089 SF

**+ Zoning:** R-P



### **Highlights**

- Great accessibility to Highways SR 417, SR 426 (W Broadway Street), SR 434 (Alafaya Trail), CR 419 (W Broadway Street)
- Located in professional office and medical complex with multiple office buildings
- Close proximity to Downtown Oviedo and OOTP restaurants
- 20 Minutes from Downtown Orlando
- 3 Minutes from Downtown Oviedo
- Parking ratio: 3.34 / 1,000 SF
- Small professional office complex, well maintained
- Newly renovated kitchen, restrooms, and cubicles

#### JONATHAN CLAYTON

Director (407) 670.9113 Jonathan@BBDRE.com

#### **RUSSELL MAYS**

Associate (407) 734.7209 Russell@BBDRE.com



#### **BISHOP BEALE DUNCAN**

250 N. Orange Ave., Ste. 1500 Orlando, FL 32801 + (407) 426.7702

www.BBDRE.com

# Floorplan & Images













## **Site Location**





# **Nearby Businesses**





#### **Location Aerial & Demographics** 5 mi radiu 3 mi radius Augie & Audrey Byllott Sam Smith Memorial Park Publix **Mobil** University of Central Florida W Broadway SITE at Tuscawilla Bend Elementary School viedo Aquatic Center Sonic Drive-In Oviedo Town Centre Apartments Oviedo Mall 🕒 ict Eat & Play Dillards **DUNKIN'** Theological Seminary BJ's Restaurant & Brewhouse Red Bug Lake R Oviedo Park Crossing Wawa Mobil Mas KING CHASE Pollo Propical Culver's REGIONS 🛂 FIFTH THIRD BANK Arcade Monsters Sonny's BBQ Publix RaceTrac IHOP XTRUSTCO The Master's Academy **Population HH Income Radius Businesses Employees** 1-Mile 6,816 \$98,363 609 4,383 2,877 18,384 2-Mile 53,828 \$110,261 3-Mile 135,360 \$109,081 6,422 45,830