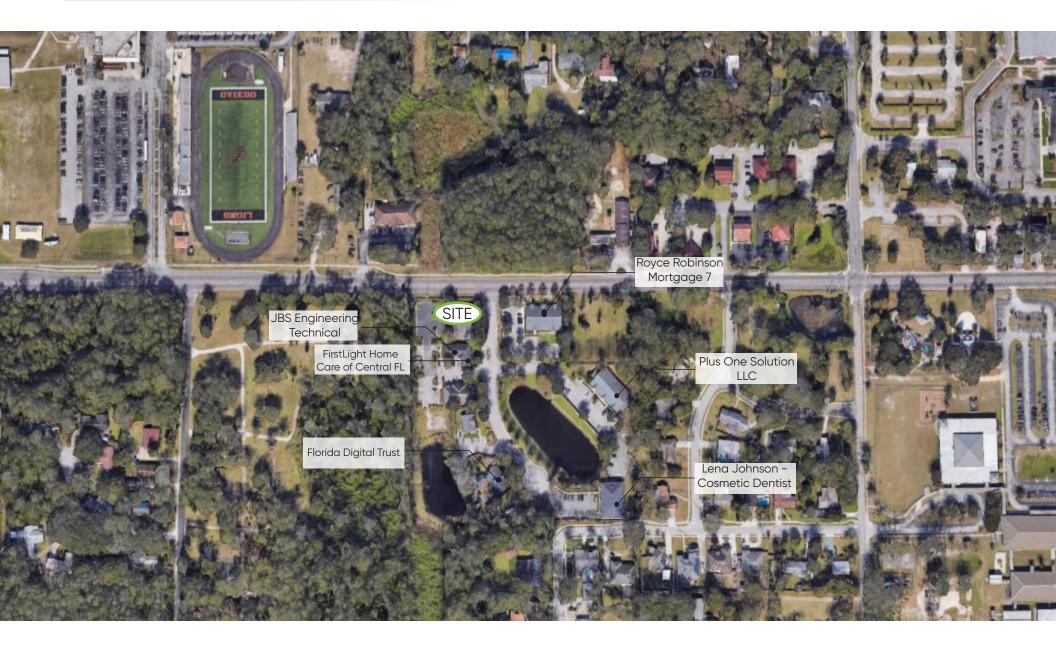

Great accessibility to Highways SR 417, SR 426 (W Broadway Street), SR 434 (Alafaya Trail), CR 419 (W Broadway Street)
- Located in professional office and medical complex with multiple office buildings
- Close proximity to Downtown Oviedo and OOTP restaurants
- 20 Minutes from Downtown Orlando
- 3 Minutes from Downtown Oviedo
- Parking ratio: 3.34 / 1,000 SF
- Small professional office complex, well maintained
- Newly renovated kitchen, restrooms, and cubicles

#### JONATHAN CLAYTON

Director (407) 670.9113 Jonathan@BBDRE.com

#### **RUSSELL MAYS**

Associate (407) 734.7209 Russell@BBDRE.com



#### **BISHOP BEALE DUNCAN**

250 N. Orange Ave., Ste. 1500 Orlando, FL 32801 + (407) 426.7702

www.BBDRE.com

# Floorplan & Images













## **Site Location**





# **Nearby Businesses**





#### **Location Aerial & Demographics** 5 mi radiu 3 mi radius Augie & Audrey Byllott Sam Smith Memorial Park Publix **Mobil** University of Central Florida W Broadway SITE at Tuscawilla Bend Elementary School viedo Aquatic Center Sonic Drive-In Oviedo Town Centre Apartments Oviedo Mall 🕒 ict Eat & Play Dillards **DUNKIN'** Theological Seminary BJ's Restaurant & Brewhouse Red Bug Lake R Oviedo Park Crossing Wawa Mobil Mas KING CHASE Pollo Propical Culver's REGIONS 🛂 FIFTH THIRD BANK Arcade Monsters Sonny's BBQ Publix RaceTrac IHOP XTRUSTCO The Master's Academy **Population HH Income Radius Businesses Employees** 1-Mile 6,816 \$98,363 609 4,383 2,877 18,384 2-Mile 53,828 \$110,261 3-Mile 135,360 \$109,081 6,422 45,830