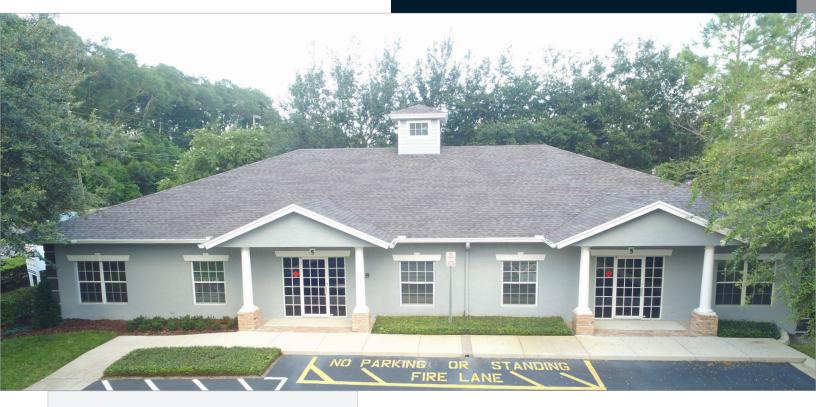

## **FOR LEASE**

+ Lease Rate: \$22.50 / SF MG

Includes CAM

Furnishing negotiable

**+ Available:** 1,128 SF **+ Bulding Size:** 4,089 SF

**+ Zoning:** R-P

### **Highlights**

- Great accessibility to Highways SR 417, SR 426 (W Broadway Street), SR 434 (Alafaya Trail), CR 419 (W Broadway Street)
- Located in professional office and medical complex with multiple office buildings
- Close proximity to Downtown Oviedo and OOTP restaurants
- 20 Minutes from Downtown Orlando
- 3 Minutes from Downtown Oviedo
- Parking ratio: 3.34 / 1,000 SF
- Small professional office complex, well maintained
- Newly renovated kitchen, restrooms, and cubicles

# Floorplan & Images