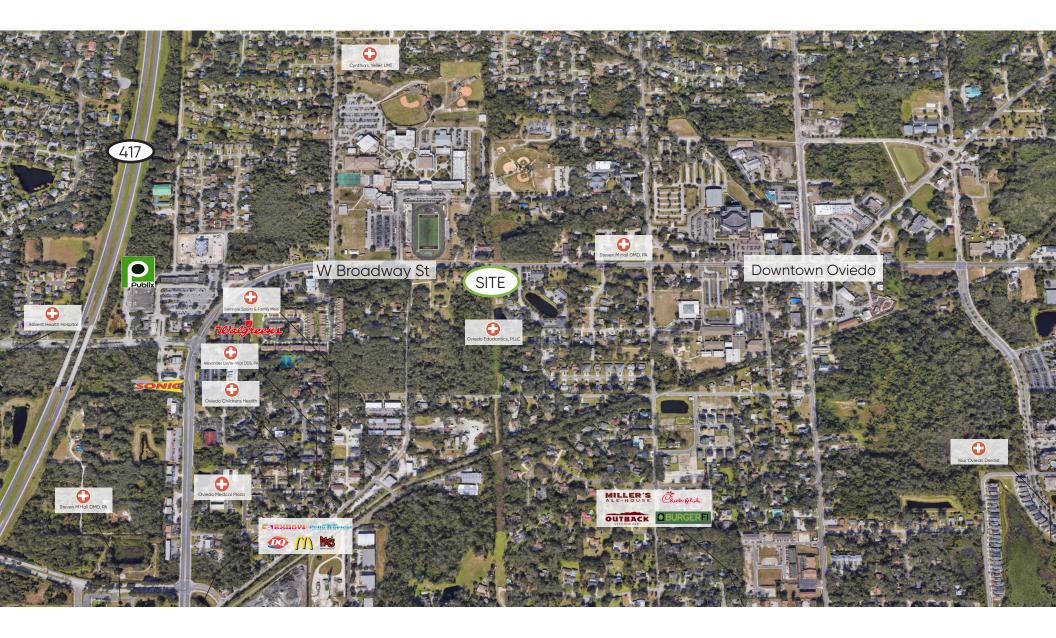

### **Highlights**

- Great accessibility to Highways SR 417, SR 426 (W Broadway Street), SR 434 (Alafaya Trail), CR 419 (W Broadway Street)
- Located in professional office and medical complex with multiple office buildings
- Close proximity to Downtown Oviedo and OOTP restaurants
- 20 Minutes from Downtown Orlando
- 3 Minutes from Downtown Oviedo
- Parking ratio: 3.34 / 1,000 SF
- Small professional office complex, well maintained
- Newly renovated kitchen, restrooms, and cubicles

# **Nearby Businesses**