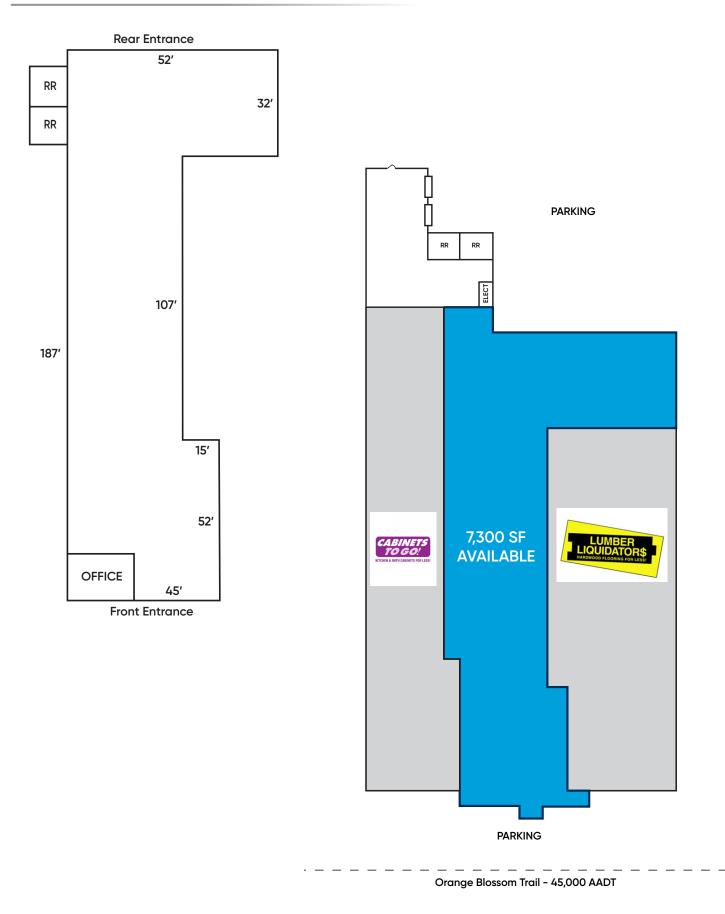

# FOR LEASE

- + Lease Rate: \$13.75 / SF NNN
- + Building Size: 27,169 SF
- + Land Size: 2.01 Acres
- + Available SF: 7,300 SF
- + Signage: Monument & Building

## Site & Floorplans