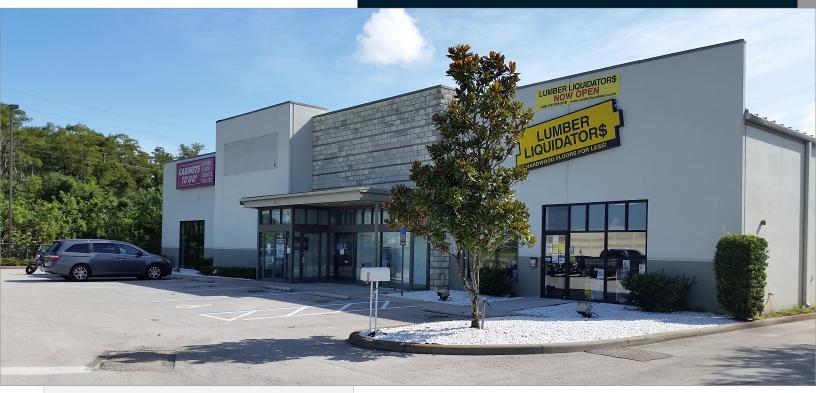

9655 South Orange Blossom Trail Orlando, Florida 32837

# FOR LEASE

- + Lease Rate: \$13.75 / SF NNN
- + Building Size: 27,169 SF
- + Land Size: 2.01 Acres
- + Available SF: 7,300 SF
- + Signage: Monument & Building

#### Highlights

- Located on the Well-Traveled Orange Blossom Trail, Providing Excellent Access to Florida's Turnpike, SR 528, SR 417 and I-4
- Traffic Count: 45,000 AADT
- Ample Parking: 66 Shared Spaces
- Large Retail Showroom Offers a Storefront Glass Entry, Warehouse Storage, and is 100% HVAC
- Adjacent to Neighborhoods of Sky Lake, Williamsburg, Southchase and Hunters Creek
- PLEASE DO NOT DISTURB TENANT