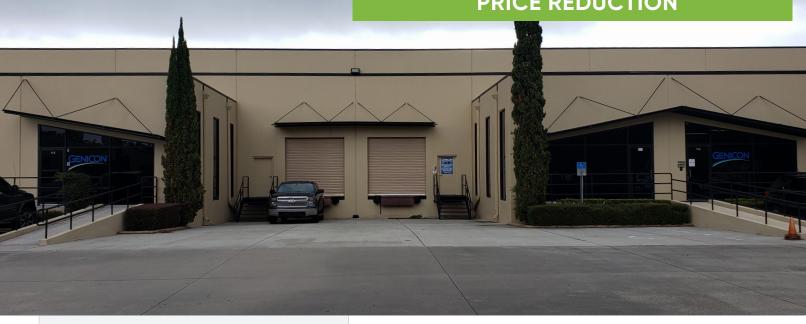

6903 Stapoint Court, Units 112-114 Winter Park, Florida 32792

INDUSTRIAL / CLEAN ROOM / OFFICE SPACE

PRICE REDUCTION

### **Highlights**

- Conveniently Located in Eastpoint Industrial Park, Just Off Forsyth Road
- Easy Access to SR 408, SR 417, SR 436 and Colonial Drive
- Currently Built-Out as a Clean Space for a Medical Device Company
- Approximately 5,000 SF of Warehouse Plus Open Work Space
- 1,600 SF of Clean Room
- Amenities Include: Reception Area, Conference Room, 10+ Private Offices, 6 Restrooms, Break Room, Three Loading Dock Doors (One Ramped)
- Sprinklered & Mostly Air-Conditioned
- Well-Maintained Unit on Clean Grounds
- Move-In Ready Condition
- On-Site Property Manager