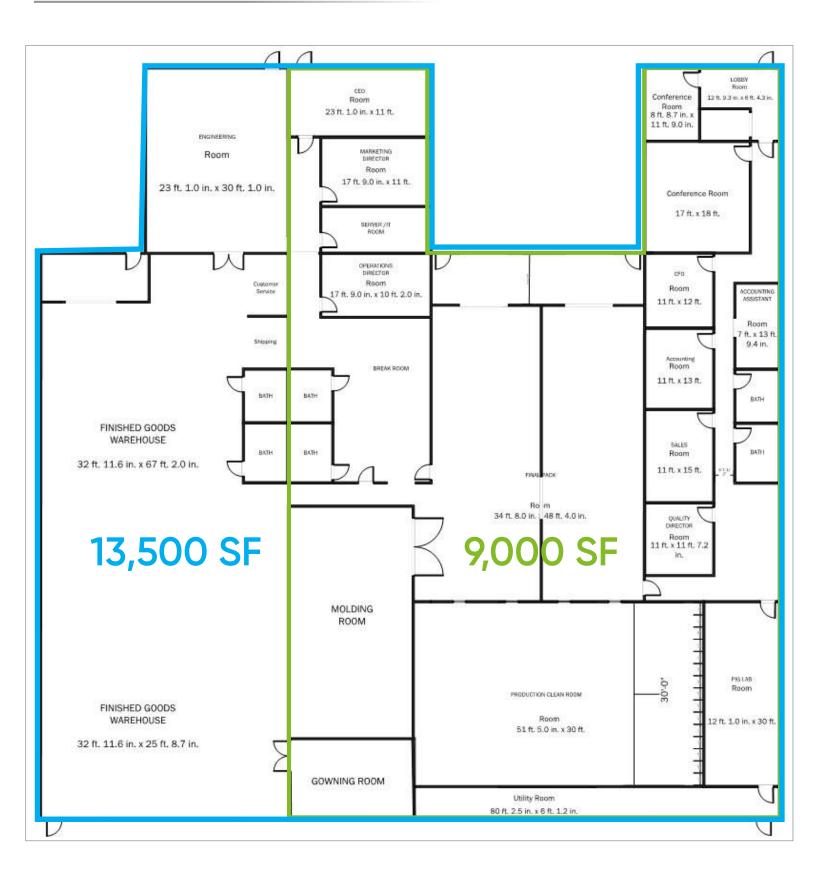

### Floor Plan

## **FOR LEASE**

\$16.75 / SF NNN + Lease Rate:

\$14.50 / SF NNN

OE = \$2.00 / SF

+ Available SF: 9,000 - 13,500 SF

+ Building Size: 16,800 SF

+ Zoning: IND-1

2.25 Acres + Land Size:

### **Highlights**

- Conveniently Located in Eastpoint Industrial Park, Just Off Forsyth Road
- Easy Access to SR 408, SR 417, SR 436 and Colonial Drive
- Currently Built-Out as a Clean Space for a Medical Device Company
- Approximately 5,000 SF of Warehouse Plus Open Work Space
- 1,600 SF of Clean Room
- Amenities Include: Reception Area, Conference Room, 10+ Private Offices, 6 Restrooms, Break Room, Three Loading Dock Doors (One Ramped)
- Sprinklered & Mostly Air-Conditioned
- Well-Maintained Unit on Clean Grounds
- Move-In Ready Condition
- On-Site Property Manager