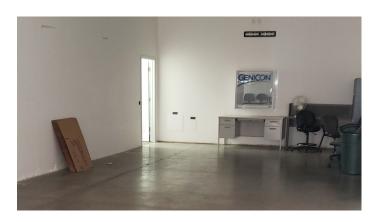

### **Highlights**

- Conveniently Located in Eastpoint Industrial Park, Just Off Forsyth Road
- Easy Access to SR 408, SR 417, SR 436 and Colonial Drive
- Currently Built-Out as a Clean Space for a Medical Device Company
- Approximately 5,000 SF of Warehouse Plus Open Work Space
- 1,600 SF of Clean Room
- Amenities Include: Reception Area, Conference Room, 10+ Private Offices, 6 Restrooms, Break Room, Three Loading Dock Doors (One Ramped)
- Sprinklered & Mostly Air-Conditioned
- Well-Maintained Unit on Clean Grounds
- Move-In Ready Condition
- On-Site Property Manager

# **Property Images**