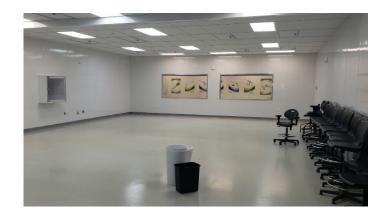

### **Highlights**

- Conveniently Located in Eastpoint Industrial Park, Just Off Forsyth Road
- Easy Access to SR 408, SR 417, SR 436 and Colonial Drive
- Currently Built-Out as a Clean Space for a Medical Device Company
- Approximately 5,000 SF of Warehouse Plus Open Work Space
- 1,600 SF of Clean Room
- Amenities Include: Reception Area, Conference Room, 10+ Private Offices, 6 Restrooms, Break Room, Three Loading Dock Doors (One Ramped)
- Sprinklered & Mostly Air-Conditioned
- Well-Maintained Unit on Clean Grounds
- Move-In Ready Condition
- On-Site Property Manager

# **Property Images**