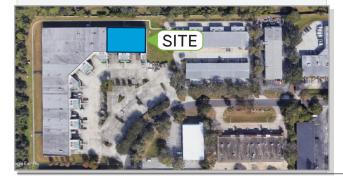

### **Highlights**

- Conveniently Located in Eastpoint Industrial Park, Just Off Forsyth Road
- Easy Access to SR 408, SR 417, SR 436 and Colonial Drive
- Currently Built-Out as a Clean Space for a Medical Device Company
- Approximately 5,000 SF of Warehouse Plus Open Work Space
- 1,600 SF of Clean Room
- Amenities Include: Reception Area, Conference Room, 10+ Private Offices, 6 Restrooms, Break Room, Three Loading Dock Doors (One Ramped)
- Sprinklered & Mostly Air-Conditioned
- Well-Maintained Unit on Clean Grounds
- Move-In Ready Condition
- On-Site Property Manager