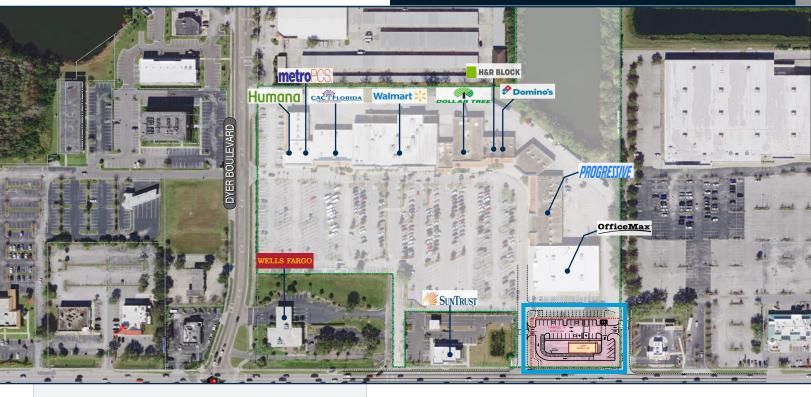

### **Highlights**

- Located in Kissimmee with over 30,000 Households in a 10-Minute Drive
- The Freestanding Building was a Former Mattress One with 36 Parking Spaces
- Impact Fee Credits Available Call The City of Kissimmee for details
- Population of Over 86,000 Residents Within a 10-Minute Drive
- 230' of Frontage on U.S. Highway 192
- Traffic Counts:
  - 67,370 AADT on U.S. Highway 192/Vine Street
  - 44,700 AADT on John Young Parkway
  - 15,000 AADT on Columbia Avenue

## **Location Aerial & Merchant Map**