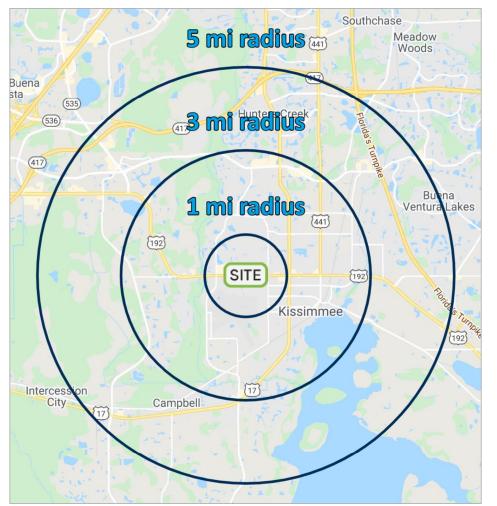

# **Demographics**

| Radius | Population | HH Income | Businesses | Employees |
|--------|------------|-----------|------------|-----------|
| 1-Mile | 16,792     | \$46,541  | 892        | 5,680     |
| 3-Mile | 75,122     | \$47,904  | 5,046      | 34,585    |
| 5-Mile | 163,423    | \$57,098  | 8,388      | 60,439    |