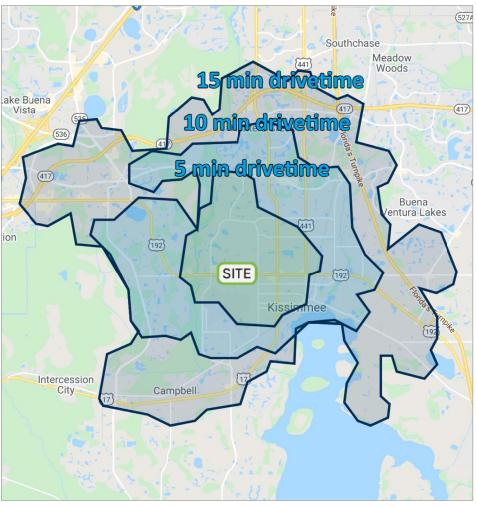

| Drive Times | Population | HH Income | Businesses | Employees |
|-------------|------------|-----------|------------|-----------|
| 5-Minutes   | 42,744     | \$47,121  | 3,070      | 20,507    |
| 10-Minutes  | 86,365     | \$49,797  | 5,606      | 38,561    |
| 15-Minutes  | 169,128    | \$56,970  | 9,092      | 71,727    |