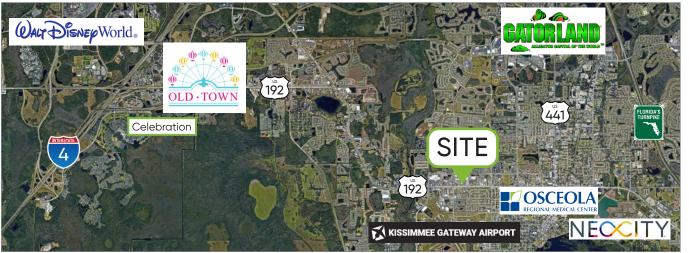

## **Location Aerial & Merchant Map**

## 1.9 MILES

to U.S. Highway 441

## 5.6 MILES

to the Florida Turnpike

## 7.6 MILES

to Interstate 4