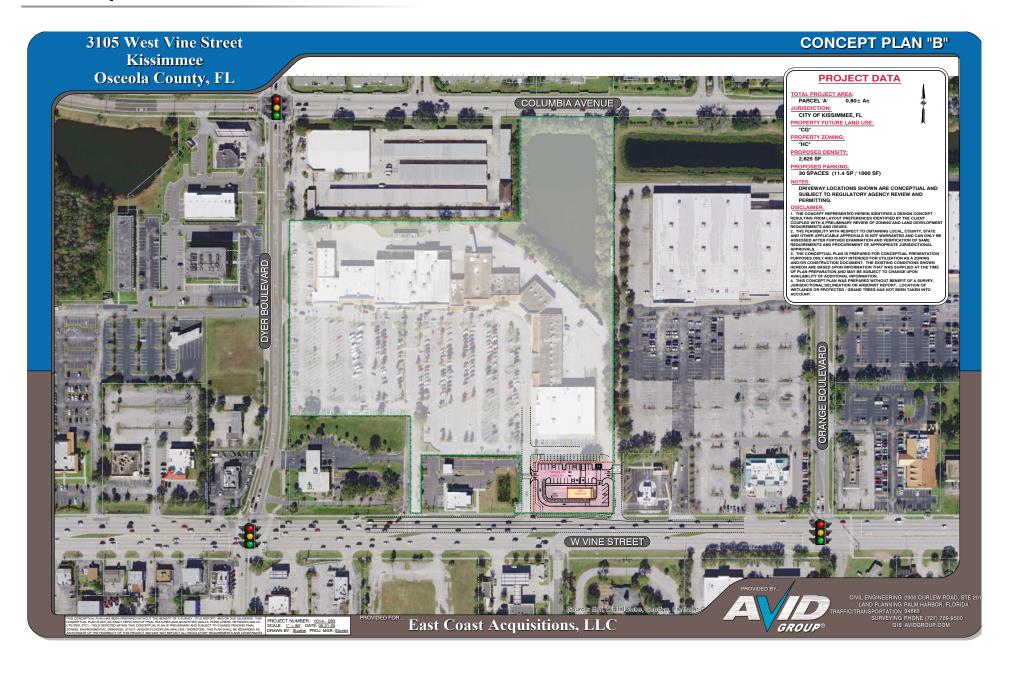

# **Conceptual Plan**

## **GROUND LEASE/BTS**

+ Lease Rate: Call for Pricing

**+ Building SF:** 4,000 SF **+ Lot Size:** 0.85 Acres

0.05 ACIES

**+ Zoning:** T5-U

(Mixed-Use Urban Core)

+ Primary Use: Retail

+ Secondary: Medical / Office