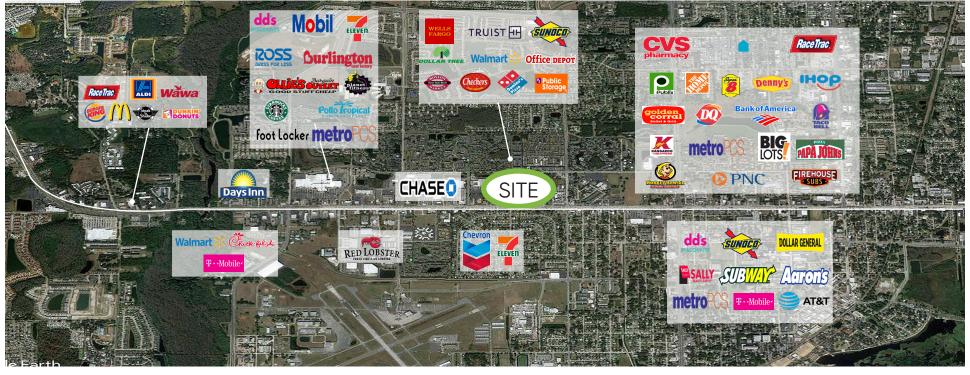

*

- Located in Kissimmee with over 30,000 Households in a 10-Minute Drive
- The Freestanding Building was a Former Mattress One with 36 Parking Spaces
- Impact Fee Credits Available Call The City of Kissimmee for details
- Population of Over 86,000 Residents Within a 10-Minute Drive
- 230' of Frontage on U.S. Highway 192
- Traffic Counts:
  - 67,370 AADT on U.S. Highway 192/Vine Street
  - 44,700 AADT on John Young Parkway
  - 15,000 AADT on Columbia Avenue

### JP BEAULIEU, CCIM, CLS

Director of Retail Services (407) 734.7201 JP@BBDRE.com

### **JILL ROSE**

VP of Retail Services (407) 734.7204 Jill@BBDRE.com



#### **BISHOP BEALE DUNCAN**

250 N. Orange Ave., Ste. 1500 Orlando, FL 32801 + (407) 426.7702

www.BBDRE.com

# **Conceptual Plan**





## **Location Aerial & Merchant Map**





## 1.9 MILES

to U.S. Highway 441

## 5.6 MILES

to the Florida Turnpike

## 7.6 MILES

to Interstate 4



# **Demographics**





| Radius | Population | HH Income | Businesses | Employees |
|--------|------------|-----------|------------|-----------|
| 1-Mile | 16,792     | \$46,541  | 892        | 5,680     |
| 3-Mile | 75,122     | \$47,904  | 5,046      | 34,585    |
| 5-Mile | 163,423    | \$57,098  | 8,388      | 60,439    |

| Drive Times | Population | HH Income | Businesses | Employees |
|-------------|------------|-----------|------------|-----------|
| 5-Minutes   | 42,744     | \$47,121  | 3,070      | 20,507    |
| 10-Minutes  | 86,365     | \$49,797  | 5,606      | 38,561    |
| 15-Minutes  | 169,128    | \$56,970  | 9,092      | 71,727    |