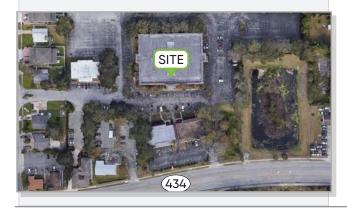

587 East State Road 434, Suite 1011 Longwood, Florida 32750

### **MOVE-IN READY LONGWOOD MEDICAL OFFICE**



## **SUB-LEASE**

**+ Lease Rate:** \$23 / SF (FS)

+ Available SF: 2,476 SF+ Building Size: 75,720 SF

+ Primary Use: Medical



### **Highlights**

- Located in the Heart of Longwood with Close Proximity to the South Seminole Hospital
- Common Areas Recently Updated in 2020/2021
- Directly Off State Road 434
- 5 Exam Rooms
- All Exam Rooms Have Plumbing
- · 2 Large Offices
- Ample Parking
- 26,500 AADT on State Road 434

#### JONATHAN CLAYTON

Associate (407) 734.7212 Jonathan@BBDRE.com

#### **RUSSELL MAYS**

Associate (407) 734.7209 Russell@BBDRE.com



#### **BISHOP BEALE DUNCAN**

250 N. Orange Ave., Ste. 1500 Orlando, FL 32801 + (407) 426.7702

www.BBDRE.com

# Floor Plan & Images













## **Merchant Map**