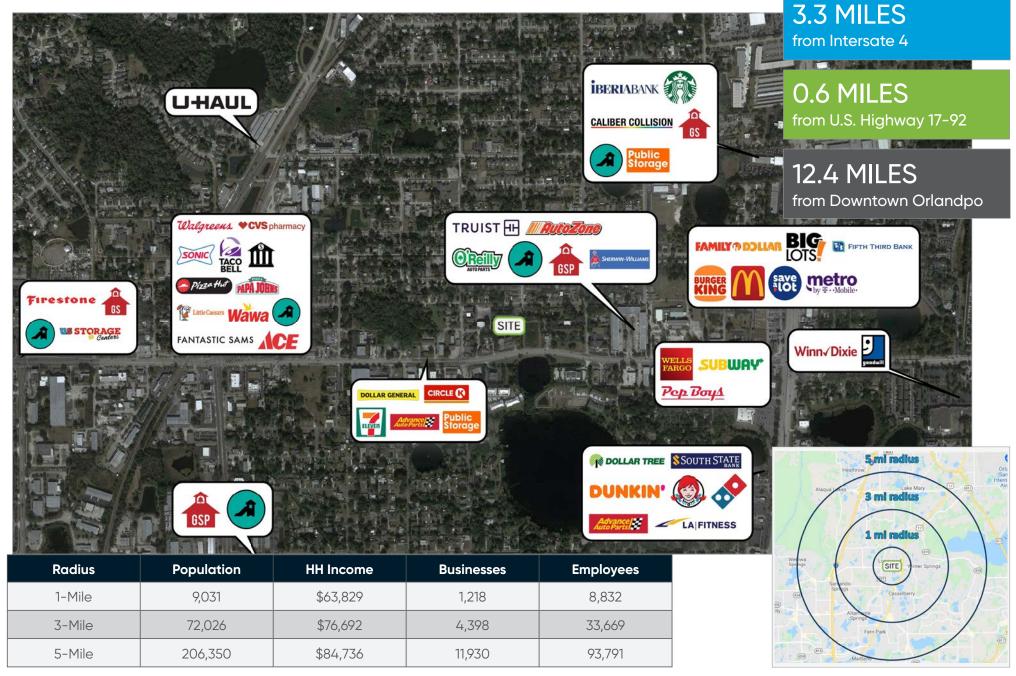

ood, Florida 32750

### **MOVE-IN READY LONGWOOD MEDICAL OFFICE**



## **SUB-LEASE**

**+ Lease Rate:** \$23 / SF (FS)

+ Available SF: 2,476 SF+ Building Size: 75,720 SF

+ Primary Use: Medical



### **Highlights**

- Located in the Heart of Longwood with Close Proximity to the South Seminole Hospital
- Common Areas Recently Updated in 2020/2021
- Directly Off State Road 434
- 5 Exam Rooms
- All Exam Rooms Have Plumbing
- · 2 Large Offices
- Ample Parking
- 26,500 AADT on State Road 434

#### JONATHAN CLAYTON

Associate (407) 734.7212 Jonathan@BBDRE.com

#### **RUSSELL MAYS**

Associate (407) 734.7209 Russell@BBDRE.com



#### **BISHOP BEALE DUNCAN**

250 N. Orange Ave., Ste. 1500 Orlando, FL 32801 + (407) 426.7702

www.BBDRE.com

# Floor Plan & Images













## **Merchant Map**