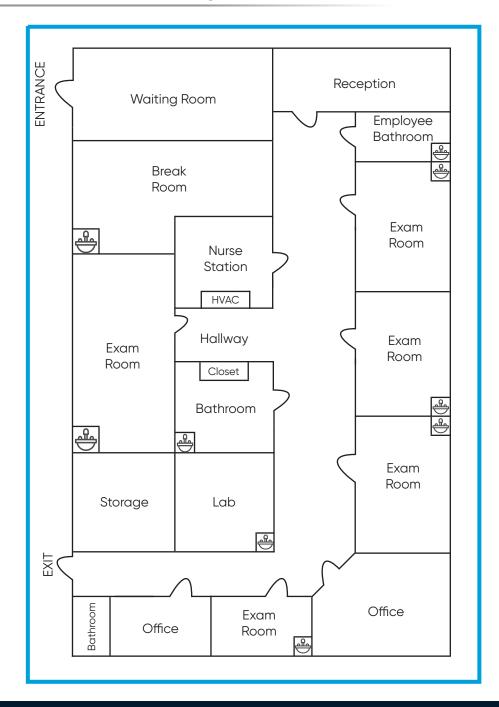

# Floor Plan & Images

### **Highlights**

- Located in the Heart of Longwood with Close Proximity to the South Seminole Hospital
- Common Areas Recently Updated in 2020/2021
- Directly Off State Road 434
- 5 Exam Rooms
- All Exam Rooms Have Plumbing
- · 2 Large Offices
- Ample Parking
- 26,500 AADT on State Road 434