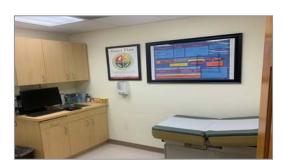

# Floor Plan & Images

### **Highlights**

- Located in the Heart of Longwood with Close Proximity to the South Seminole Hospital
- Common Areas Recently Updated in 2020/2021
- Directly Off State Road 434
- 5 Exam Rooms
- All Exam Rooms Have Plumbing
- · 2 Large Offices
- Ample Parking
- 26,500 AADT on State Road 434