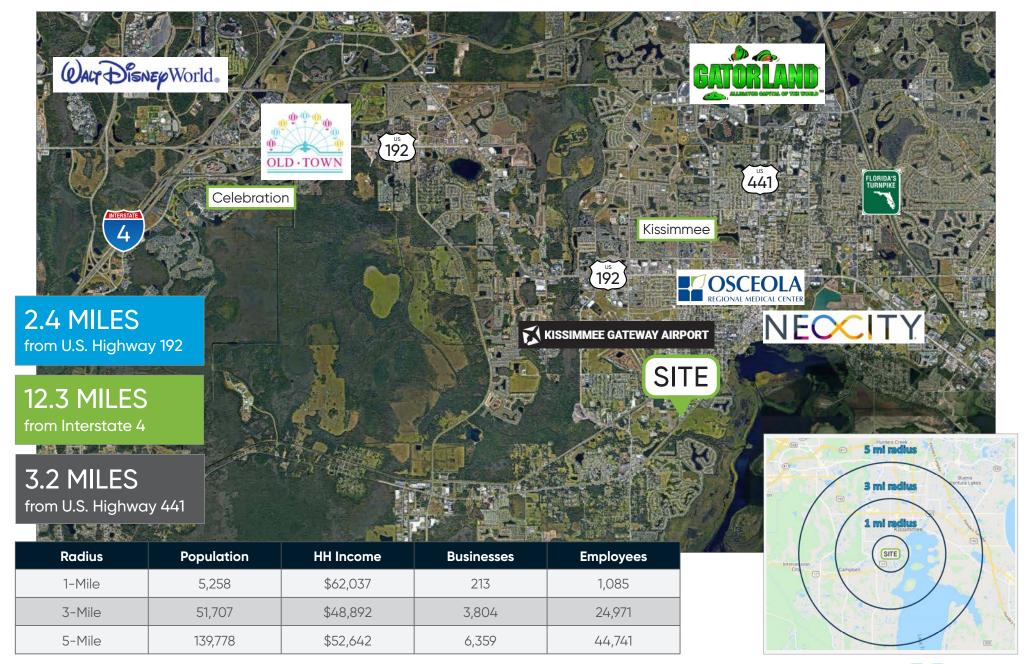

te: \$5,250 / Month FS

+ Available SF: 2,800 SF
+ Building Size: 20,600 SF
+ Primary Use: Medical
+ Parking: 3.31 / 1,000



### **Highlights**

- Located with Easy Access just off John Young Parkway
- 83,000 AADT on South John Young Parkway
- Over 300 Feet Linear Frontage with Excellent Visibility on John Young Parkway
- 7 Exam Rooms Available
- All Exam Rooms Have Plumbing
- Ample Parking
- Built in 2008
- Days Open for Leasing: Monday, Tuesday, Wednesday, Friday, Saturday and Sunday

#### JONATHAN CLAYTON

Associate (407) 734.7212 Jonathan@BBDRE.com

#### **RUSSELL MAYS**

Associate (407) 734.7209 Russell@BBDRE.com



#### **BISHOP BEALE DUNCAN**

250 N. Orange Ave., Ste. 1500 Orlando, FL 32801 + (407) 426.7702

www.BBDRE.com

# Floor Plan & Images













## **Location Aerial**