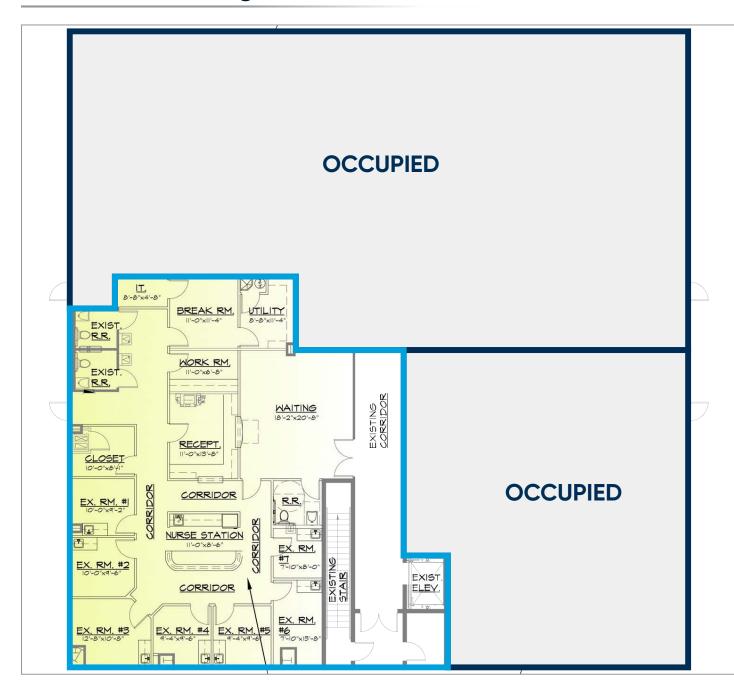

# Floor Plan & Images

### **Highlights**

- Located with Easy Access just off John Young Parkway
- 83,000 AADT on South John Young Parkway
- Over 300 Feet Linear Frontage with Excellent Visibility on John Young Parkway
- 7 Exam Rooms Available
- All Exam Rooms Have Plumbing
- Ample Parking
- Built in 2008
- Days Open for Leasing: Monday, Tuesday, Wednesday, Friday, Saturday and Sunday