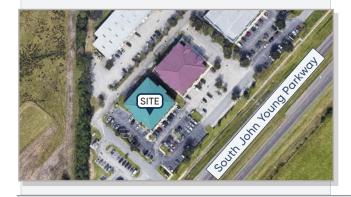

1975 South John Young Parkway Kissimmee, Florida 34741

### **MOVE-IN READY KISSIMMEE MEDICAL OFFICE**



## **SUB-LEASE**

+ Lease Rate: \$5,250 / Month FS

+ Available SF: 2,800 SF
+ Building Size: 20,600 SF
+ Primary Use: Medical
+ Parking: 3.31 / 1,000



### **Highlights**

- Located with Easy Access just off John Young Parkway
- 83,000 AADT on South John Young Parkway
- Over 300 Feet Linear Frontage with Excellent Visibility on John Young Parkway
- 7 Exam Rooms Available
- All Exam Rooms Have Plumbing
- Ample Parking
- Built in 2008
- Days Open for Leasing: Monday, Tuesday, Wednesday, Friday, Saturday and Sunday

#### JONATHAN CLAYTON

Associate (407) 734.7212 Jonathan@BBDRE.com

#### **RUSSELL MAYS**

Associate (407) 734.7209 Russell@BBDRE.com



#### **BISHOP BEALE DUNCAN**

250 N. Orange Ave., Ste. 1500 Orlando, FL 32801 + (407) 426.7702

www.BBDRE.com

# Floor Plan & Images













## **Location Aerial**