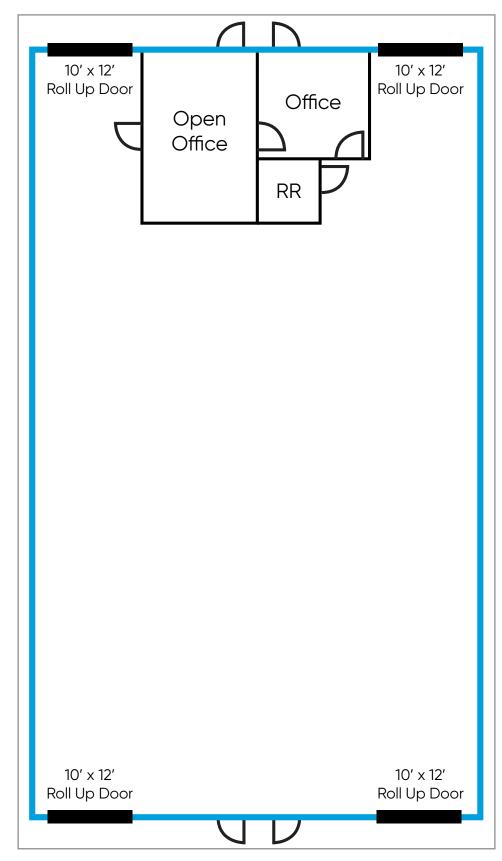

## Highlights

- Newly Constructed Industrial Warehouse, Built in 2018
- Ideally Located just off West Colonial Drive in Winter Garden, Florida
- Class A Building
- Warehouse Space: 4,900 SF
- Office Space: 500 SF
- Clear Height: 20'
- Loading: Four 12' x 12' Grade Level Doors with Drive-Thru Capability
- Fire Safety
- Single Phase Power
- Ample Parking

# Floor Plan & Images