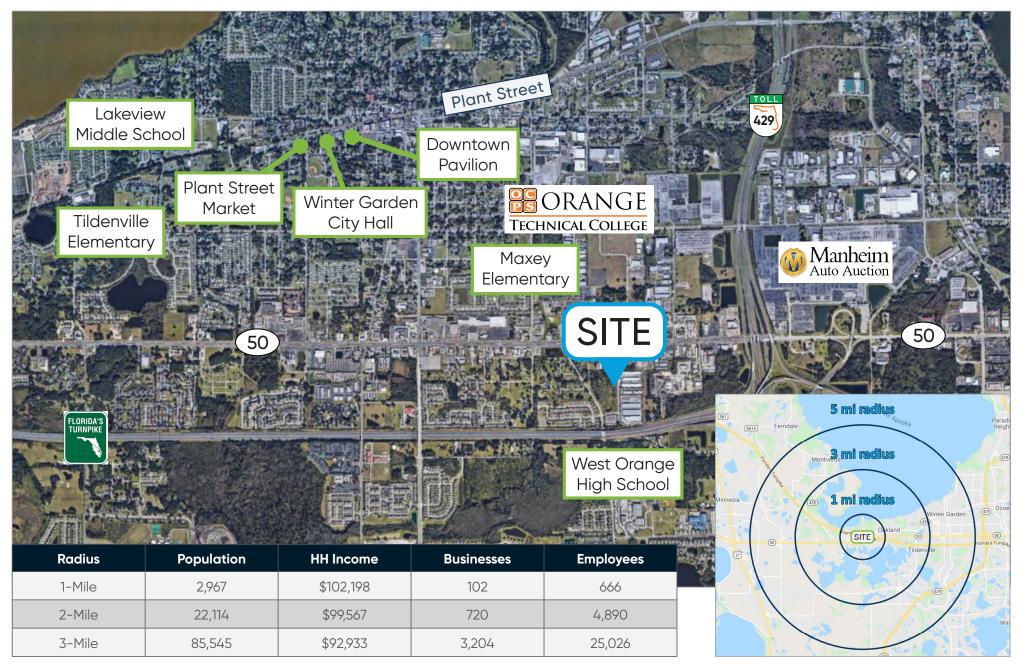

CONSTRUCTED CLASS "A" WAREHOUSE**



## **FOR LEASE**

+ Lease Rate: \$10 / SF NNN

OE \$3 / SF

+ Available SF: 5,400 SF
+ Building Size: 24,300 SF
+ Land Size: 6.5 Acres

+ Zoning: PCD



## Highlights

- Newly Constructed Industrial Warehouse, Built in 2018
- Ideally Located just off West Colonial Drive in Winter Garden, Florida
- Class A Building
- Warehouse Space: 4,900 SF
- Office Space: 500 SF
- Clear Height: 20'
- Loading: Four 12' x 12' Grade Level Doors with Drive-Thru Capability
- Fire Safety
- Single Phase Power
- Ample Parking

#### PATRICK GOETZ

Vice President (407) 734.7210 Pat@BBDRE.com



#### **BISHOP BEALE DUNCAN**

250 N. Orange Ave., Ste. 1500 Orlando, FL 32801 + (407) 426.7702

www.BBDRE.com

# Floor Plan & Images















# **Location Aerial & Demographics**