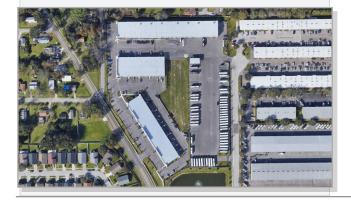

1301 Gillard Avenue, Building 2 Winter Garden, Florida 34787

### **NEWLY CONSTRUCTED CLASS "A" WAREHOUSE**



## **FOR LEASE**

+ Lease Rate: \$10 / SF NNN

OE \$3 / SF

+ Available SF: 5,400 SF
+ Building Size: 24,300 SF
+ Land Size: 6.5 Acres

+ Zoning: PCD



## Highlights

- Newly Constructed Industrial Warehouse, Built in 2018
- Ideally Located just off West Colonial Drive in Winter Garden, Florida
- Class A Building
- Warehouse Space: 4,900 SF
- Office Space: 500 SF
- Clear Height: 20'
- Loading: Four 12' x 12' Grade Level Doors with Drive-Thru Capability
- Fire Safety
- Single Phase Power
- Ample Parking

#### PATRICK GOETZ

Vice President (407) 734.7210 Pat@BBDRE.com



#### **BISHOP BEALE DUNCAN**

250 N. Orange Ave., Ste. 1500 Orlando, FL 32801 + (407) 426.7702

www.BBDRE.com

# Floor Plan & Images















# **Location Aerial & Demographics**