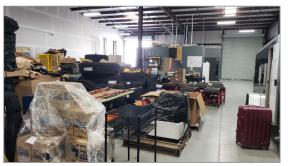

# Floor Plan & Images

## Highlights

- Newly Constructed Industrial Warehouse, Built in 2018
- Ideally Located just off West Colonial Drive in Winter Garden, Florida
- Class A Building
- Warehouse Space: 4,900 SF
- Office Space: 500 SF
- Clear Height: 20'
- Loading: Four 12' x 12' Grade Level Doors with Drive-Thru Capability
- Fire Safety
- Single Phase Power
- Ample Parking