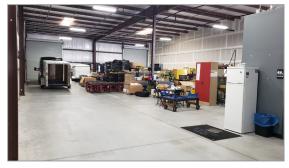

# Floor Plan & Images

## Highlights

- Newly Constructed Industrial Warehouse, Built in 2018
- Ideally Located just off West Colonial Drive in Winter Garden, Florida
- Class A Building
- Warehouse Space: 4,900 SF
- Office Space: 500 SF
- Clear Height: 20'
- Loading: Four 12' x 12' Grade Level Doors with Drive-Thru Capability
- Fire Safety
- Single Phase Power
- Ample Parking