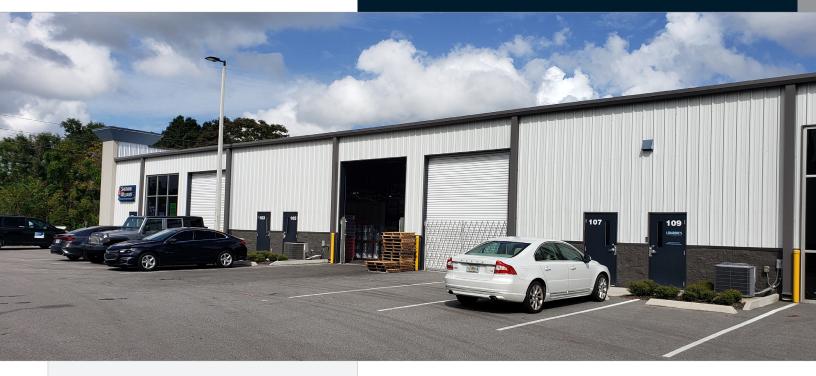

## Highlights

- Newly Constructed Industrial Warehouse, Built in 2018
- Ideally Located just off West Colonial Drive in Winter Garden, Florida
- Class A Building
- Warehouse Space: 4,900 SF
- Office Space: 500 SF
- Clear Height: 20'
- Loading: Four 12' x 12' Grade Level Doors with Drive-Thru Capability
- Fire Safety
- Single Phase Power
- Ample Parking

# Floor Plan & Images