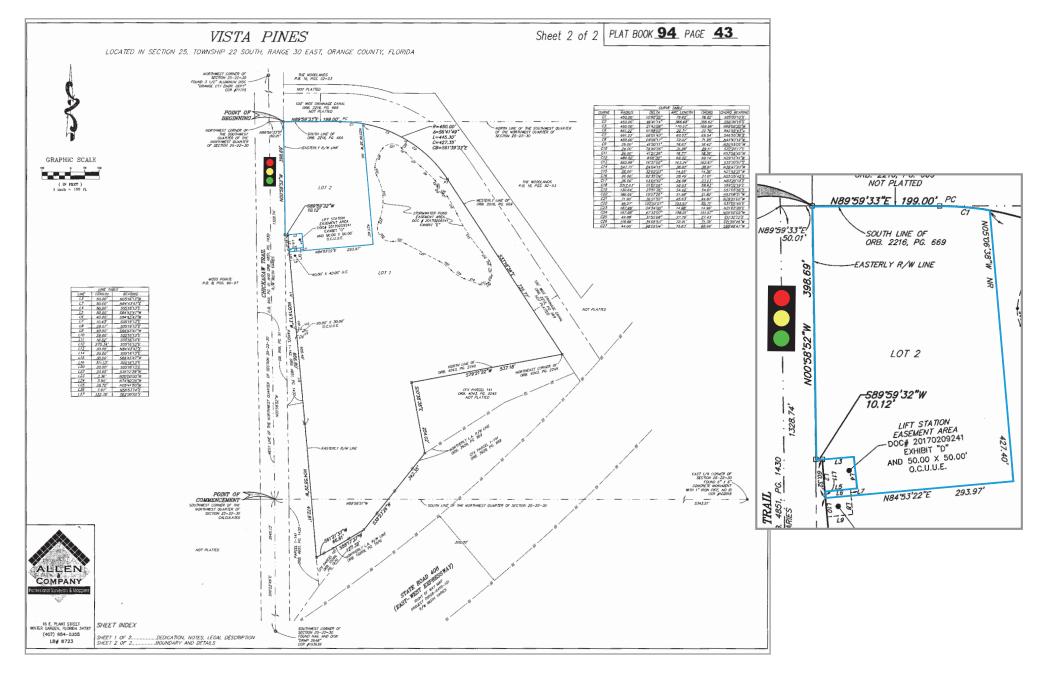

## ±3 ACRE MEDICAL/OFFICE SITE



# **FOR SALE**

+ Sale Price: Call for Pricing

+ Land Size: ±2.98 Acres

PD + Zoning:

Medical/Office + Use:



### **Highlights**

- 0.5 Miles from Advent Health East Campus
- Located Minutes from Downtown Orlando, Valencia Community College, UCF and AdventHealth East Orlando
- Quick Access to the 408 Expressway and Minutes from the Florida 417
- 129,000 AADT on the 408 Expressway
- 17,000 AADT on North Chickasaw Trail
- Commercial PD Uses Include:
  - Office
- Medical
- Drive-Thru

- Car Lot
- Restaurant
- Retail

- Day Care
- Ice Cream Shop
- Car Wash



#### **BISHOP BEALE DUNCAN**

250 N. Orange Ave., Ste. 1500 Orlando, FL 32801 + (407) 426.7702

www.BBDRE.com

#### JONATHAN CLAYTON

Director (407) 734.7212 Jonathan@BBDRE.com

# **Property Survey**





# **Site Special Features**

#### SHARED RETENTION

 Existing retention pond may be re-sized to accommodate new Lot 2 Development

### TRAFFIC SIGNAL

 Existing three-way traffic signal located at Winter Song Drive may be expanded to fully-directional

### **UTILITIES**

- Orange County lift station has been sized to accommodate all development on Lot 2
- Duke Energy transformer located at south boundary of the property

### **SHARED ACCESS**

 Shared access may be granted through Vista Pines Apartment complex to additional driveway at Vista Haven Circle within Vista Pines Apartments

### SOILS

- There is a presence of organic soils (muck) primarily on the north side of the property, ranging from ±1 feet to ±10 feet in depth
- Additional organic soils are stored onsite at a height of