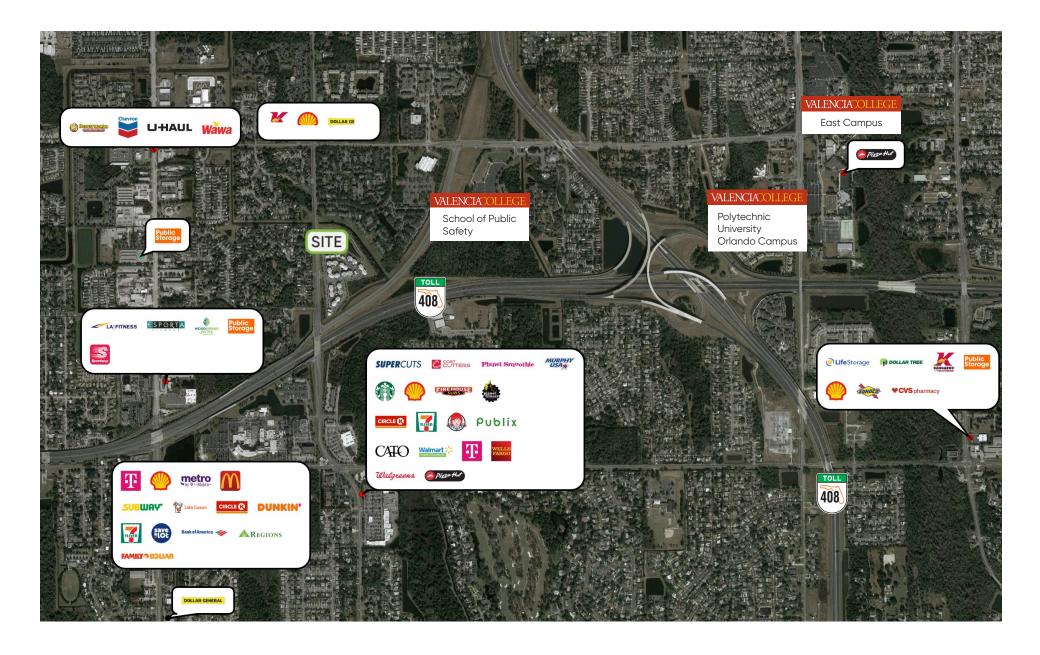

stored onsite at a height of approximately 5 feet above original grade with approximately 18" of topsoil cap







# **Demographics**





| Radius | Population | HH Income | Businesses | Employees |
|--------|------------|-----------|------------|-----------|
| 1-Mile | 15,557     | \$53,827  | 587        | 4,796     |
| 3-Mile | 110,906    | \$61,269  | 3,700      | 27,510    |
| 5-Mile | 310,680    | \$71,886  | 12,134     | 93,793    |

| Drive Times | Population | HH Income | Businesses | Employees |
|-------------|------------|-----------|------------|-----------|
| 5-Minutes   | 32,004     | \$56,100  | 1,241      | 9,170     |
| 10-Minutes  | 135,707    | \$68,471  | 8,905      | 77,031    |
| 15-Minutes  | 342,000    | \$72,854  | 22,964     | 249,060   |



# **Merchant Map**