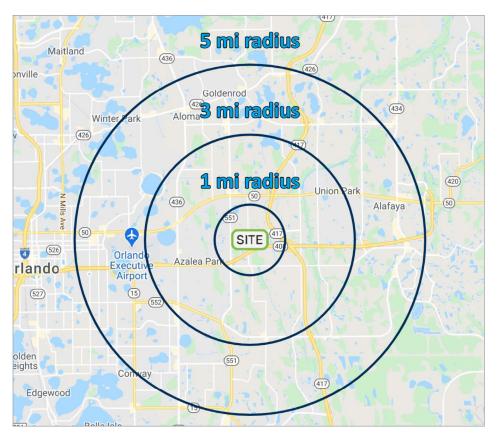

# **Demographics**

| Radius | Population | HH Income | Businesses | Employees |
|--------|------------|-----------|------------|-----------|
| 1-Mile | 15,557     | \$53,827  | 587        | 4,796     |
| 3-Mile | 110,906    | \$61,269  | 3,700      | 27,510    |
| 5-Mile | 310,680    | \$71,886  | 12,134     | 93,793    |