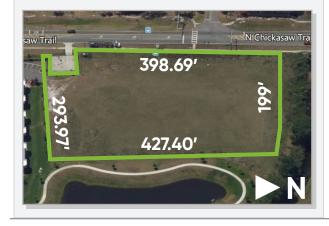

# VISTA PINES LOT 2

North Chickasaw Trail Orlando, Florida 32825

### ±3 ACRE MEDICAL/OFFICE SITE



# **FOR SALE**

+ Sale Price: Call for Pricing

+ Land Size: ±2.98 Acres

PD + Zoning:

Medical/Office + Use:



### **Highlights**

- 0.5 Miles from Advent Health East Campus
- Located Minutes from Downtown Orlando, Valencia Community College, UCF and AdventHealth East Orlando
- Quick Access to the 408 Expressway and Minutes from the Florida 417
- 129,000 AADT on the 408 Expressway
- 17,000 AADT on North Chickasaw Trail
- Commercial PD Uses Include:
  - Office
- Medical
- Drive-Thru

- Car Lot
- Restaurant
- Retail

- Day Care
- Ice Cream Shop
- Car Wash



#### **BISHOP BEALE DUNCAN**

250 N. Orange Ave., Ste. 1500 Orlando, FL 32801 + (407) 426.7702

www.BBDRE.com

#### JONATHAN CLAYTON

Director (407) 734.7212 Jonathan@BBDRE.com

# **Property Survey**





# **Site Special Features**

#### SHARED RETENTION

 Existing retention pond may be re-sized to accommodate new Lot 2 Development

### TRAFFI