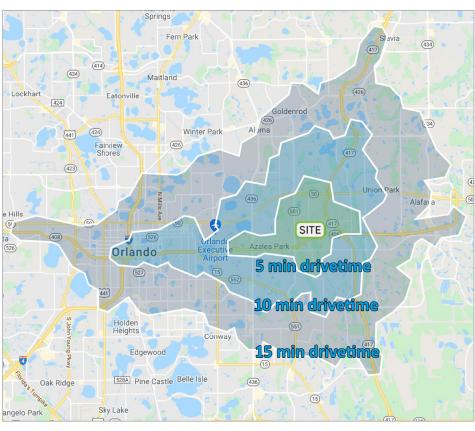

| Drive Times | Population | HH Income | Businesses | Employees |
|-------------|------------|-----------|------------|-----------|
| 5-Minutes   | 32,004     | \$56,100  | 1,241      | 9,170     |
| 10-Minutes  | 135,707    | \$68,471  | 8,905      | 77,031    |
| 15-Minutes  | 342,000    | \$72,854  | 22,964     | 249,060   |