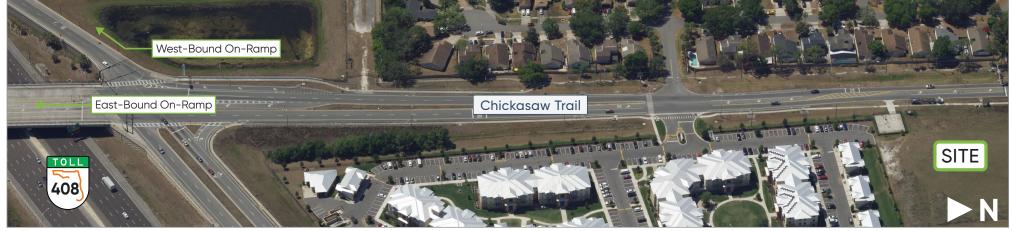

### **Highlights**

- 0.5 Miles from Advent Health East Campus
- Located Minutes from Downtown Orlando, Valencia Community College, UCF and AdventHealth East Orlando
- Quick Access to the 408 Expressway and Minutes from the Florida 417
- 129,000 AADT on the 408 Expressway
- 17,000 AADT on North Chickasaw Trail
- Commercial PD Uses Include:
  - Office
- Medical
- Drive-Thru