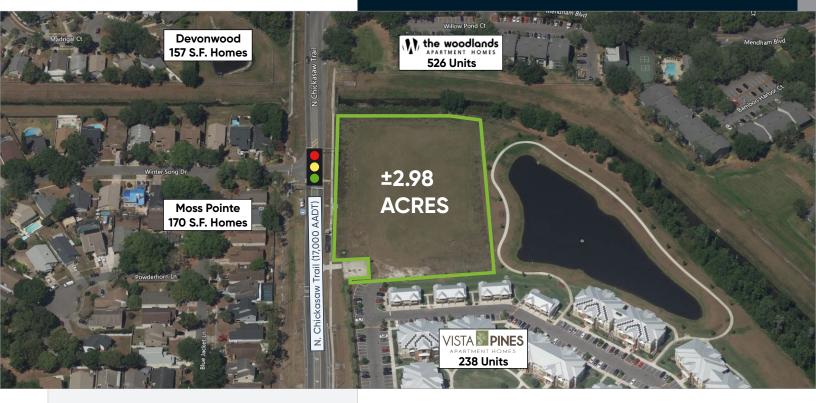

# VISTA PINES LOT 2

North Chickasaw Trail Orlando, Florida 32825

### ±3 ACRE MEDICAL/OFFICE SITE

# **FOR SALE**

+ Sale Price: Call for Pricing

+ Land Size: ±2.98 Acres

PD + Zoning:

Medical/Office + Use:

### **Highlights**

- 0.5 Miles from Advent Health East Campus
- Located Minutes from Downtown Orlando, Valencia Community College, UCF and AdventHealth East Orlando
- Quick Access to the 408 Expressway and Minutes from the Florida 417
- 129,000 AADT on the 408 Expressway
- 17,000 AADT on North Chickasaw Trail
- Commercial PD Uses Include:
  - Office
- Medical
- Drive-Thru