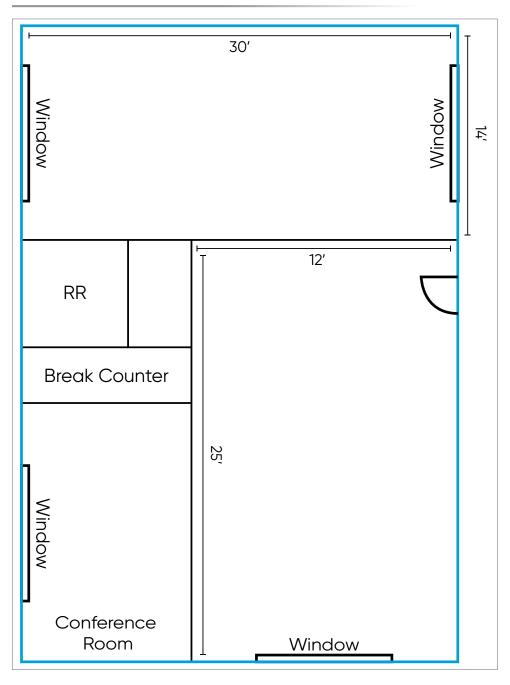

# Floor Plan & Images

### **AMENITIES**

• 1,065 SF

- Ample Natural Lighting
- Conference Room
- Open Work Area
- Break Counter with Small Fridge, Coffee Maker & Microwave