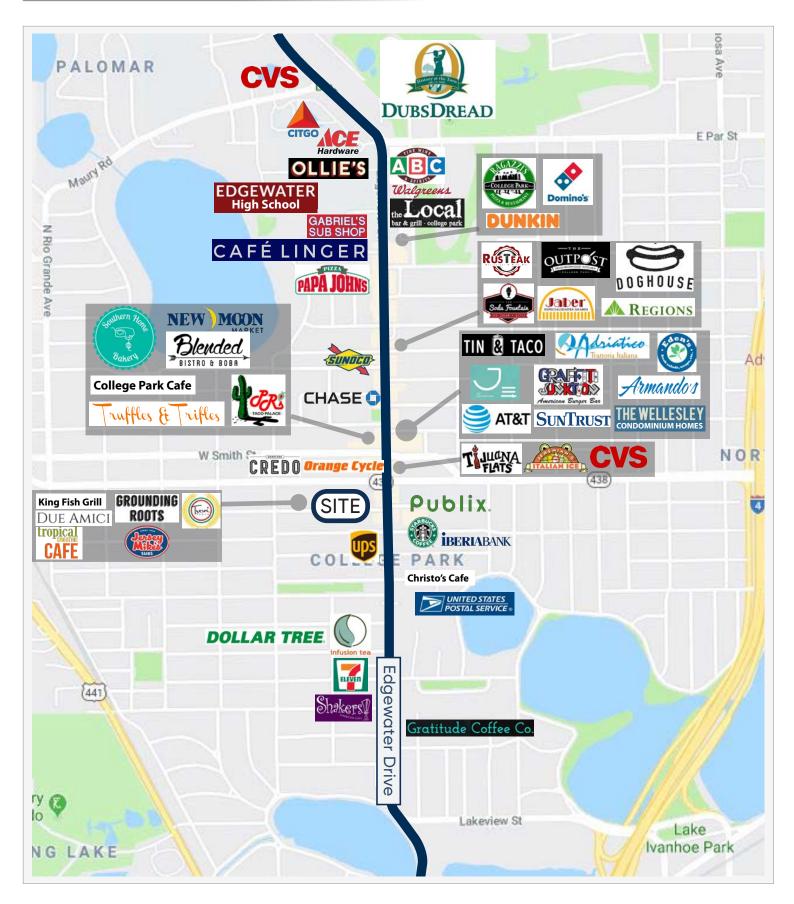

ze: 6,783 SF+ Signage: Building

**+ Parking:** 4 Spaces + Street



### Highlights

- Located in the Heart of Desirable College Park
- 5 Minutes from Downtown Orlando
- Under 2 Miles from Interstate 4 and Highway
  50
- Open Floor Plan with Conference Room
- Minutes from College Park's Local & National Retail & Restaurants
- · Ample Natural Lighting

### PATRICK GOETZ

Vice President (407) 734.7210 Pat@BBDRE.com



#### **BISHOP BEALE DUNCAN**

250 N. Orange Ave., Ste. 1500 Orlando, FL 32801 + (407) 426.7702

www.BBDRE.com

# Floor Plan & Images



### **AMENITIES**

• 1,065 SF

- Ample Natural Lighting
- Conference Room
- Open Work Area
- Break Counter with Small Fridge, Coffee Maker & Microwave















# **Location Aerial & Demographics**





# Local & National Retail Snapshot