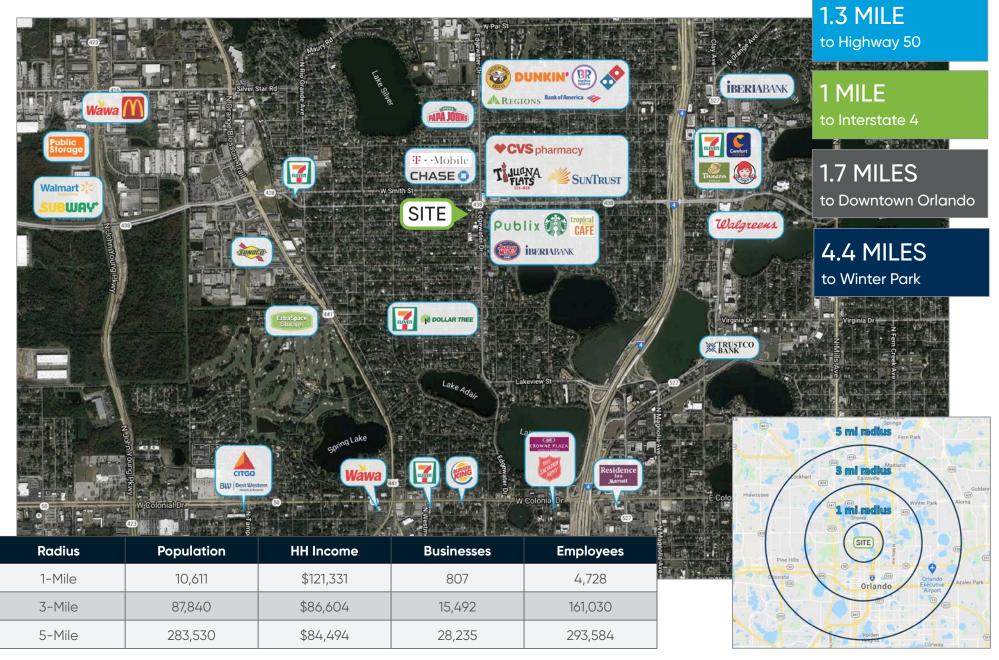

th MG

+ Available SF: 1,065 SF+ Land Size: 6,783 SF+ Signage: Building

**+ Parking:** 4 Spaces + Street



### Highlights

- Located in the Heart of Desirable College Park
- 5 Minutes from Downtown Orlando
- Under 2 Miles from Interstate 4 and Highway
  50
- Open Floor Plan with Conference Room
- Minutes from College Park's Local & National Retail & Restaurants
- · Ample Natural Lighting

### PATRICK GOETZ

Vice President (407) 734.7210 Pat@BBDRE.com



#### **BISHOP BEALE DUNCAN**

250 N. Orange Ave., Ste. 1500 Orlando, FL 32801 + (407) 426.7702

www.BBDRE.com

# Floor Plan & Images



### **AMENITIES**

• 1,065 SF

- Ample Natural Lighting
- Conference Room
- Open Work Area
- Break Counter with Small Fridge, Coffee Maker & Microwave















# **Location Aerial & Demographics**





# Local & National Retail Snapshot