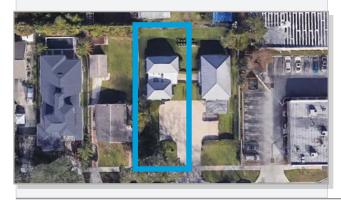

715 West Harvard Street Orlando, Florida 32804

### **COLLEGE PARK PROFESSIONAL OFFICE SPACE**



## **FOR LEASE**

+ Lease Rate: \$2,900/Month MG

+ Available SF: 1,065 SF+ Land Size: 6,783 SF+ Signage: Building

**+ Parking:** 4 Spaces + Street



### Highlights

- Located in the Heart of Desirable College Park
- 5 Minutes from Downtown Orlando
- Under 2 Miles from Interstate 4 and Highway
  50
- Open Floor Plan with Conference Room
- Minutes from College Park's Local & National Retail & Restaurants
- · Ample Natural Lighting

### PATRICK GOETZ

Vice President (407) 734.7210 Pat@BBDRE.com



#### **BISHOP BEALE DUNCAN**

250 N. Orange Ave., Ste. 1500 Orlando, FL 32801 + (407) 426.7702

www.BBDRE.com

# Floor Plan & Images



### **AMENITIES**

• 1,065 SF

- Ample Natural Lighting
- Conference Room
- Open Work Area
- Break Counter with Small Fridge, Coffee Maker & Microwave















# **Location Aerial & Demographics**





# Local & National Retail Snapshot