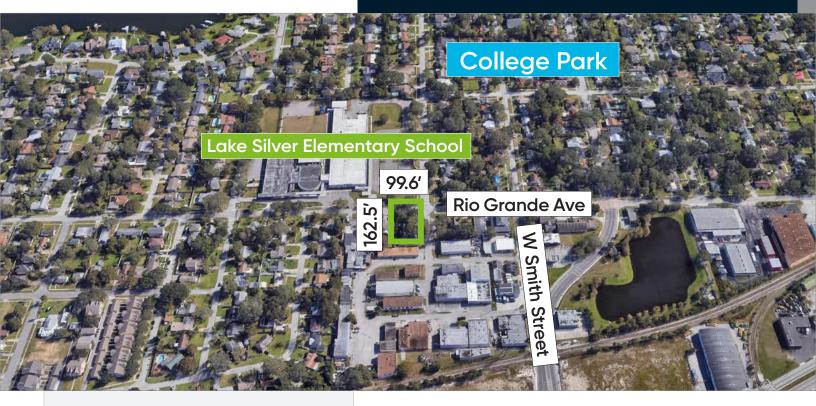

2404 North Rio Grande Avenue Orlando, Florida 32804

## **FOR SALE**

**+ Sale Price:** \$250,000 **+ Building Size:** 2,047 SF

**+ Land Size:** 16,280 SF (0.37 Acres)

**+ Zoning:** O-2/W/RP

### **Highlights**

- Located in Desirable College Park Directly Across from the New Packing District Development
- Great Central Location, Minutes from Interstate
   4, Highway 50 and other Main Thoroughfares
- Minutes from Downtown Orlando
- Large Double Lot
- One of a Limited Number of Office Buildings in the Area