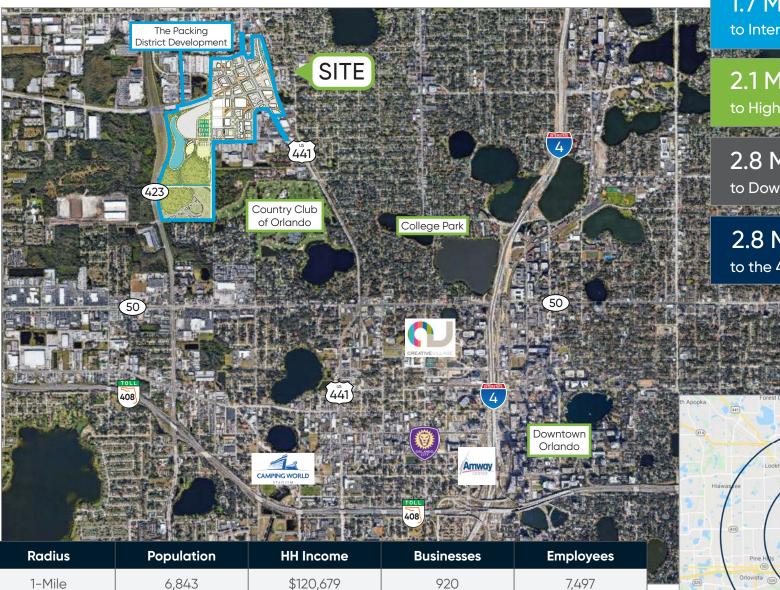

# **Location Aerial & Demographics**

3-Mile

5-Mile

91,630

287,733

\$76,902

\$77,766

|               | 1.7 MILES<br>to Interstate 4                                                                                                                                                                                                                                                                                                                                                                                                                                                                                                                                                                                                                                                                                                                                                                                                                                                                                                                                                                                                                                                                                                                                                                                                                                                                                                                                                                                                                                                                                                                                                                                                                                                                                                                                                                                                                                                                                                                                                                                                                                                                                                   |
|---------------|--------------------------------------------------------------------------------------------------------------------------------------------------------------------------------------------------------------------------------------------------------------------------------------------------------------------------------------------------------------------------------------------------------------------------------------------------------------------------------------------------------------------------------------------------------------------------------------------------------------------------------------------------------------------------------------------------------------------------------------------------------------------------------------------------------------------------------------------------------------------------------------------------------------------------------------------------------------------------------------------------------------------------------------------------------------------------------------------------------------------------------------------------------------------------------------------------------------------------------------------------------------------------------------------------------------------------------------------------------------------------------------------------------------------------------------------------------------------------------------------------------------------------------------------------------------------------------------------------------------------------------------------------------------------------------------------------------------------------------------------------------------------------------------------------------------------------------------------------------------------------------------------------------------------------------------------------------------------------------------------------------------------------------------------------------------------------------------------------------------------------------|
|               | 2.1 MILES<br>to Highway 50                                                                                                                                                                                                                                                                                                                                                                                                                                                                                                                                                                                                                                                                                                                                                                                                                                                                                                                                                                                                                                                                                                                                                                                                                                                                                                                                                                                                                                                                                                                                                                                                                                                                                                                                                                                                                                                                                                                                                                                                                                                                                                     |
|               | 2.8 MILES<br>to Downtown Orlando                                                                                                                                                                                                                                                                                                                                                                                                                                                                                                                                                                                                                                                                                                                                                                                                                                                                                                                                                                                                                                                                                                                                                                                                                                                                                                                                                                                                                                                                                                                                                                                                                                                                                                                                                                                                                                                                                                                                                                                                                                                                                               |
|               | 2.8 MILES<br>to the 408 Expressway                                                                                                                                                                                                                                                                                                                                                                                                                                                                                                                                                                                                                                                                                                                                                                                                                                                                                                                                                                                                                                                                                                                                                                                                                                                                                                                                                                                                                                                                                                                                                                                                                                                                                                                                                                                                                                                                                                                                                                                                                                                                                             |
|               |                                                                                                                                                                                                                                                                                                                                                                                                                                                                                                                                                                                                                                                                                                                                                                                                                                                                                                                                                                                                                                                                                                                                                                                                                                                                                                                                                                                                                                                                                                                                                                                                                                                                                                                                                                                                                                                                                                                                                                                                                                                                                                                                |
| th Apos       | Forest City  S mi radius  Fem Park                                                                                                                                                                                                                                                                                                                                                                                                                                                                                                                                                                                                                                                                                                                                                                                                                                                                                                                                                                                                                                                                                                                                                                                                                                                                                                                                                                                                                                                                                                                                                                                                                                                                                                                                                                                                                                                                                                                                                                                                                                                                                             |
|               | Cockhart Eatonville Eatonville  Hiawaskee 1 in tadius Winter Park Aloma  Winter Park Aloma                                                                                                                                                                                                                                                                                                                                                                                                                                                                                                                                                                                                                                                                                                                                                                                                                                                                                                                                                                                                                                                                                                                                                                                                                                                                                                                                                                                                                                                                                                                                                                                                                                                                                                                                                                                                                                                                                                                                                                                                                                     |
|               | Pine H-Vs  Orlovista (30)  Orlopido Exercipre Azalea Park                                                                                                                                                                                                                                                                                                                                                                                                                                                                                                                                                                                                                                                                                                                                                                                                                                                                                                                                                                                                                                                                                                                                                                                                                                                                                                                                                                                                                                                                                                                                                                                                                                                                                                                                                                                                                                                                                                                                                                                                                                                                      |
| No. of London | All for the second seco |

137,333

295,196

13,032

26,648