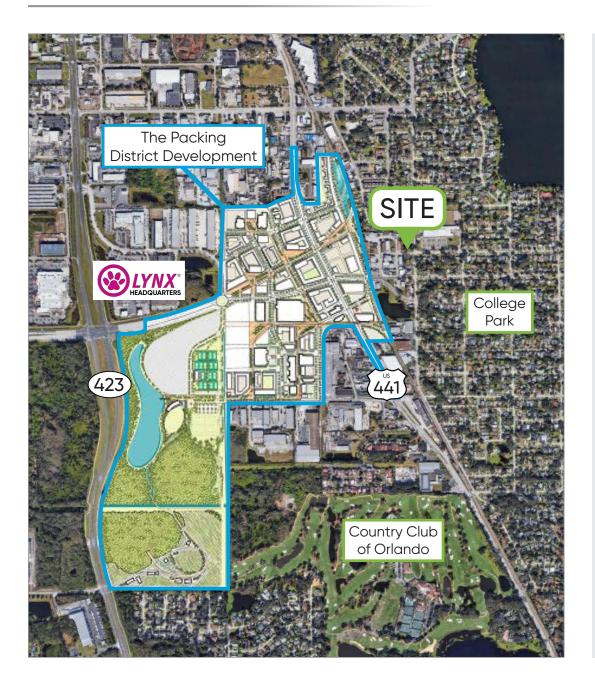

### **Highlights**

- Located in Desirable College Park Directly Across from the New Packing District Development
- Great Central Location, Minutes from Interstate
   4, Highway 50 and other Main Thoroughfares
- Minutes from Downtown Orlando
- Large Double Lot
- One of a Limited Number of Office Buildings in the Area

# The Packing District Development

### **Development Overview**

- + 202 Acres of Land in the City of Orlando
- 97 Acres of Land Currently Industrial/ Commercial to be Converted to Mixed-Use and Residential
- + 105 Acres of Dedicated Regional Park, Including a 40-Acre Urban Farm
- 3,500 Units of Projected Residential, ±1 Million Square Feet of Projected Retail and Office Space
- Annexed into the City of Orlando in 1996 with PD