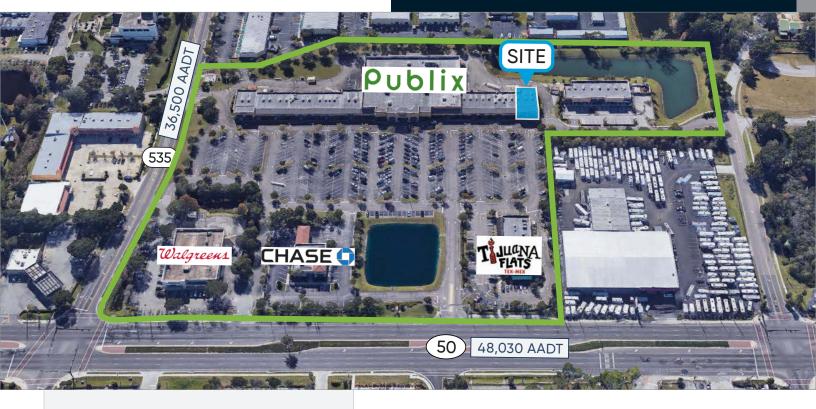

### WEST POINT COMMONS

13750 West Colonial Drive Winter Garden, Florida 34787

### **Highlights**

- \*\*CONFIDENTIAL LISTING\*\*
- \*\*PLEASE DO NOT DISTURB TENANT\*\*
- Located 1.5 miles North of Winter Garden Village, the new AdventHealth Winter Garden Hospital and less than 2 miles West of State Road 429
- Strong demographics and high traffic counts led to Winter Garden being ranked as one of the fastest growing suburbs by Forbes.com
- 48,030 AADT on Colonial Drive
- 23,730 AADT on Dillard Street
- 36,500 AADT on SR 535