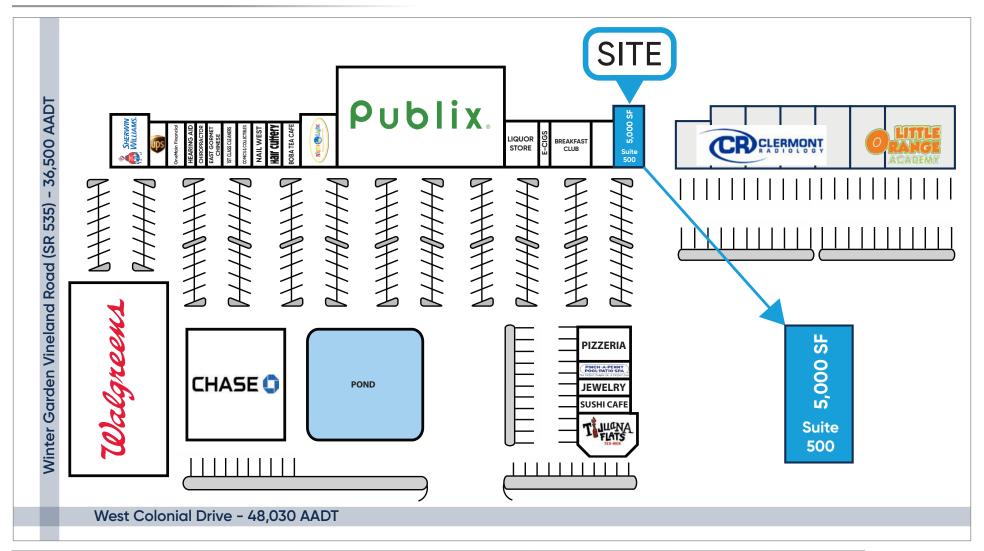

### WEST POINT COMMONS

13750 West Colonial Drive Winter Garden, Florida 34787

## **FOR LEASE**

+ Lease Rate: Call for Pricing

**+ NNN**: \$5.25 / SF

+ Available SF: 5,000 SF

**+ Parking:** 5 / 1,000 SF

# Site Plan & Demographics

| Radius | Population | Households | Median Age | Median HH Income | Average HH Income | Businesses | Employees |
|--------|------------|------------|------------|------------------|-------------------|------------|-----------|
| 1-Mile | 13,109     | 4,868      | 34.9       | \$53,711         | \$67,877          | 398        | 3,005     |
| 3-Mile | 50,244     | 17,486     | 35.8       | \$77,422         | \$97,748          | 1,943      | 19,821    |
| 5-Mile | 110,318    | 38,109     | 36.2       | \$83,117         | \$102,246         | 3,619      | 38,645    |