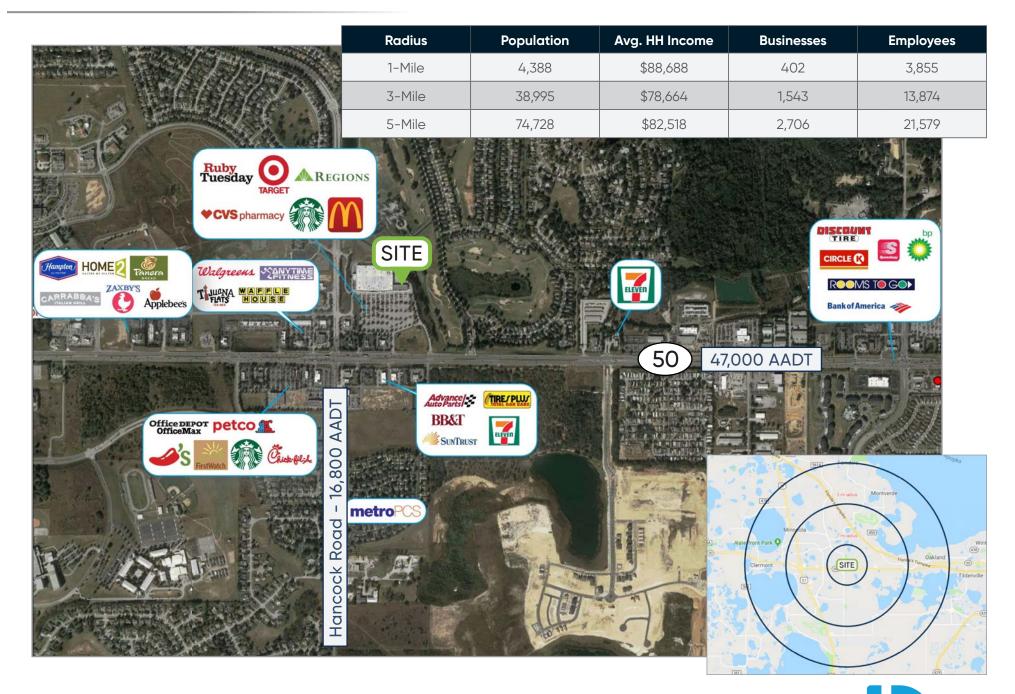

## **Retail Competition Map**

### **Highlights**

- Located on Highway 50 with Almost 50,000 Cars Driving by the Site Daily
- Within 1 Mile of Orlando Health South Lake Hospital with 170 Beds
- 40,000 Residents Within a 3-Mile Radius with an Average Household Income of \$88,000
- Facade & Monument Signage Available
- 47,000 AADT on Highway 50
- 16,800 AADT on Hancock Road