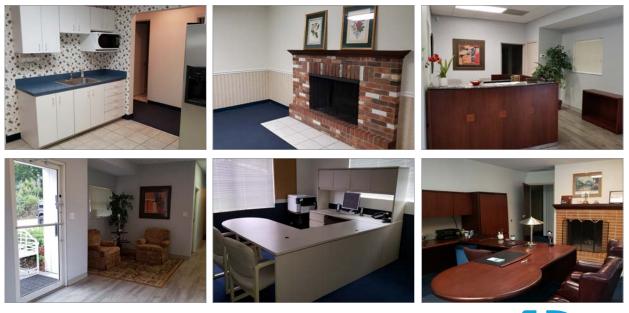

## Floor Plan & Images

## AMENITIES

- 6,061 SF
- 17 Private Offices
- 32 Desks
- Ample Windows & Natural Lighting
- 2 Reception Areas
- 2 Executive Offices with Fireplaces
- Large Conference Room
- Small Conference Room
- 4 Bathrooms 2 Handicap Accessible
- 2 Kitchens/Break Areas
- Partially Furnished
- 30 Parking Spaces