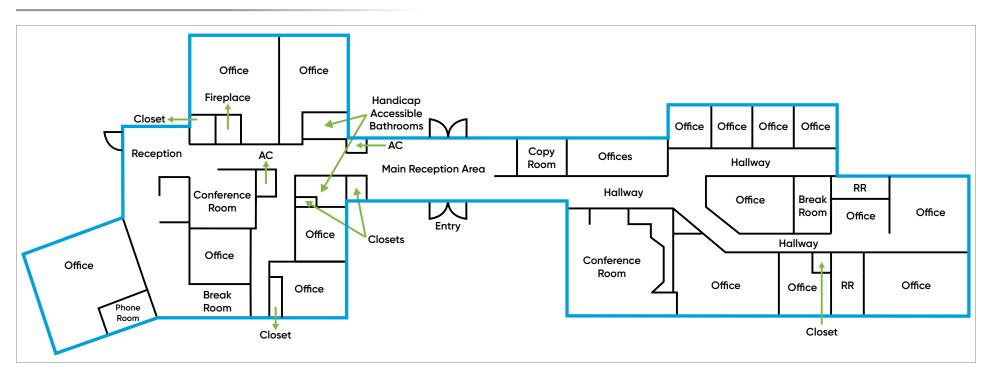

## Floor Plan & Images

## AMENITIES

- 6,061 SF
- 17 Private Offices
- 32 Desks
- Ample Windows & Natural Lighting
- 2 Reception Areas
- 2 Executive Offices with Fireplaces
- Large Conference Room
- Small Conference Room
- 4 Bathrooms 2 Handicap Accessible
- 2 Kitchens/Break Areas
- Partially Furnished
- 30 Parking Spaces