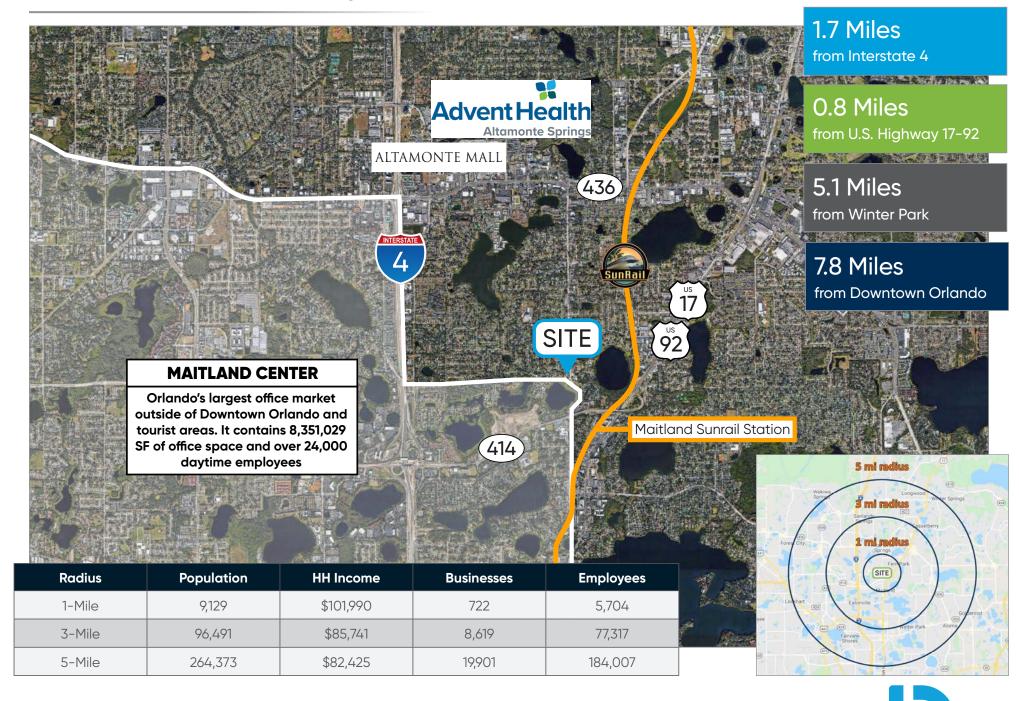

enovated in 2001 Custom Treatments Throughout
- Partially Furnished
- Potential for Dual-Occupancy
- **30** Parking Spaces
- **Click Here For A Video of the Property**



#### **BISHOP BEALE DUNCAN**

250 N. Orange Ave., Ste. 1500 Orlando, FL 32801 + (407) 426.7702

www.BBDRE.com

This offer is subject to errors, omissions, prior sale or withdrawal without notice.

PATRICK GOETZ

Vice President

(407) 734.7210 Pat@BBDRE.com

## Floor Plan & Images



## AMENITIES

- 6,061 SF
- 17 Private Offices
- 32 Desks
- Ample Windows & Natural Lighting
- 2 Reception Areas
- 2 Executive Offices with Fireplaces
- Large Conference Room
- Small Conference Room
- 4 Bathrooms 2 Handicap Accessible
- 2 Kitchens/Break Areas
- Partially Furnished
- 30 Parking Spaces





## **Location Aerial & Demographics**