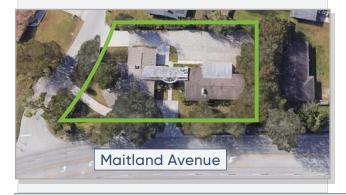

#### 1495 Maitland Avenue Maitland, Florida 32751

#### **SPACIOUS OFFICE BUILDING NEAR I-4**

### **CLICK HERE FOR PROPERTY VIDEO**



# FOR SALE

- + Sale Price: \$799,000
- + Building Size: 6,061 SF
- + Land Size: 26,571 SF
- + Zoning: Residential Prof. Office
- + Signage: Building



### **Highlights**

- Desirable Location Near Interstate 4, SunRail Station and AdventHealth
- Amenities Include 2 Reception Areas, 2 Executive Offices with Fireplaces, Large & Small Conference Rooms, 4 Bathrooms, 2 Kitchens and 17 Private Offices with Windows Throughout
- Renovated in 2001 Custom Treatments Throughout
- Partially Furnished
- Potential for Dual-Occupancy
- **30** Parking Spaces
- **Click Here For A Video of the Property**



#### **BISHOP BEALE DUNCAN**

250 N. Orange Ave., Ste. 1500 Orlando, FL 32801 + (407) 426.7702

www.BBDRE.com

This offer is subject to errors, omissions, prior sale or withdrawal without notice.

PATRICK GOETZ

Vice President

(407) 734.7210 Pat@BBDRE.com

## Floor Plan & Images



## AMENITIES

- 6,061 SF
- 17 Private Offices
- 32 Desks
- Ample Win