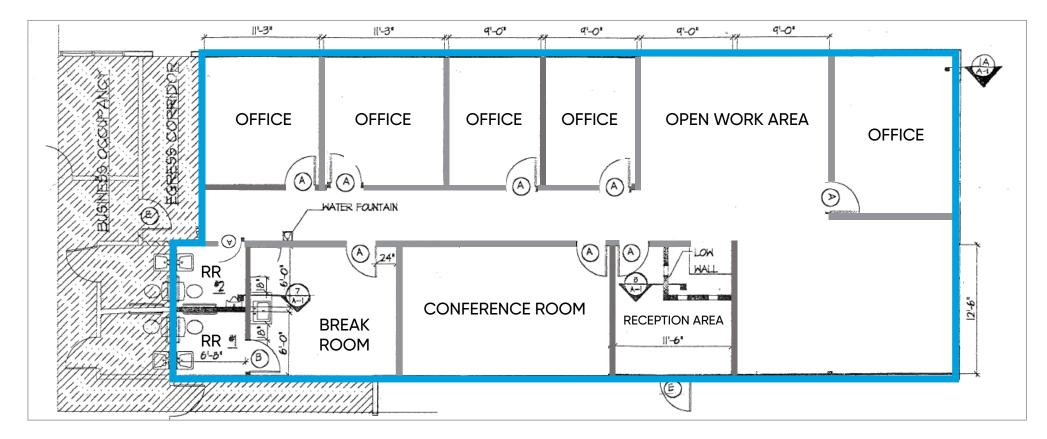

# Floor Plan & Images

### AMENITIES

- 2,424 SF
- 5 Large Private Offices
- Break Room
- Conference Room
- Open Work Area
- Reception Area
- 2 Restrooms

### Highlights

- Great Location Just Off Interstate 4 and Maitland Boulevard in Maitland Center
- Maitland Center is one of Orlando's Largest Office Markets
- Amenities Include 5 Large Private Offices, Break Room, Conference Room, Large Open Work Areas, Reception Area and 2 Restrooms
- Excellent Move-in Condition
- Class B Professional Office Space
- Parcel ID: 26-21-29-3650-00-010
- Zoning: PO-2