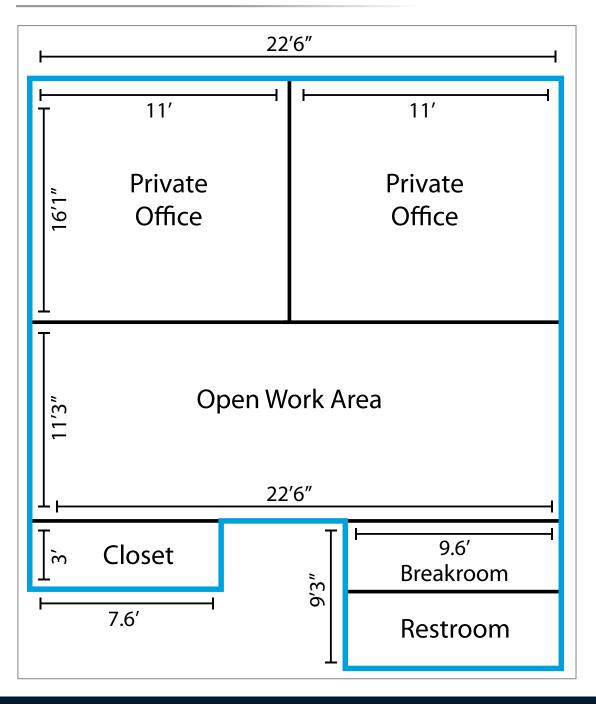

## Floor Plan & Images

## **GROUND FLOOR**

- 770 SF
- \$26.50 / SF
- Private Offices & Open Work Area
- Closet
- Restroom
- Breakroom
- · Lots of Windows & Natural Light