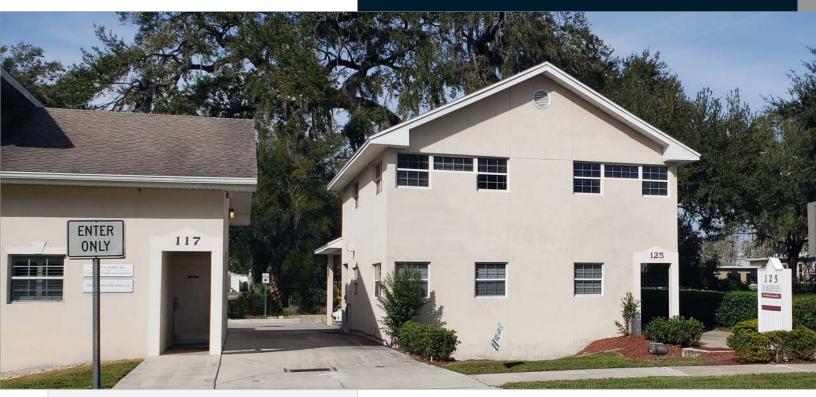

125 East Marks Street Orlando, Florida 32803

### **DOWNTOWN MOVE-IN READY SMALL OFFICE**

## **FOR LEASE**

+ Lease Rate: \$26.50/SF (1st Floor)

+ First Floor: 770 SF

+ Signage: Monument

### **Highlights**

- \$1,700 / Month Including Utilities
- Located in Downtown Orlando's North Quarter Near The Yard at Lake Ivanhoe, the Central Business District, the Orange County Courthouse and the Federal Courthouse
- Minutes from Highway 50, Interstate 4 and the 408 Expressway
- Newly Renovated & Move-in Ready
- Monument Signage Available
- Zoning: MXD-2/T
- · Ample Parking