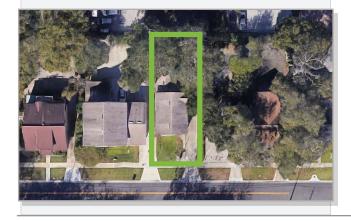

125 East Marks Street Orlando, Florida 32803

### **DOWNTOWN MOVE-IN READY SMALL OFFICE**



## **FOR LEASE**

+ Lease Rate: \$26.50/SF (1st Floor)

+ First Floor: 770 SF

+ Signage: Monument



### **Highlights**

- \$1,700 / Month Including Utilities
- Located in Downtown Orlando's North Quarter Near The Yard at Lake Ivanhoe, the Central Business District, the Orange County Courthouse and the Federal Courthouse
- Minutes from Highway 50, Interstate 4 and the 408 Expressway
- Newly Renovated & Move-in Ready
- Monument Signage Available
- Zoning: MXD-2/T
- · Ample Parking

### PATRICK GOETZ

Vice President (407) 734.7210 Pat@BBDRE.com



#### **BISHOP BEALE DUNCAN**

250 N. Orange Ave., Ste. 1500 Orlando, FL 32801 + (407) 426.7702

www.BBDRE.com

## Floor Plan & Images



## **GROUND FLOOR**

- 770 SF
- \$26.50 / SF
- Private Offices & Open Work Area
- Closet
- Restroom
- Breakroom
- · Lots of Windows & Natural Light







# **Location Aerial & Demographics**