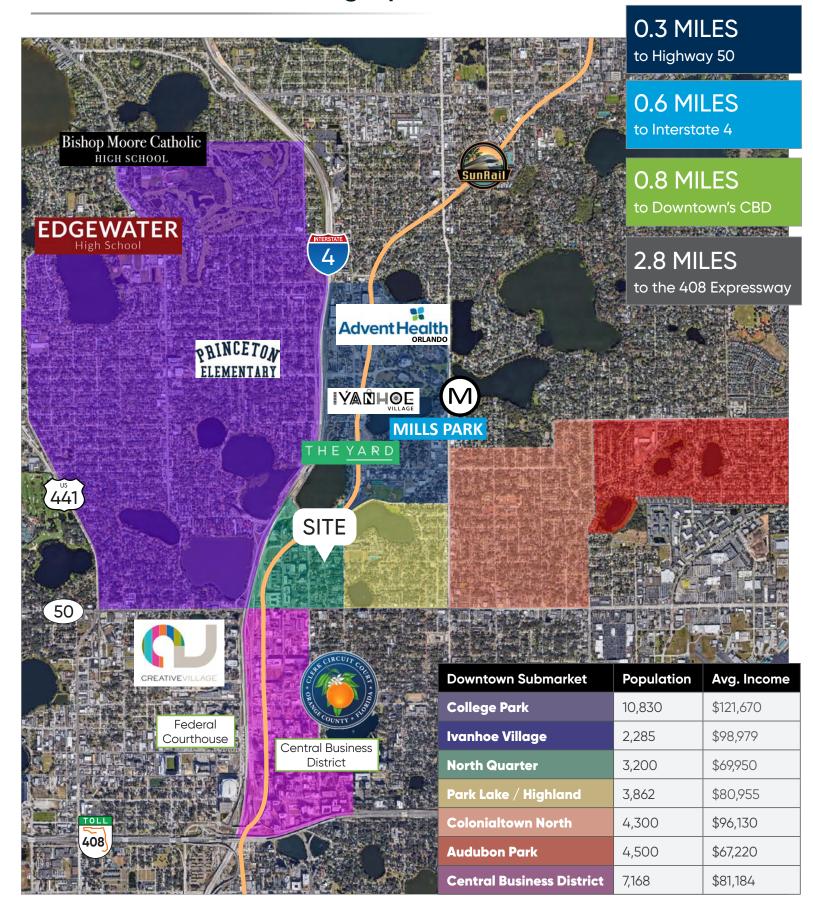

gnage: Monument



### **Highlights**

- \$1,700 / Month Including Utilities
- Located in Downtown Orlando's North Quarter Near The Yard at Lake Ivanhoe, the Central Business District, the Orange County Courthouse and the Federal Courthouse
- Minutes from Highway 50, Interstate 4 and the 408 Expressway
- Newly Renovated & Move-in Ready
- Monument Signage Available
- Zoning: MXD-2/T
- · Ample Parking

### PATRICK GOETZ

Vice President (407) 734.7210 Pat@BBDRE.com



#### **BISHOP BEALE DUNCAN**

250 N. Orange Ave., Ste. 1500 Orlando, FL 32801 + (407) 426.7702

www.BBDRE.com

## Floor Plan & Images



## **GROUND FLOOR**

- 770 SF
- \$26.50 / SF
- Private Offices & Open Work Area
- Closet
- Restroom
- Breakroom
- · Lots of Windows & Natural Light







# **Location Aerial & Demographics**