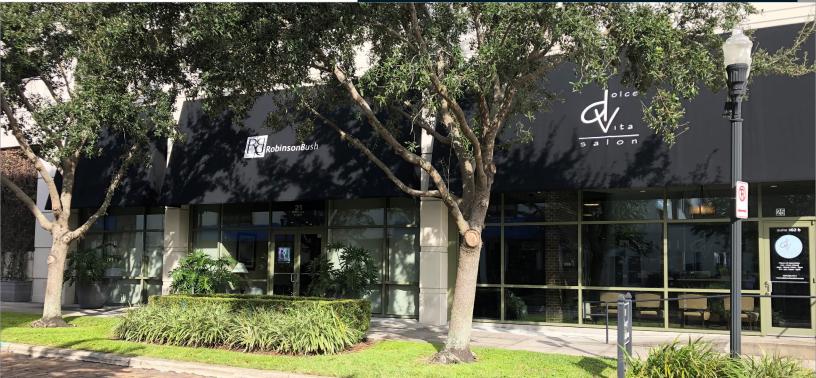

### **Highlights**

- Located in the 801 North Orange Building in the North Quarter of Downtown Orlando
- Minutes from Interstate 4, Highway 50 and the Central Business District
- Divided into 2 Suites
- Suite A is 3,972 SF of Move-in Ready Class A Office Space
- Suite B is 1,994 SF Currently Occupied by a Salon
- In-Place Income from Current Tenant
- Potential for Medical Office Repurpose
- Please Call for a Complete Offering Memorandum