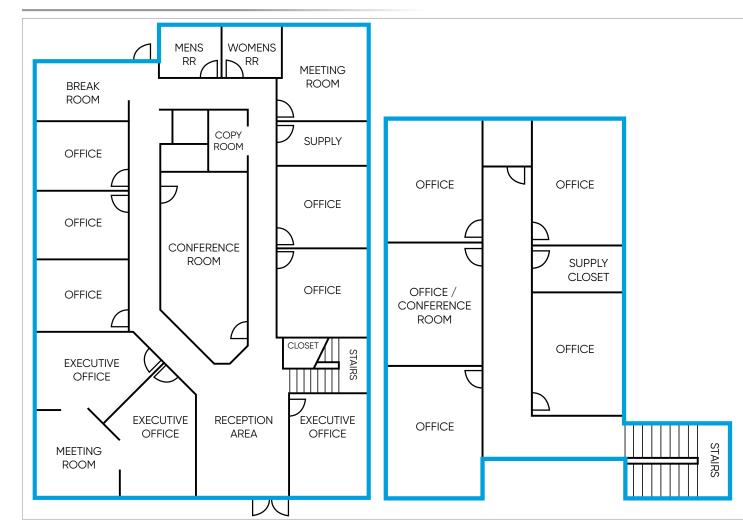

# Floor Plan & Images

### FLOOR 1

- Multiple Private Offices
- Reception Area
- Conference Rooms
- Meeting Rooms
- Copy & Supply Rooms
- Breakroom
- Private Restrooms

## FLOOR 2

- Private Offices
- Conference Room
- Supply Closet

www.BBDRE.com + (407) 426.7702 + 250 N. Orange Ave. Ste. 1500 + Orlando, FL 32801