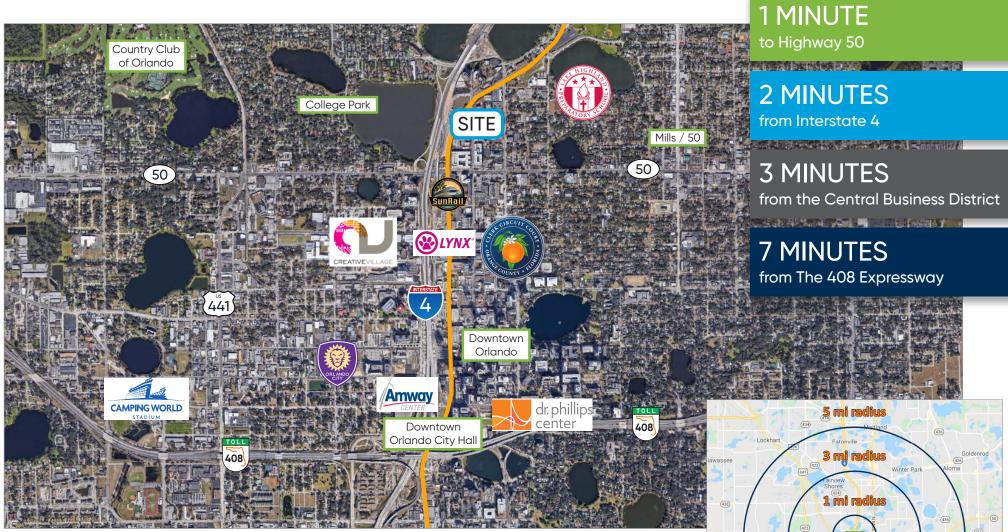

# **Location Aerial & Demographics**

| Radius | Population | HH Income | Businesses | Employees |
|--------|------------|-----------|------------|-----------|
| 1-Mile | 14,149     | \$88,635  | 3,787      | 36,981    |
| 3-Mile | 90,036     | \$89,364  | 14,660     | 185,691   |
| 5-Mile | 288,409    | \$78,429  | 26,385     | 282,189   |