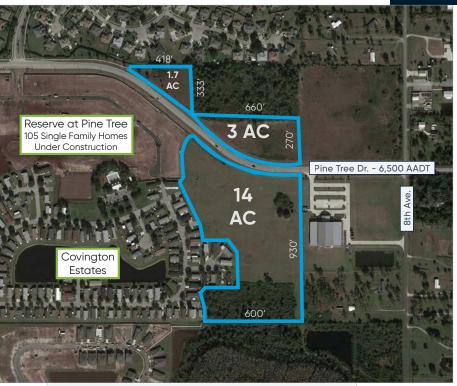

### Highlights

- Well-Located within a New Growth Area of St. Cloud Proper
- Site is Ideal for Residential or Commercial Uses
- Dimensions: 600' x 930' | 270' x 660' | 418' x 333'
- Surrounded by Existing Developments of Single & Multiple Family Dwelling Units
- Bi-furcated into 3 Separate Lots
- In Close Proximity to Community Services and Resources Including Grocery Stores, Churches & Schools
- Easy Access from U.S. Highway 192 and the Florida Turnpike