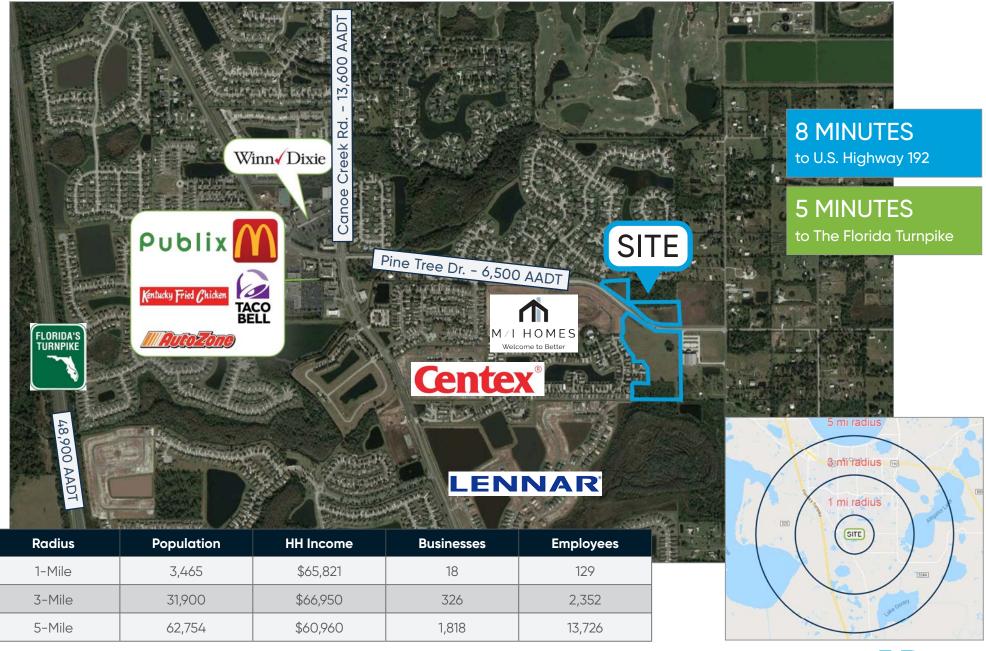

### Highlights

- Well-Located within a New Growth Area of St. Cloud Proper
- Site is Ideal for Residential or Commercial Uses
- Dimensions: 600' x 930' | 270' x 660' | 418' x 333'
- Surrounded by Existing Developments of Single & Multiple Family Dwelling Units
- Bi-furcated into 3 Separate Lots
- In Close Proximity to Community Services and Resources Including Grocery Stores, Churches & Schools
- Easy Access from U.S. Highway 192 and the Florida Turnpike

### **Location Aerial & Demographics**