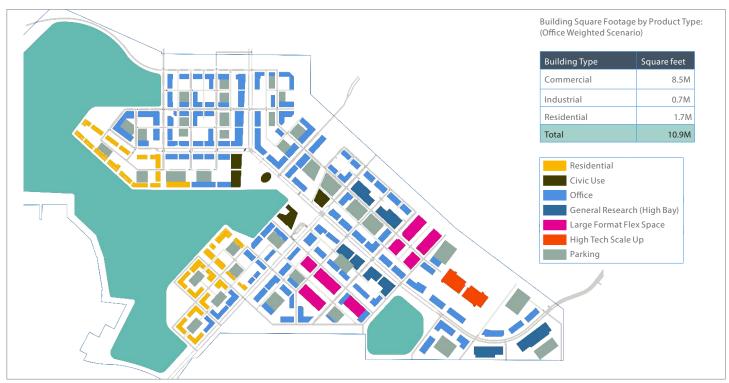

# **NeoCity**

NeoCity, under 9-miles from the site, is a 500-acre technology district inspired by an ethos of collaboration and designed to transform the way we ideate, create, and innovate.

- 500 Acre Technology Park
- \$28 Billion in Economic Output
- 11 Million Total Square Feet at Build Out
- 34,000 Jobs at Build Out
- 109,000 SF BRIDG Sensor Facility
- 700 Student STEM High School