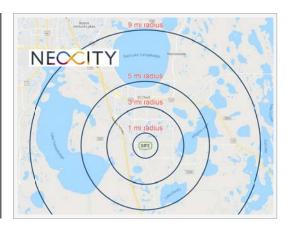

# **NeoCity**

NeoCity, under 9-miles from the site, is a 500-acre technology district inspired by an ethos of collaboration and designed to transform the way we ideate, create, and innovate.

- 500 Acre Technology Park
- \$28 Billion in Economic Output
- 11 Million Total Square Feet at Build Out
- 34,000 Jobs at Build Out
- 109,000 SF BRIDG Sensor Facility
- 700 Student STEM High School