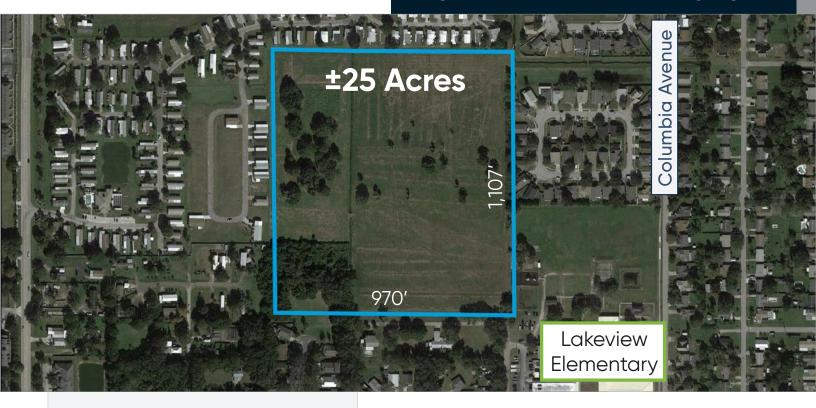

## **AVAILABLE**

+ Sale Price: Negotiable

**+ Land Size:** 25 Acres

**+ Dimensions:** 970′ x 1,107′

**+ Zoning:** P - Professional

### **Highlights**

- Located Within an Established Residential Neighborhood in Saint Cloud Proper
- Within Walking Distance to East Lake Toho
- Adjacent to Lakeview Elementary School and O.P. Johnson Park
- Close Proximity to Shopping & Community Amenities
- Easily Accessible from U.S. Highway 192 and The Florida Turnpike
- Parcel ID: 03-26-30-0725-0001-0840
- Future Land Use: PUB