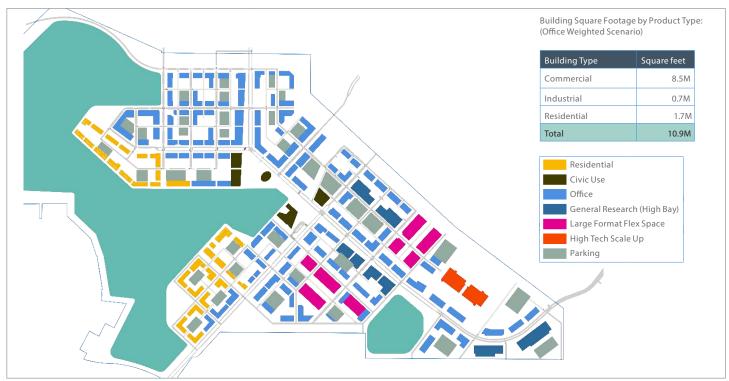

# **NeoCity**

NeoCity, 5-miles from the site, is a 500-acre technology district inspired by an ethos of collaboration and designed to transform the way we ideate, create, and innovate.

- 500 Acre Technology Park
- \$28 Billion in Economic Output
- 11 Million Total Square Feet at Build Out
- 34,000 Jobs at Build Out
- 109,000 SF BRIDG Sensor Facility
- 700 Student STEM High School