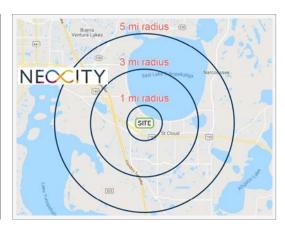

## **Location Aerial & Demographics**

# **NeoCity**

NeoCity, 5-miles from the site, is a 500-acre technology district inspired by an ethos of collaboration and designed to transform the way we ideate, create, and innovate.

- 500 Acre Technology Park
- \$28 Billion in Economic Output
- 11 Million Total Square Feet at Build Out
- 34,000 Jobs at Build Out
- 109,000 SF BRIDG Sensor Facility
- 700 Student STEM High School