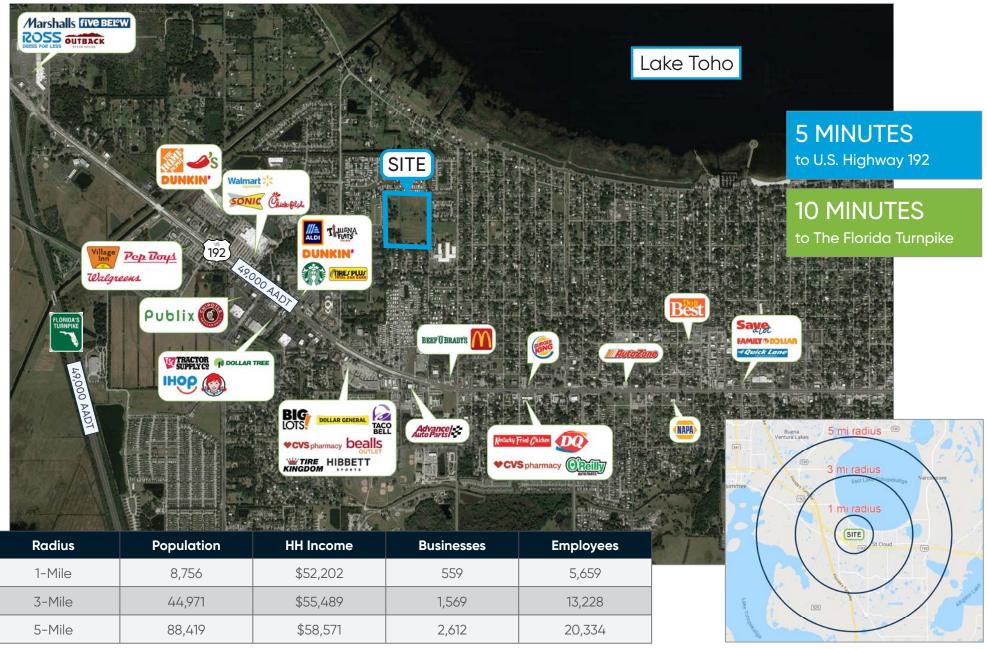

### **Highlights**

- Located Within an Established Residential Neighborhood in Saint Cloud Proper
- Within Walking Distance to East Lake Toho
- Adjacent to Lakeview Elementary School and O.P. Johnson Park
- Close Proximity to Shopping & Community Amenities
- Easily Accessible from U.S. Highway 192 and The Florida Turnpike
- Parcel ID: 03-26-30-0725-0001-0840
- Future Land Use: PUB

## **Location Aerial & Demographics**